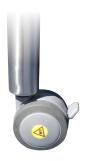

## Custom sizes and configurations available

The DRE Stainless Steel MRI-Compatible Mobile Gurney is constructed using heavy duty, 16-gauge 304 stainless steel. Features legs of round stainless steel tubing, a sturdy under-shelf, corner bumpers and 3-inch locking MRI-safe casters. Rated for 290 pounds weight capacity.

## **FEATURES**

- Constructed of 16-gauge, 304 stainless steel
- > Fully-welded, 10-inch under shelf
- > Corner bumpers for wall protection
- > 290 pound weight capacity
- Table legs made with 1-inch round stainless steel tubing
- > Custom configurations available

## **SPECIFICATIONS**

Weight Capacity: 290 lbs (132 kg)

Table Length: 48in (122cm)

Table Width: 24in (61cm)

Table Height: 36in (91cm)

3-inch locking MRI-safe casters

1980-2022-07-21