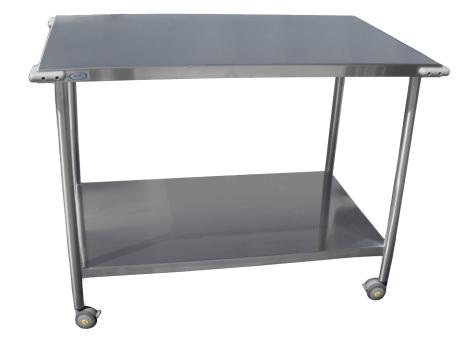

## Custom sizes and configurations available

The DRE Stainless Steel MRI-Compatible Mobile Gurney is constructed using heavy duty, 16-gauge 304 stainless steel. Features legs of round stainless steel tubing, a sturdy under-shelf, corner bumpers and 3-inch locking MRI-safe casters. Rated for 290 pounds weight capacity.

## **FEATURES**

- Constructed of 16-gauge, 304 stainless steel
- > Fully-welded, 10-inch under shelf
- > Corner bumpers for wall protection
- > 290 pound weight capacity
- Table legs made with 1-inch round stainless steel tubing
- > Custom configurations available

## **SPECIFICATIONS**

Weight Capacity: 290 lbs (132 kg)

Table Length: 48in (122cm)

Table Width: 24in (61cm)

Table Height: 36in (91cm)

3-inch locking MRI-safe casters

1980-2022-07-21