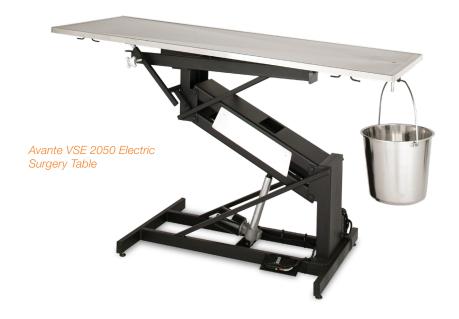

# **Avante VSE 2050 Series**

Electric & Hydraulic Surgery Tables

# Stainless steel operating tables that fit any veterinary surgical suite or operating room

The Avante VSE Electric & Hydraulic Foot Pump Surgery Tables all have tops 22" wide by 60" long, and are fabricated of 18 gauge stainless steel for complete durability. These tables are designed for operating ease with a tilt-top mechanism. A raised edge top prevents dripping, and the drain hole has a hook for a collection pail.

#### **FEATURES**

- Avante VSE 2050 Electric Table: Lowers to 14", Raises to 44" Avante VSE 2050-HL Hydraulic Table: Lowers to 19", Raises to 48"
- > Table top dimensions: 22" wide, 60" long
- > Weight Capacity: 400lbs
- > Furnished with tie downs, and a duplex electric outlet
- > Smooth lowering and lifting function
- > Adjustable floor glides
- > Tilt mechanism

## **AVAILABLE OPTIONS**

- 3 13 Qt. Stainless Steel Collecting Pail
- > Locking Casters