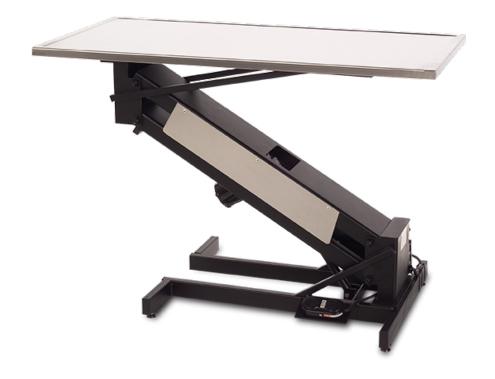

# Offers a Smooth Lifting and Lowering Function

The Avante VSE 2350 Electric Exam Table offers a smooth lifting and lowering function. The VSE 2350 Table lowers to a minimum of 13.5" and raises to a maximum height of 41" and the support of stainless steel crossbars, this table can lift up to 300 lbs.

#### **FEATURES**

- > Lifts Animals up to 300lbs
- 22" x 44" Raised Edge Stainless Steel Top
- Frame is made of 7 Gauge Steel and is Double Powder Coated
- Furnished with: Duplex Electric Outlet, Floor Levelers, and Tie Downs

### **SPECIFICATIONS**

Weight Capacity: 300 lbs

Table Weight: 200 lbs

Shipping Dimensions: 40" x 64" x 30"

**Top**: 22" x 44"

Base: Lowers to 13.5" Raises to 41"

Top Material: 16 Gauge Stainless Steel

Base Material: 7 Gauge w Powder Finish