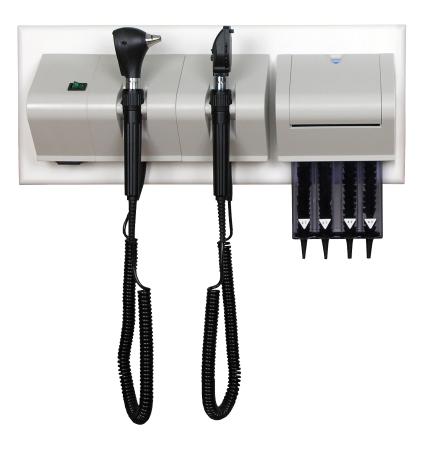

## **KEY COMPONENTS**

- > Wall Mount Transformer with Handles
  - Available with 1 Diagnostic Handle; Extendable up to 2 Diagnostic Handles
  - > Spiral Cords Expandable up to 3 meters
- > 3.5V Coaxial Ophthalmoscope
  - Enables easy access to undilated pupils for accurate diagnosis
  - Halogen lamp provides light output for true tissue color and consistent, longlasting illumination
- > 3.5V Fiber Optic Otoscope
  - >2X Magnification
  - Swiveling wide-angle viewing lens allows for instrumentation during magnification
  - Sealed system for pneumatic otoscopy and accurate diagnosis of otitis media
- > Reusable Ear Specula
  - 2.7mm & 4.2mm, 35 pieces each
  - > Smooth finish
  - Autoclavable
  - Positive locking design
- Specula Dispenser-Tip Dispenser for all Specifications of Ear Specula
- > Wooden Plate mount (large size)