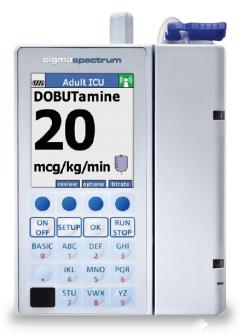

## The perfect solution for today's modern hospital

The Baxter SIGMA Spectrum Infusion System is the perfect solution for today's modern hospital. Its unique connectivity parameters put access to Baxter's comprehensive Medical Drug Library at the clinician's fingertips, allowing for a more efficient, cohesive treatment plan. The Baxter SIGMA Spectrum Infusion System's EMR integration capabilities can also interface with existing hospital information systems to provide real-time record keeping.

The unit itself is designed to be small and compact, with a bright display screen for easy viewing and analyzation. The Baxter SIGMA Spectrum Infusion System comes with a Lithium-ion battery and is compatible with Baxter standard IV administration sets.

## **FEATURES**

- EMR Integration and Quick-Search MDL Access
- Light-weight and compact pump with bright color screen and lithium-ion battery pack
- Safety features include: titration error prevention, check flow information alerts, automatic MDL updates
- Standard IV administration set compatible