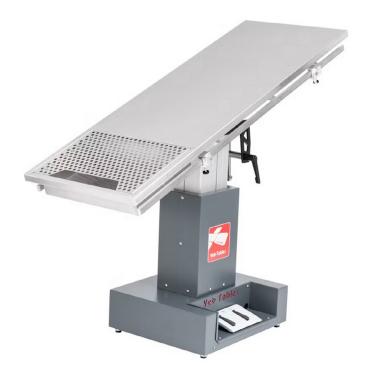

## Electric Surgery Table with Dental Top

This electric surgery table is the ideal choice to use when performing veterinary dental procedures. It is designed for ease of use, and makes set-up, procedures, and cleaning more efficient. Contact an Avante Animal Health representative today for more information.

#### **FEATURES**

- > 5-year warranty
- > Easy-to-remove grill
- > Easy access to drain valve
- > Four moveable paw attachments
- > Lift capacity of 300 lbs (136 kg)
- stainless steel
- > 16-gauge tray thickness
- > Silent motor
- > Water-resistant electric components
- > Manual tilt

### **SPECIFICATIONS**

Lift Capacity: 300 lbs (136 kg)

20.4" (51.75 cm)

Length: 23.5" (59.69 cm)

Minimum Height: 31.25" (78.74 cm)

Maximum Height: 49" (124.46 cm)