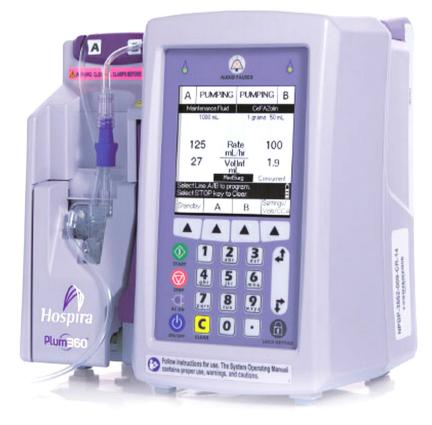

## Hospira Plum 360

## Infusion Pump Patient-Ready Design with Safety & Efficiency in Mind.

The Plum 360 has many specially designed features to enhance safety and efficiency. This system has a closed air management system, a large volume IV pump, and an alarm system to alert you if the secondary line isn't infusing.

## FEATURES

- A Standalone Infuser or In Conjunction with ICU Medical MedNet Software
- Communicative with Systems
  on the Network via Ethernet or
  Wireless Communication
- Infuser is Fully Compatible with Plum Series Administration Sets, Accessories, and the CLAVE Needleless Connection Systems
- Bolus Delivery Capability to Facilitate Rapid Infusion
- Integrated Free-Flow Protection in the PlumSet Cassette Technology

- Automated Concurrent and Piggyback Delivery
- Capability of Full IV-EHR
  Interoperability
- Connects Secondary Line
  Directly to the PlumSet
  Cassette
- Completely Reconditioned with One Year Parts & Labor Warranty
- Includes Power Cord and Pole
  Clamp