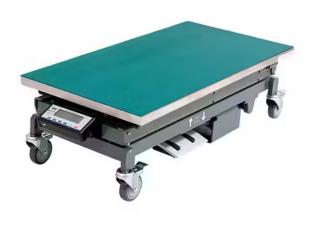

## Scissor Table w/ Built-In Scale

Mobile Lift Table

## Increase your productivity by weighing your patient while you examine them

This veterinary table with built-in scale will not only save you money, it will increase your team's productivity by weighing your patient while you examine them. You will also save space as the scale is combined with the exam table.

The veterinary table design with the built-in scale makes the scale easily removable from table base. The minimum height of the table is very convenient for large dogs and old dogs.

## **FEATURES**

- > Maximizes productivity
- > Improves space optimization
- > Load capacity of 300 lb (136 kg)
- > Warranty:
  - > 1 year on the scale
  - > 5 year on the table

**SPECIFICATIONS** 

Table Lift Capacity: 300 pounds (136 Kg)

Minimum Height: 11" (27.9 cm)

Maximum Height: 43" (109 cm)

Base Length: 42" (106.68 cm)

Base Width: 17.5" (43.18 cm)

Scale Dimensions: 21.75" x 42"(610 x 1067 mm)

Electrical: 120 volts / 2.7 amperes

2733-2023-02-14