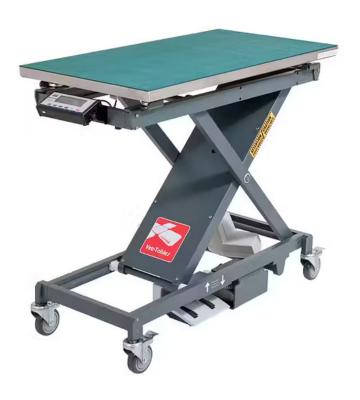

## Scissor Table w/ Built-In Scale

Mobile Lift Table

## Increase your productivity by weighing your patient while you examine them

This veterinary table with built-in scale will not only save you money, it will increase your team's productivity by weighing your patient while you examine them. You will also save space as the scale is combined with the exam table.

The veterinary table design with the built-in scale makes the scale easily removable from table base. The minimum height of the table is very convenient for large dogs and old dogs.

## **FEATURES**

- > Maximizes productivity
- > Improves space optimization
- > Load capacity of 300 lb (136 kg)
- > Warranty:
  - > 1 year on the scale
  - > 5 year on the table

**SPECIFICATIONS** 

Table Lift Capacity: 300 pounds (136 Kg)

Minimum Height: 11" (27.9 cm)

Maximum Height: 43" (109 cm)

Base Length: 42" (106.68 cm)

Base Width: 17.5" (43.18 cm)

Scale Dimensions: 21.75" x 42"(610 x 1067 mm)

Electrical: 120 volts / 2.7 amperes

2733-2023-02-14