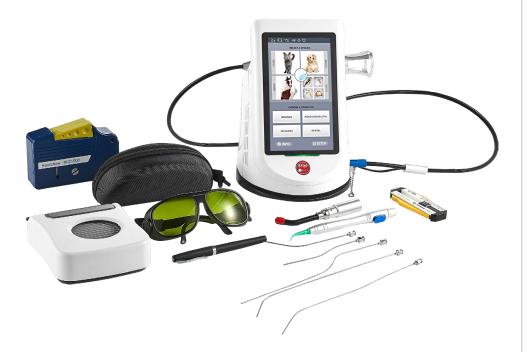

## **SYSTEM INCLUDES**

- > Vet-Ray Base
- Vet Software & Hidden Human Treatment Software
- Newly Designed Carrying Case
- > 3 Pairs of Laser Goggles
- > Foot Switch
- > Fiber Cutter
- > Crystal Lens Covers for Therapy

## **SPECIFICATIONS**

Weight: 4.62 lbs | 2.1kg

Height (W x L x H): 6.3" x 7.1" x 9.3" 160mm x 180mm x 235mm

Wavelength: 810/980mm

Aiming Beam: 650mm

Average Power: 27.2w

CW Power: 27.2w

Aiming Beam: 5mW

Laser: GaA1As Diode

Laser System: IV\* Starting Mode

Device Classification: Ilb\* Display

Emission Modes: CW, Repeat Pulse, 1 Hz, Duty Cycle 10% -90%

2447-2021-04-20