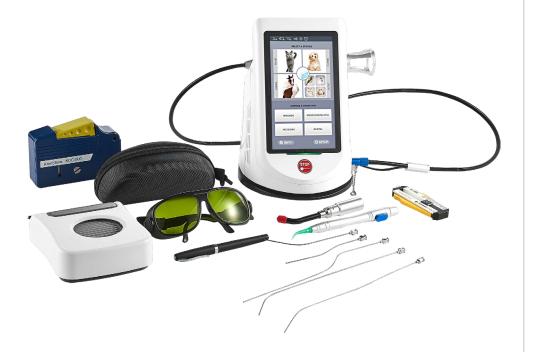

## SYSTEM INCLUDES

- > Vet-Ray Base
- Vet Software & Hidden Human Treatment Software
- > Newly Designed Carrying Case
- > 3 Pairs of Laser Goggles
- > Foot Switch
- > Fiber Cutter
- > Crystal Lens Covers for Therapy