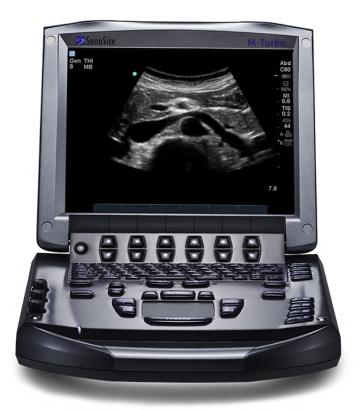

# Sharp image acquisition for diagnostic confidence

The Sonosite M-Turbo Ultrasound System offers crystal clear image quality ranging from abdominal to pelvic imaging. This ultrasound system lets you visualize detail, improving your ability to differentiate structures, vessels and pathology, making it the perfect ultrasound system to meet any clinician's needs.

#### **FEATURES**

- > Premium image quality
- > Splash reistant user interface
- > Quick boot-up time
- > Easy to operate
- Battery-powered and wireless capabilities for true mobility
- > Magnesium case for lightweight

#### strength

- Backlit keyboard is easier on the eyes
- > Color Power Doppler
- > Pulsed Wave Doppler
- > M-mode
- > 2D

#### **SPECIFICATIONS**

Weight: 6.7 lbs

Height: 3.1"

Length: 11.9"

Width: 10.8"

Image Display: 10.4"

Display Length: 8.4"

Display Height: 6.3"