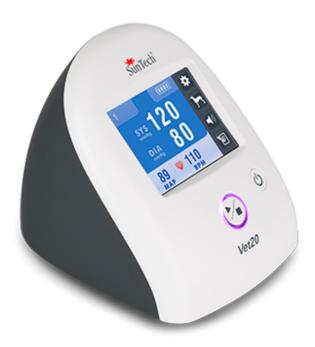

# SunTech Vet20

### **Automated Blood Pressure Monitor**

## Convenient for companion animals

The SunTech Vet20 is a portable, convenient blood pressure monitor designed specifically for use with companion animals. With unique motion-tolerant technology and silenceable alarms, clinicians can easily use the SunTech Vet20 while keeping the animal relaxed. The monitor weighs less than one pound, allowing the Vet20 to be easily carried from room to room within your facility.

#### **FEATURES**

- Motion-tolerant technology provides more reliable blood pressure readings than industry competitors.
- User-friendly touchscreen interface allows clinicians to easily review and analyze blood pressure data.
- Specifically developed to be used with companion animals.
- Silenceable alarms help to keep animals calm.