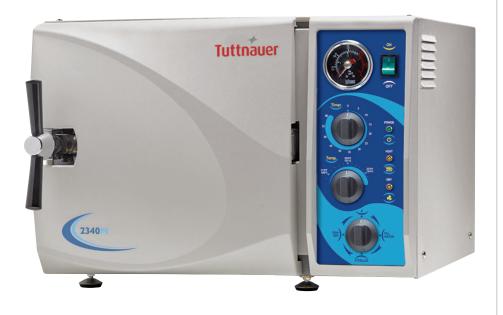

## Tuttnauer 2340M

Manual Autoclave

# A manual autoclave that sets the standard for steam sterilization

The Tuttnauer 2340M is a manual model with durable components that reduce running and maintenance costs. Tuttnauer's M Series Autoclaves are affordable options for clinics that do not want to compromise on quality, safety and reliability.

#### **FEATURES**

- Automatic shut off at the end of sterilization and dry cycles
- > Electro polished chamber and door
- Double safety locking device prevents door from opening while chamber is pressurized
- Front-located drain valve for quick and easy draining
- > Dual safety thermostat protects against overheating