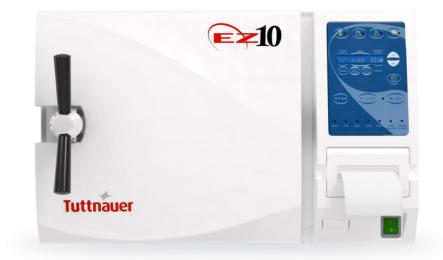

# **Tuttnauer EZ10**

Fully Automatic Autoclave

## Easy-to-use, fully automatic autoclave

With the simplicity of one touch design, all your sterilization and drying needs are fulfilled. The Tuttnauer fully automatic autoclave fills, sterilizes, exhausts and dries at the touch of a button.

### **FEATURES**

- > Closed door active drying system
- > High efficiency air pump
- > Replaceable 0.2µm Hepa air filter
- > Bright, easy to read panel

- Customizable, storable program parameters
- > Printer