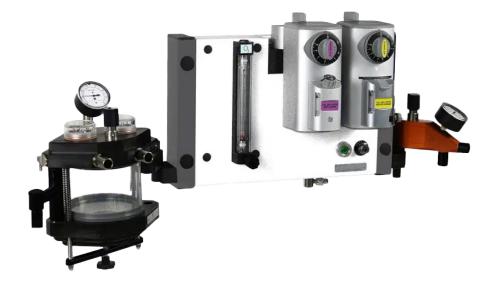

#### **FEATURES**

- > 0.1 to 4 LPM O2 flowmeter.
- Rotary float and large scale for easy readability.
- Recessed flush valve to prevent accidental activation.
- Quick connect fresh gas outlet for easy and secure switching between breathing circuits.
- SELECTATECTM compatibility manifold for easy and quick installation of vaporizers.

- Condensation trap to prevent water build-up in sodalime. Easy and efficient gas sealing.
- > Vaporizer interlock compatibility.
- > Circuit and line pressure gauges.
- > Coaxial or standard CO2 absorber.
- Momentary closed feature incorporated into pop-off valve.
- > 5 year warranty

#### **OPTIONS**

- > Circuit alarm
- Up to three flowmeters can be installed (O2 - AIR - N2O - CO2 - etc.).
- Bain Adaptor
- Circuit Alarm

- Anesthesia vaporizers
  - New or Professionally Refurbished Selectatec Vaporizers
  - Isoflurane
  - Sevoflurane