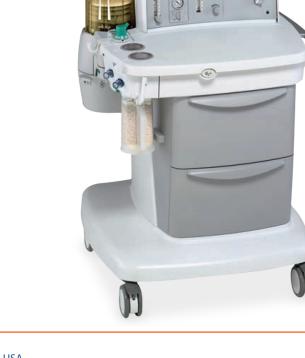

# Advanced Anesthesia Delivery & Range of Clinical Information Management Systems

The GE Avance S5 Carestation features advanced anesthesia delivery, patient monitoring, and a range of clinical information management systems. The Avance provides sophisticated ventilation with the 7900 Smartvent and it's pressure control and ventilation capabilities. It's ability to precisely and rapidly mix anesthetic gas with a 500 millisecond response time provides extra control to the clinician when they need it the most. The integrated Advanced Breathing System (ABS) is solid state to greatly reduce leaks. All while being easy to use, clean, and maintain. The Avance S5 is built for the clinician, starts up fast, has innovative safety features, and provides the feedback you need right at your fingertips.

#### Complete Patient Monitoring Capabilities:

- o Respiratory Gas
- o Hemodynamic
- o Adequacy of Anesthesia
- Electronic Gas Mixer with Pneumatic
  Back-Up Control
- Flexible Menu Controls
- Four Patient Case Configuration
- Advanced Breathing System with Easy On/Off Capability
- Age-Adjusted MAC
- Sophisticated Ventilation Expanded Clinical Capabilities

**Weight:** 275 lbs | 125 kgs

Length: 28.7" | 73 cm

**Width:** 28.3" | 72 cm

Height: 52.9" | 134.5 cm

**Length:** 15.78" | 44.45 cm

**Width:** 26" | 66 cm

Weight Capacity: 75 lbs | 34 kg

#13381