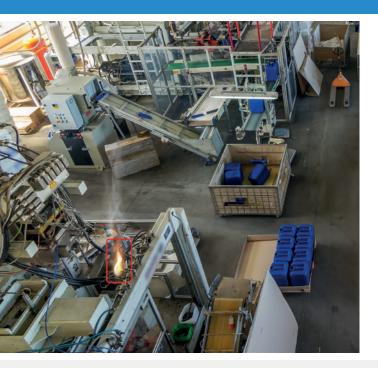

#### See what's happening immediately

When alerted, you can immediately see what is going on in the camera image. This allows you to assess the situation and make better decisions. Without the need to go on site, FireCatcher allows you to see the exact location and the nature of the fire, verify the presence of people/victims, and assess the progress of the incident in real time.

#### Visualize FireCatcher alarms in your VMS

FireCatcher can connect with most Video Management Systems (VMS) over LAN and provides video with embedded metadata. You can visualize your alarms in your VMS and add annotation boxes or other information about the detected incident, such as time, location or type of incident.