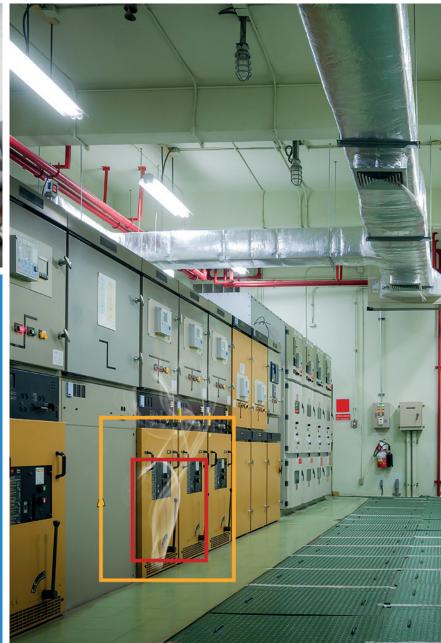

#### For harsh and critical environments

The FireCatcher solution is a perfect match for industrial environments and their specific challenges. It can be installed on cameras that are fit for demanding environments and challenging light conditions. The detection is not affected by bright arc welding flashes, flashlights or other typical workplace activities.

#### **Real-time health monitoring**

FireCatcher has a real-time tampering detection and image quality control functionality. This enables you to receive a notification when the camera is out of order or when detection is made impossible due to obstruction of view, insufficient lighting, excessive brightness, or low contrast.