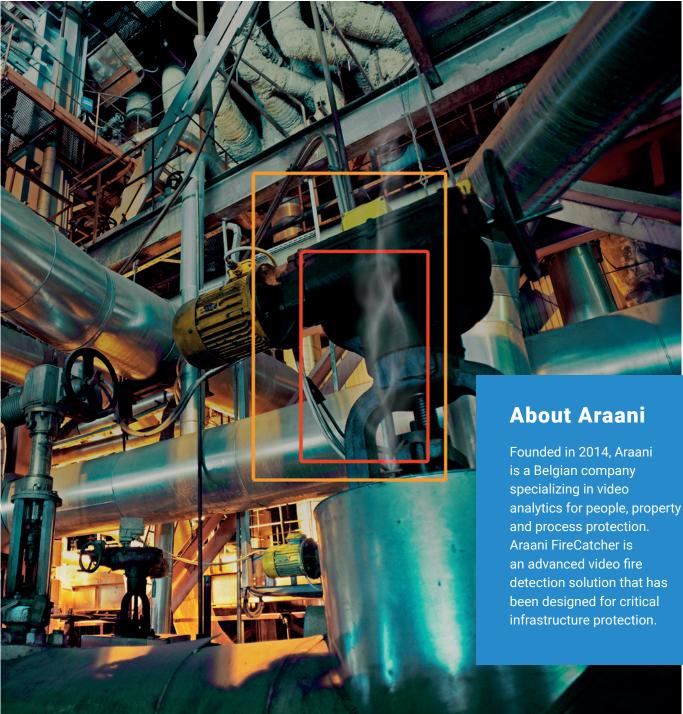

#### For harsh and critical environments

The FireCatcher solution is a perfect match for industrial environments and their specific challenges. It can be installed on cameras that are fit for demanding environments and challenging light conditions. The detection is not affected by bright arc welding flashes, flashlights or other typical workplace activities.

#### For great heights

FireCatcher is ideal for use in tall buildings or large indoor spaces. In these environments, smoke might never reach your traditional smoke detector, because of a process called stratification, which stops the upward movement of smoke.