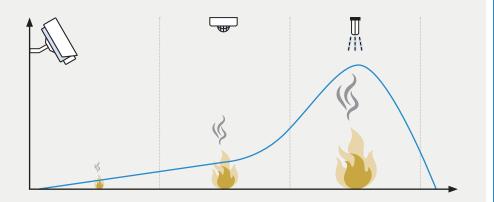

#### **Early fire detection**

Traditional fire detectors need to make direct contact with heat or smoke to be activated. But by the time that happens, it can already be too late. Araani's FireCatcher software does not wait for this, but immediately sees starting fires at the source. This saves valuable time, which allows you to intervene much quicker and prevent fire damage from spreading.

#### For great heights

FireCatcher is ideal for use in tall buildings or large indoor spaces. In these environments, smoke might never reach your traditional smoke detector, because of a process called stratification, which stops the upward movement of smoke.