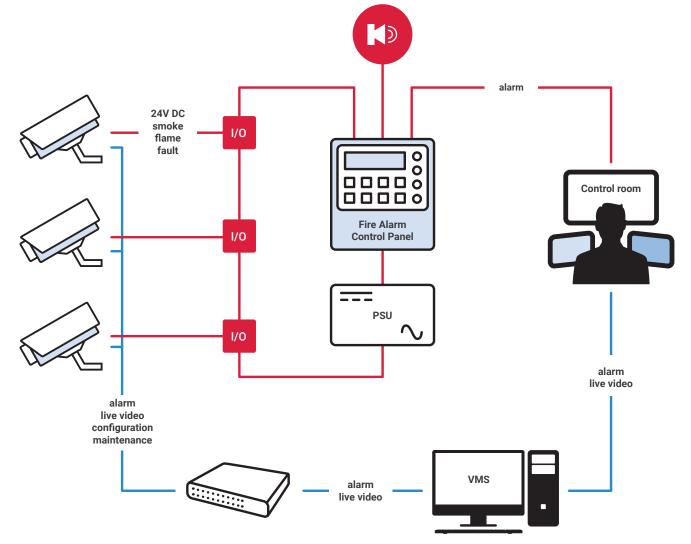

#### Connect with your fire alarm

FireCatcher connects with your Fire Alarm Control Panel (FACP) I/O through relay contacts, in the same way as traditional detectors. Alarms and status are available for integration with your existing fire safety system.

#### Visualize FireCatcher alarms in your VMS

FireCatcher can connect with most Video Management Systems (VMS) over LAN and provides video with embedded metadata. You can visualize your alarms in your VMS and add annotation boxes or other information about the detected incident, such as time, location or type of incident.