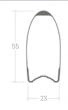

#### 16% LESS SIDE FORCE

**WEIGHT 737** G

**CARBON** 

FULL CARBON RIM
BALANCED LAYERING OF UD
AND 3K CARBON FIBERS

55MM DEPT RIM