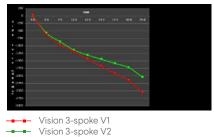

### COMPARED TO VISION METRON 3-SPOKE V1 WHEEL

58% LESS STEERING TORQUE

#### 16% LESS SIDE FORCE

**WEIGHT 737** G

**CARBON** 

FULL CARBON RIM
BALANCED LAYERING OF UD
AND 3K CARBON FIBERS

55MM DEPT RIM