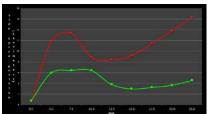

### COMPARED TO VISION METRON 3-SPOKE V1 WHEEL

58% LESS STEERING TORQUE

#### 16% LESS SIDE FORCE

**WEIGHT 737** G

**CARBON** 

FULL CARBON RIM
BALANCED LAYERING OF UD
AND 3K CARBON FIBERS

55MM DEPT RIM