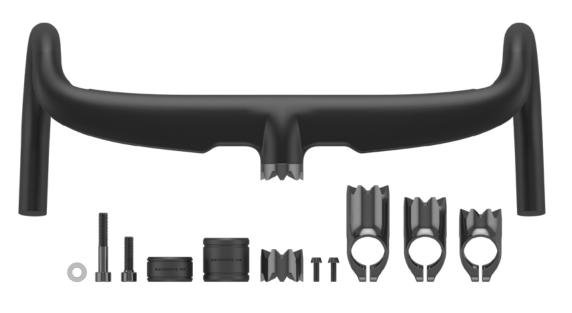

## **SPECIFICATIONS**

| WEIGHT                                              | 397G (configuration: 42x100) |  |  |  |
|-----------------------------------------------------|------------------------------|--|--|--|
| SIZES (4)                                           | 38CM, 40CM, 42CM, and 44CM   |  |  |  |
| SPACER                                              | 20MM                         |  |  |  |
| THREE MODULAR STEMS                                 |                              |  |  |  |
| REACH                                               | 92MM                         |  |  |  |
| DROP                                                | 125MM                        |  |  |  |
| RAMP ANGLE                                          | 9°                           |  |  |  |
| OUTSWEEP                                            | 5°                           |  |  |  |
| FITS WITH ALL BIKES THAT HAVE A 1 1/8" STEERER TUBE |                              |  |  |  |
|                                                     |                              |  |  |  |

## **CONFIGURATION MATRIX**

|    | Stems size (stems included) |                       |                                                     |                                                                               |  |
|----|-----------------------------|-----------------------|-----------------------------------------------------|-------------------------------------------------------------------------------|--|
|    | S                           | М                     | L                                                   | 20mm spacer                                                                   |  |
| 38 | 70mm                        | 80mm                  | *(110mm)                                            |                                                                               |  |
| 40 | 80mm                        | 90mm                  | *(100mm)                                            | ●                                                                             |  |
| 42 | *(80mm)                     | 90mm                  | 100mm                                               | ●                                                                             |  |
| 44 | *(90mm)                     | 100mm                 | 110mm                                               |                                                                               |  |
|    | 40                          | 40 80mm<br>42 *(80mm) | S M   38 70mm 80mm   40 80mm 90mm   42 *(80mm) 90mm | S M L   38 70mm 80mm *(110mm)   40 80mm 90mm *(100mm)   42 *(80mm) 90mm 100mm |  |

\*Requires the purchase of an additional stem from the ones included in basic assembly.

30% AERODYNAMIC GAIN OVER TRADITIONAL ROUND HANDLEBARS

ADJUSTABLE AND ERGONOMIC AN INNOVATIVE SOLUTION TO STANDARD ONE-PIECE HANDLEBARS