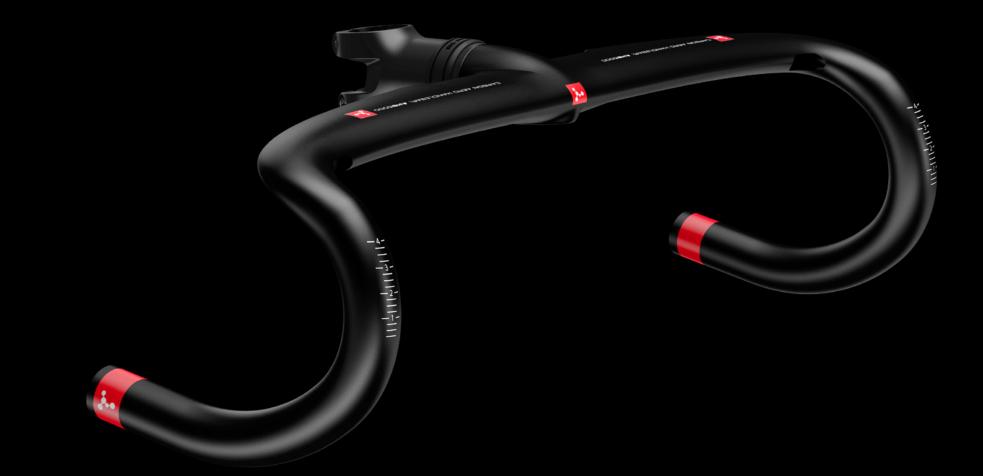

## AHB5000 Carbon Handlebar

Black Matte







## AHB5000 Carbon Handlebar

## **SPECIFICATIONS**

| WEIGHT                                              | 397G (configuration: 42x100) |  |  |  |
|-----------------------------------------------------|------------------------------|--|--|--|
| SIZES (4)                                           | 38CM, 40CM, 42CM, and 44CM   |  |  |  |
| SPACER                                              | 20MM                         |  |  |  |
| THREE MODULAR STEMS                                 |                              |  |  |  |
| REACH                                               | 92MM                         |  |  |  |
| DROP                                                | 125MM                        |  |  |  |
| RAMP ANGLE                                          | 9°