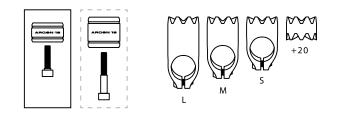

## **CONFIGURATION MATRIX**

|    | Stems size (stems included) |                       |                                                     |                                                                               |  |
|----|-----------------------------|-----------------------|-----------------------------------------------------|-------------------------------------------------------------------------------|--|
|    | S                           | М                     | L                                                   | 20mm spacer                                                                   |  |
| 38 | 70mm                        | 80mm                  | *(110mm)                                            |                                                                               |  |
| 40 | 80mm                        | 90mm                  | *(100mm)                                            | ●                                                                             |  |
| 42 | *(80mm)                     | 90mm                  | 100mm                                               | ●                                                                             |  |
| 44 | *(90mm)                     | 100mm                 | 110mm                                               |                                                                               |  |
|    | 40                          | 40 80mm<br>42 *(80mm) | S M   38 70mm 80mm   40 80mm 90mm   42 *(80mm) 90mm | S M L   38 70mm 80mm *(110mm)   40 80mm 90mm *(100mm)   42 *(80mm) 90mm 100mm |  |

\*Requires the purchase of an additional stem from the ones included in basic assembly.

30% AERODYNAMIC GAIN OVER TRADITIONAL ROUND HANDLEBARS

ADJUSTABLE AND ERGONOMIC AN INNOVATIVE SOLUTION TO STANDARD ONE-PIECE HANDLEBARS