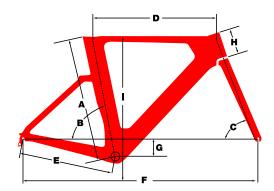

#### **GEOMETRY**

| SIZE<br>CLASSIC |     | XS*<br>47-50 | S<br>51-53 | M<br>54-56 | L<br>57-60 | XL<br>60-62 |
|-----------------|-----|--------------|------------|------------|------------|-------------|
| Α               | cm  | 46.1         | 50.0       | 51.5       | 54.7       | 59.0        |
| В               | deg | 78.0         | 78.0       | 78.0       | 78.0       | 78.0        |
| С               | deg | 72.0         | 72.0       | 72.0       | 72.0       | 72.0        |
| D               | cm  | 48.9         | 50.1       | 51.4       | 52.5       | 54.5        |
| E               | cm  | 40.5         | 40.5       | 40.5       | 40.5       | 40.5        |
| F               | cm  | 96.3         | 97.6       | 99.1       | 100.4      | 102.6       |
| G               | cm  | 7.5          | 7.5        | 7.5        | 7.5        | 7.5         |
| Н               | cm  | 8.4          | 9.5        | 11.1       | 13.9       | 16.5        |
| I               | cm  | 72.0         | 75.2       | 76.7       | 79.7       | 80.8        |

<sup>\*</sup> Sloping Top Tube

# SIZE-SPECIFIC GEOMETRY

WELL BALANCED ERGONOMIC FIT FOR EVERY FRAME IN EVERY SIZE

**PROVEN FRONT** 

**BRAKING SYSTEM** 

MINIMIZES THE FRONTAL IMPACT ZONE