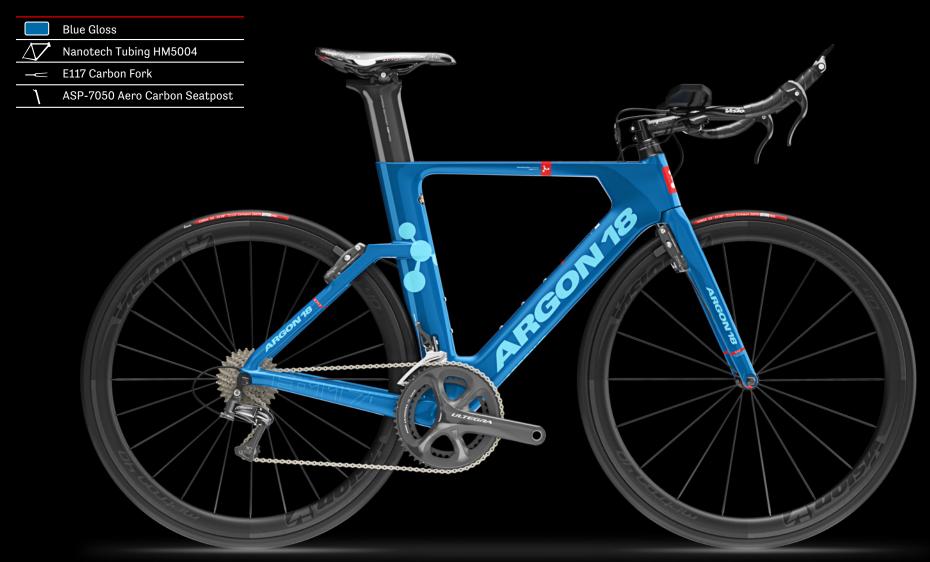

## **AERODYNAMIC FRAME, FORK AND SEAT POST**

AS AERO AS THE E-118 NEXT IN TRUE WIND CONDITIONS (5° TO 20° YAW ANGLES)

## HIGH-PERFORMANCE CARBON COMPOSITE

THE PERFECT MATCH OF WEIGHT AND OPTIMAL RIGIDITY

#### TRAVFI-FRIFNNI Y

NO COMPLICATED HARDWARE, EASILY REMOVABLE COCKPIT AND WHEELS

PRESS-FIT 3D SYSTEM

EXTENDS POSITIONING FLEXIBILITY BY OFFERING 3 HEADTUBE HEIGHTS
FOR EVERY FRAME SIZE, THUS GIVING A PERFECT ADJUSTMENT OF
HANDLEBAR HEIGHT FOR EVERY RIDER / FRONT END RIGIDITY INCREASE OF
+5% AT 15MM, AND +11% AT 25MM VERSUS STANDARD SPACERS

**PROVEN REAR** 

**BRAKING SYSTEM** 

REDUCES DRAG

## **OPTIMAL BALANCE**

OUTSTANDING AERODYNAMICS, ADDED COMFORT, LIGHTNESS AND RIGIDITY, ALL ROLLED INTO ONE TOTALLY INTEGRATED PACKAGE