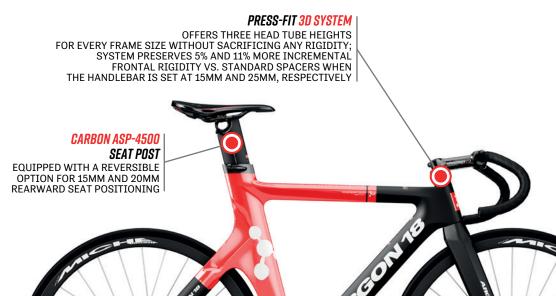

### SIZE-SPECIFIC GEOMETRY

WELL BALANCED ERGONOMIC FIT FOR EVERY FRAME IN EVERY SIZE

#### **OPTIMAL BALANCE**

A LIGHT WEIGHT, STIFF AND LIGHTNING FAST BIKE THAT IS BOTH AGILE AND ADJUSTABLE