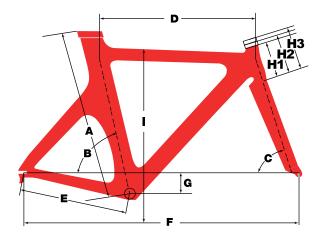

#### **GEOMETRY**

| SIZE<br>CLASSIC |     | XS*<br>47-50 | S<br>51-53 | M<br>54-56 | L<br>57-60 |
|-----------------|-----|--------------|------------|------------|------------|
| Α               | cm  | 49.5         | 55.5       | 59         | 61         |
| В               | deg | 76           | 76         | 76         | 76         |
| С               | deg | 72.5         | 72.5       | 72.5       | 72.5       |
| D               | cm  | 52           | 53.5       | 54.7       | 56         |
| Е               | cm  | 39           | 39         | 39         | 39         |
| F               | cm  | 96.9         | 98.3       | 99.6       | 101.1      |
| G               | cm  | 5.5          | 5.5        | 5.5        | 5.5        |
| H1              | cm  | 8.5          | 9.5        | 11.4       | 13.8       |
| H2              | cm  | 9.9          | 10.9       | 12.8       | 15.2       |
| H3              | cm  | 10.9         | 11.9       | 13.8       | 16.2       |
| I               | cm  | 71.5         | 75.9       | 77.9       | 80.4       |

<sup>\*</sup> Sloping Top Tube

### SIZE-SPECIFIC GEOMETRY

WELL BALANCED ERGONOMIC FIT FOR EVERY FRAME IN EVERY SIZE