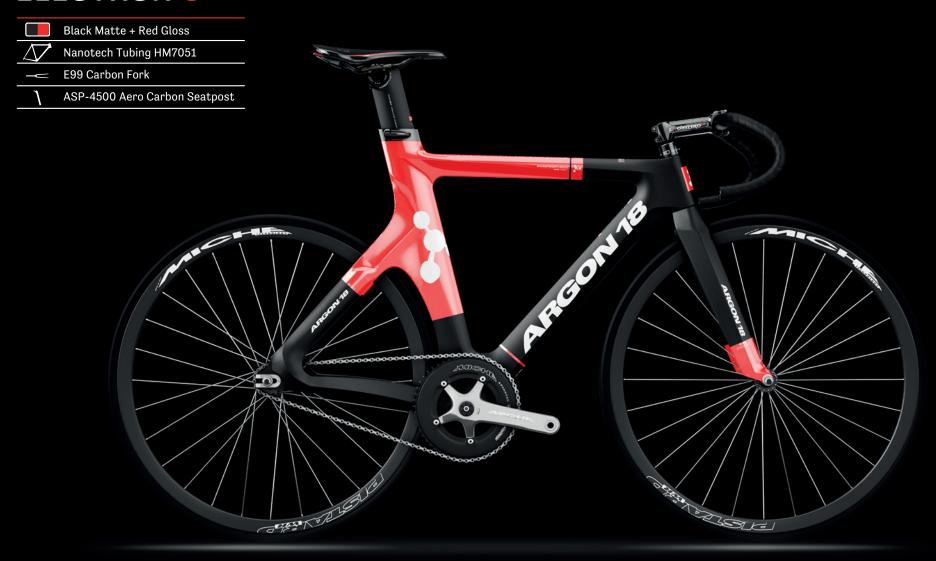

# ELECTRON C

## ELECTRON C

#### PROVEN AERODYNAMICS

INSPIRED BY THE FAMOUS E-114 DESIGN, WINNER OF A 2008 EUROBIKE DESIGN AWARD

#### **OPTIMAL BALANCE**

A LIGHT WEIGHT, STIFF AND LIGHTNING FAST BIKE THAT IS BOTH AGILE AND ADJUSTABLE