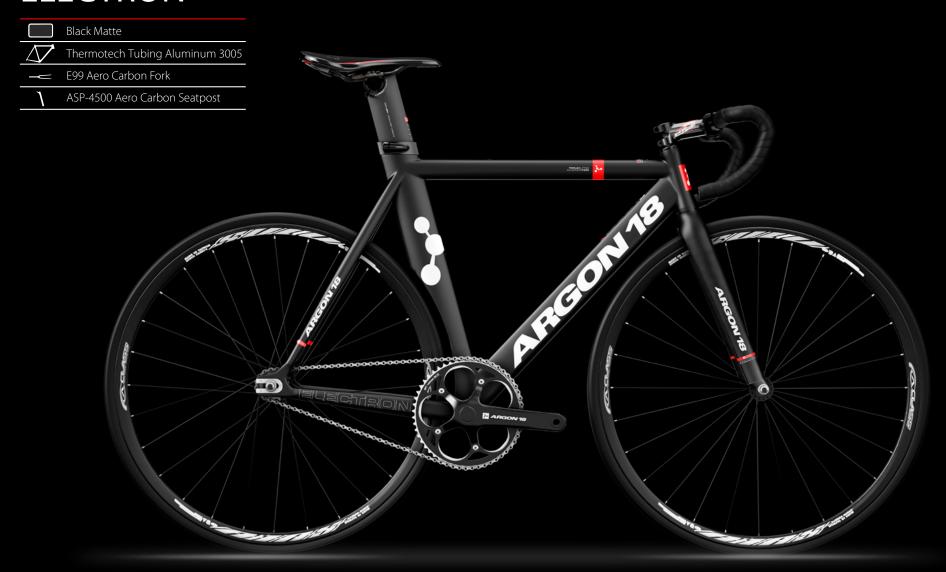

# **ELECTRON**

<sup>\*</sup> Sloping Top Tube

THE NATURAL CHOICE FOR TRACK AFICIONADOS AND TRUE FIXIE ENTHUSIASTS ALIKE