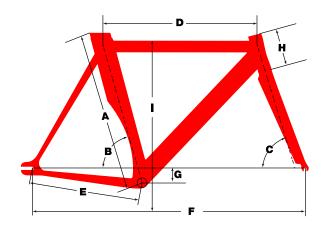

#### **GEOMETRY**

| SIZE<br>CLASSIC |     | XS*<br>47-50 | S<br>51-53 | M<br>54-56 | L<br>57-60 |
|-----------------|-----|--------------|------------|------------|------------|
| Α               | cm  | 41           | 51         | 54         | 57         |
| В               | deg | 76.5         | 75.0       | 74.5       | 74.0       |
| С               | deg | 74.0         | 74.5       | 74.5       | 74.5       |
| D               | cm  | 50.5         | 52.5       | 54.0       | 56.0       |
| Е               | cm  | 37.3         | 37.3       | 37.3       | 37.3       |
| F               | cm  | 92.2         | 92.6       | 93.7       | 95.3       |
| G               | cm  | 4.5          | 4.5        | 4.5        | 4.5        |
| Н               | cm  | 91.4         | 10.0       | 12.5       | 15.0       |
| T               | cm  | 67.0         | 73.5       | 78.0       | 80.3       |

<sup>\*</sup> Sloping Top Tube

THE NATURAL CHOICE FOR TRACK AFICIONADOS AND TRUE FIXIE ENTHUSIASTS ALIKE