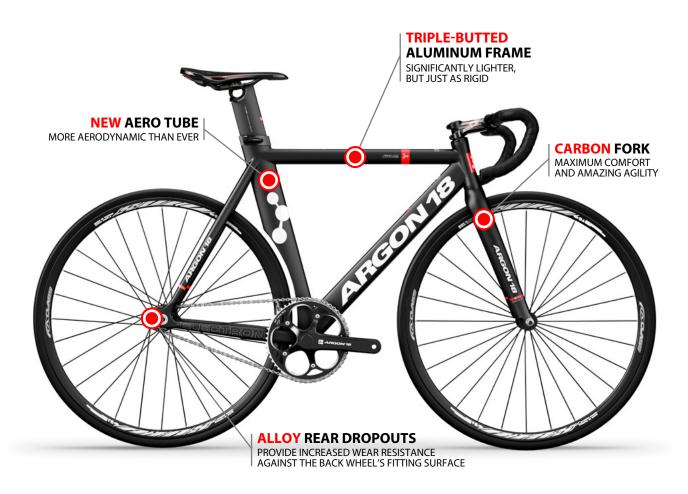

### ARGON FIT SYSTEM (AFS) TRACK

A SHORTER WHEEL BASE, INCREASED BOTTOM BRACKET CLEARANCE AND MORE AGGRESSIVE SEAT AND HEAD TUBE ANGLES FOR SUPERIOR HANDLING AND INCREDIBLE AGILITY