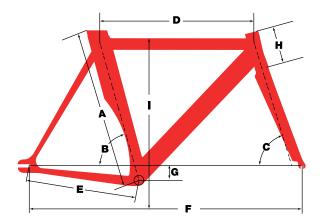

#### **GEOMETRY**

| SIZE<br>CLASSIC |     | 47-50 | XS*<br>51-53 | S<br>54-56 | M L<br>57-60 |
|-----------------|-----|-------|--------------|------------|--------------|
| A               | cm  | 41    | 51           | 54         | 57           |
| В               | deg | 76.5  | 75.0         | 74.5       | 74.0         |
| С               | deg | 74.0  | 74.5         | 74.5       | 74.5         |
| D               | cm  | 50.5  | 52.5         | 54.0       | 56.0         |
| Е               | cm  | 37.3  | 37.3         | 37.3       | 37.3         |
| F               | cm  | 92.2  | 92.6         | 93.7       | 95.3         |
| G               | cm  | 4.5   | 4.5          | 4.5        | 4.5          |
| Н               | cm  | 91.4  | 10.0         | 12.5       | 15.0         |
| I               | cm  | 67.0  | 73.5         | 78.0       | 80.3         |

<sup>\*</sup> Sloping Top Tube

### SIZE-SPECIFIC GEOMETRY

WELL BALANCED ERGONOMIC FIT FOR EVERY FRAME IN EVERY SIZE

THE PREFECT BLEND OF POWER AND COMFORT