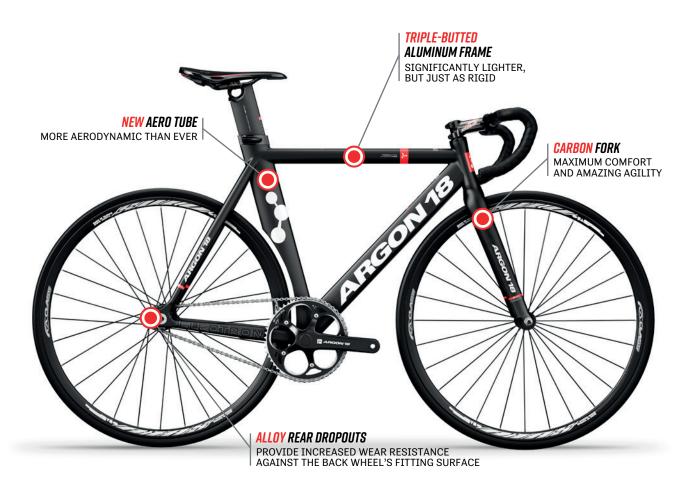

# TRACK BIKE

THE NATURAL CHOICE FOR TRACK AFICIONADOS
AND TRUE FIXIE ENTHUSIASTS ALIKE

## ARGON FIT SYSTEM (AFS) TRACK

A SHORTER WHEEL BASE, INCREASED BOTTOM BRACKET CLEARANCE AND MORE AGGRESSIVE SEAT AND HEAD TUBE ANGLES FOR SUPERIOR HANDLING AND INCREDIBLE AGILITY