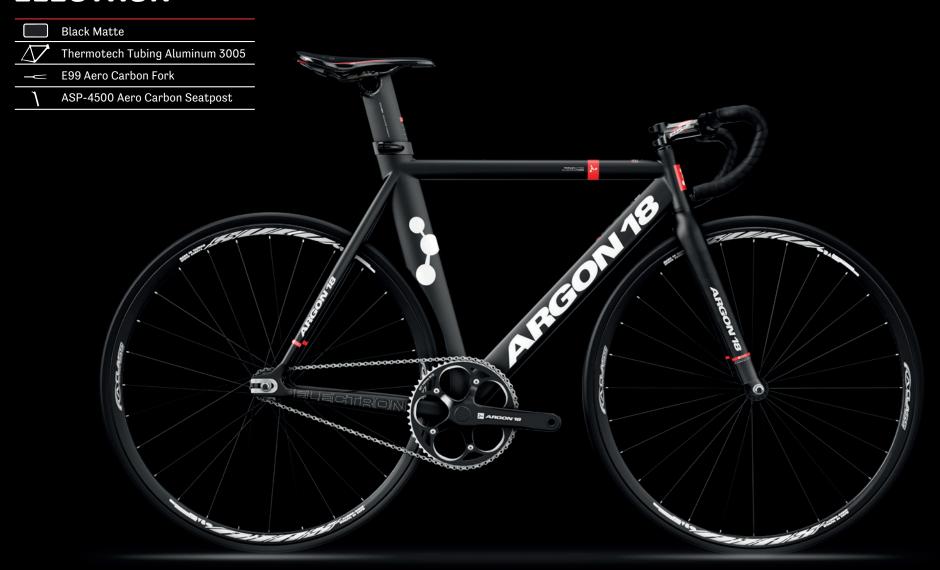

# **ELECTRON**







# **ELECTRON**



#### **GEOMETRY**

| SIZE<br>CLASSIC |     | 47-50 | XS*<br>51-53 | S<br>54-56 | M L<br>57-60 |
|-----------------|-----|-------|--------------|------------|--------------|
| A               | cm  | 41    | 51           | 54         | 57           |
| В               | deg | 76.5  | 75.0         | 74.5       | 74.0         |
| С               | deg | 74.0  | 74.5         | 74.5       | 74.5         |
| D               | cm  | 50.5  | 52.5         | 54.0       | 56.0         |
| Е               | cm  | 37.3  | 37.3         | 37.3       | 37.3         |
| F               | cm  | 92.2  | 92.6         | 93.7       | 95.3         |
| G               | cm  | 4.5   | 4.5          | 4.5        | 4.5          |
| Н               | cm  | 91.4  | 10.0         | 12.5       | 15