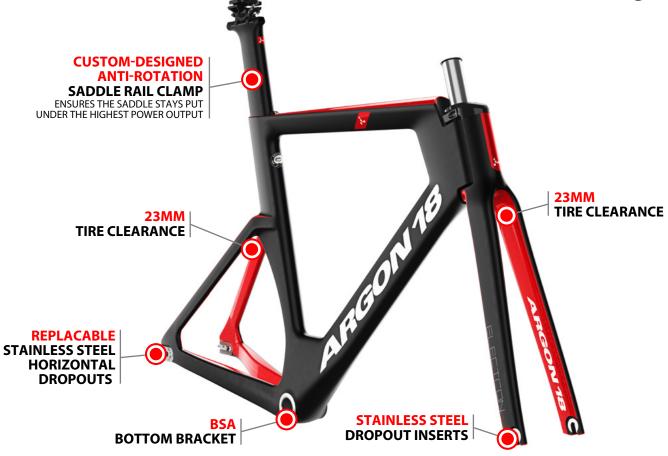

#### PERFORMANCE THROUGH INTEGRATION

THE INTEGRATED FRONT END WAS DESIGNED TO INCREASE
AERODYNAMIC EFFICIENCY AND MINIMIZE DEFLECTION OF
THE HEAD TUBE UNDER LOAD, THUS GIVING EVERY
ADVANTAGE TO THE COMPETITIVE ATHLETE

### **COLLABORATIVE DEVELOPMENT**

WITH DANISH OLYMPIC TEAM

DESIGNED TO MEET THE NEEDS OF THE MOST DEMANDING ATHLETES - BRONZE MEDAL IN THE TEAM PURSUIT, BRONZE MEDAL IN THE OMNIUM AND OLYMPIC RECORD IN THE INDIVIDUAL PURSUIT AT THE 2016 OLYMPIC GAMES