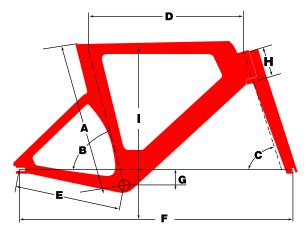

## GEOMETRY

| SIZE<br>CLASSIC |     | S<br>51-53 | M<br>54-56 | L<br>57-60 |
|-----------------|-----|------------|------------|------------|
| Α               | cm  | 51.0       | 54.0       | 57.01      |
| В               | deg | 76         | 76         | 76         |
| С               | deg | 72.7       | 72.7       | 72.5       |
| D               | cm  | 54.0       | 55.6       | 57.5       |
| Е               | cm  | 37.5       | 37.5       | 37.5       |
| F               | cm  | 96.9       | 98.4       | 101.1      |
| G               | cm  | 5.0        | 5.5        | 6.0        |
| Н               | cm  | 11.0       | 12.0       | 13.0       |
| ī               | cm  | 73.6       | 74.6       | 75.5       |