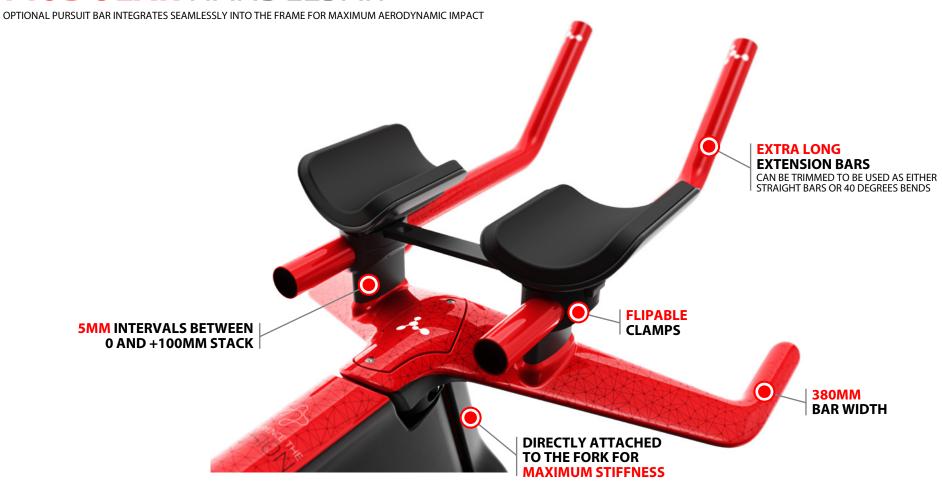

#### **VERSATILITY BY DESIGN**

A MODULAR COCKPIT DESIGN ALLOWS YOU TO EASILY SWAP BETWEEN DROP BAR AND PURSUIT BAR (OPTIONAL)

# **MODULAR** HANDLEBAR

#### **HYPERPRECISE POSITIONING**

COCKPIT ADJUSTABLE IN 3 AXES: 320 POSSIBLE CONFIGURATIONS TO FINE-TUNE AN ATHLETE'S PERFECT FIT

INTEGRATED FULLY INTO THE TOP TUBE

DRAMATICALLY REDUCES DRAG