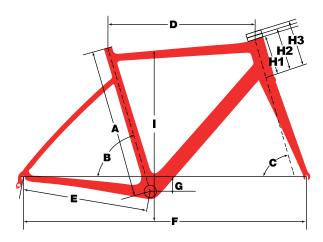

#### **GEOMETRY**

| SIZE<br>CLASSIC |     | XXS*<br>44-46 | XS*<br>47-50 | S*<br>51-53 | M*<br>54-56 | L*<br>57-59 | XL*<br>60-62 |
|-----------------|-----|---------------|--------------|-------------|-------------|-------------|--------------|
| Α               | cm  | 43            | 46.5         | 51.3        | 55          | 57.5        | 60           |
| В               | deg | 75.5          | 74.5         | 74          | 73.5        | 73          | 72.5         |
| С               | deg | 71            | 72           | 72.7        | 72.7        | 72.7        | 73           |
| D               | cm  | 50            | 52           | 54          | 55.6        | 57.5        | 59.5         |
| E               | cm  | 40.6          | 40.6         | 40.6        | 40.8        | 41          | 41           |
| F               | cm  | 96.3          | 96.7         | 97.6        | 98.9        | 100         | 101          |
| G               | cm  | 7             | 7            | 7           | 7           | 7           | 7            |
| H1              | cm  | 9.0           | 10.0         | 12.3        | 14.7        | 17.3        | 19.5         |
| H2              | cm  | 10.4          | 11.4         | 13.7        | 16.1        | 18.7        | 20.9         |
| Н3              | cm  | 11.4          | 12.4         | 14.7        | 17.1        | 19.7        | 21.9         |
| I               | cm  | 67.5          | 70.5         | 75          | 78          | 80          | 83           |

<sup>\*</sup> Sloping Top Tube