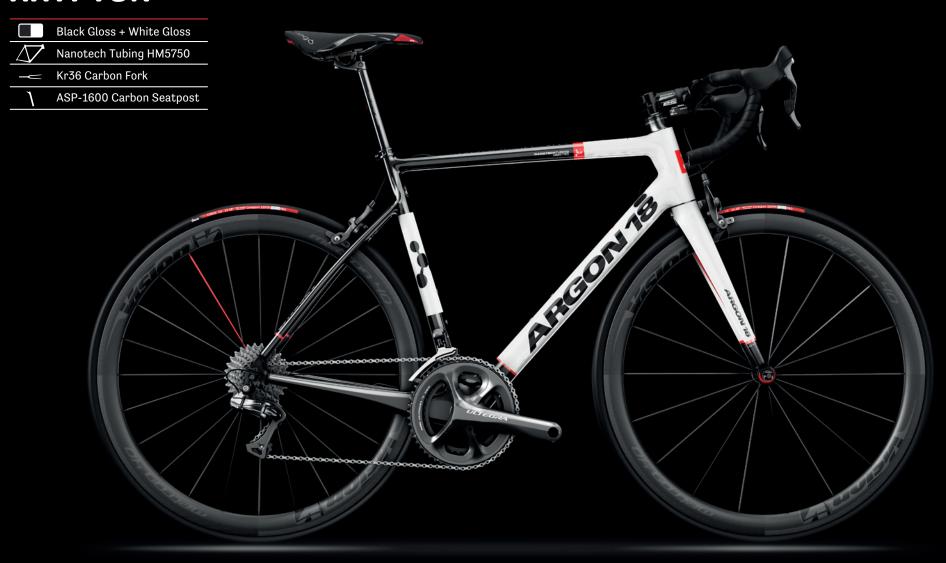

# KRYPTON

## KRYPTON

#### Carbon Composite

DESIGNED FOR ADDED COMFORT ON ALL TYPES OF ROADS

#### ARGON FIT SYSTEM (AFS)

MAKES IT EASY FOR RIDERS OF ALL SHAPES AND SIZES TO FIND THE PERFECT POSITION

#### SIZE-SPECIFIC GEOMETRY

WELL BALANCED ERGONOMIC FIT FOR EVERY FRAME IN EVERY SIZE

#### **OPTIMAL BALANCE**

GET MAXIMUM COMFORT AND ADDED POWER IN A LIGHTWEIGHT PACKAGE WITHOUT COMPROMISE