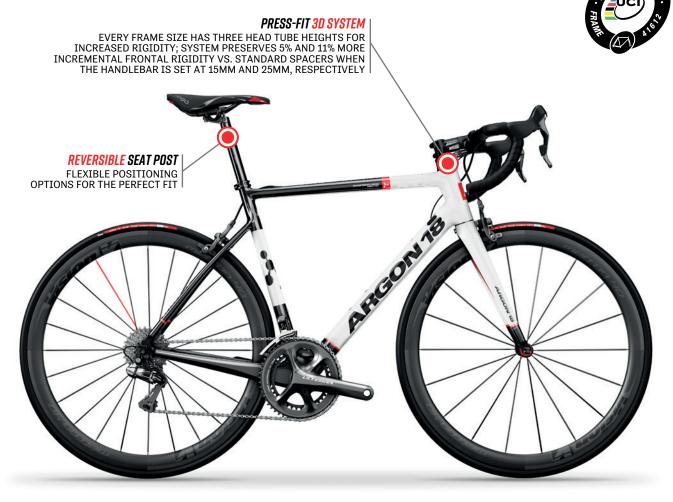

#### ARGON FIT SYSTEM (AFS)

MAKES IT EASY FOR RIDERS OF ALL SHAPES AND SIZES TO FIND THE PERFECT POSITION

#### SIZE-SPECIFIC GEOMETRY

WELL BALANCED ERGONOMIC FIT FOR EVERY FRAME IN EVERY SIZE

#### **OPTIMAL BALANCE**

GET MAXIMUM COMFORT AND ADDED POWER IN A LIGHTWEIGHT PACKAGE WITHOUT COMPROMISE