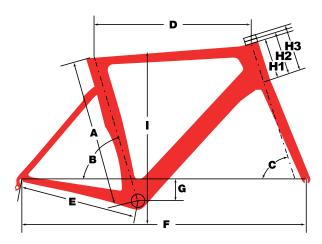

### **GEOMETRY**

| SIZE<br>CLASSIC |     | XS*<br>47-50 | S*<br>51-53 | M*<br>54-56 | L*<br>57-59 | XL*<br>60-62 |
|-----------------|-----|--------------|-------------|-------------|-------------|--------------|
| Α               | cm  | 43.3         | 48.7        | 51.5        | 56.7        | 59.6         |
| В               | deg | 74.5         | 74          | 73.5        | 73          | 72.5         |
| С               | deg | 72           | 72.7        | 72.7        | 72.7        | 73           |
| D               | cm  | 52           | 53.7        | 55.6        | 57.5        | 59.5         |
| Е               | cm  | 40.6         | 40.6        | 40.8        | 41          | 41           |
| F               | cm  | 96           | 97          | 98.7        | 100.3       | 101.5        |
| G               | cm  | 7.5          | 7.5         | 7.5         | 7.5         | 7.5          |
| H1              | cm  | 8.1          | 10.9        | 14.1        | 16.2        | 18.8         |
| H2              | cm  | 9.6          | 12.4        | 15.6        | 17.7        | 20.3         |
| Н3              | cm  | 10.6         | 13.4        | 16.6        | 18.7        | 21.3         |
| I               | cm  | 69           | 73          | 77          | 79          | 81.5         |

#### SIZE-SPECIFIC GEOMETRY

WELL BALANCED ERGONOMIC FIT FOR EVERY FRAME IN EVERY SIZE