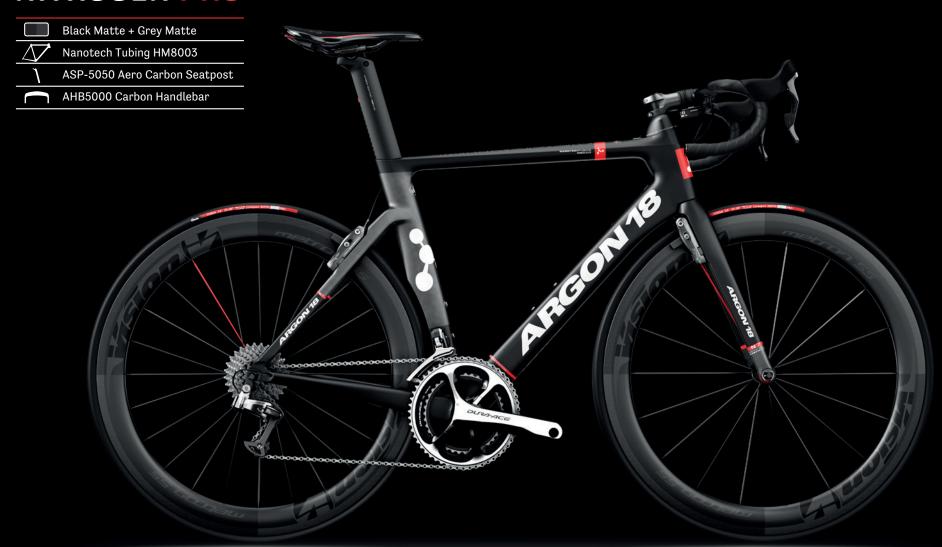

#### OPTIMAL BALANCE

THE ULTIMATE FUSION OF COMFORT, LIGHT WEIGHT AND AERODYNAMICS

CARBON AHB5000 HANDLEBAR

REDUCES HANDLEBAR DRAG BY 30% /
ALL THE BENEFITS OF A ONE-PIECE HANDLEBAR
WITH SUPERIOR ADJUSTABILITY AND ERGONOMICS