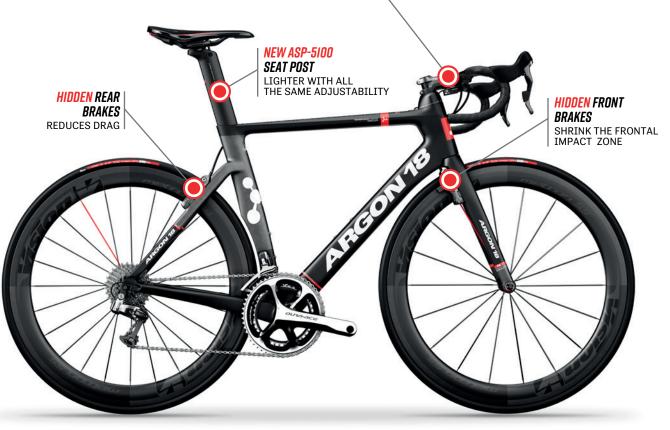

#### OPTIMAL BALANCE

THE ULTIMATE FUSION OF COMFORT, LIGHT WEIGHT AND AERODYNAMICS

CARBON AHB5000 HANDLEBAR

REDUCES HANDLEBAR DRAG BY 30% /
ALL THE BENEFITS OF A ONE-PIECE HANDLEBAR
WITH SUPERIOR ADJUSTABILITY AND ERGONOMICS