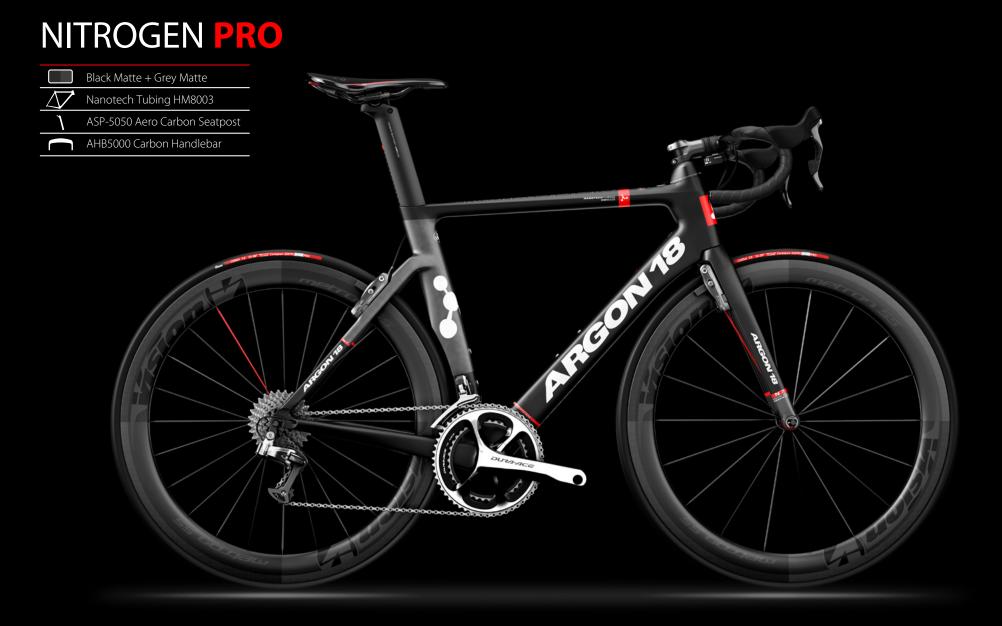

## NITROGEN PRO

**NEW AERODYNAMIC** 

\* Sloping Top Tube

VERSATILE AERO BIKE ROAD GEOMETRY WITH AN AERO PROFILE, THE PERFECT MIX FOR FLATS AND CLIMBS SIZE-SPECIFIC GEOMETRY WELL BALANCED ERGONOMIC FIT FOR EVERY FRAME IN EVERY SIZE