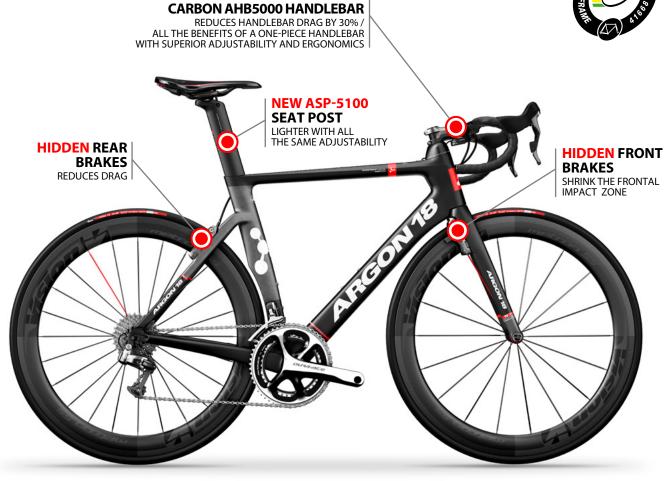

**NEW AERODYNAMIC** 

\* Sloping Top Tube

VERSATILE AERO BIKE ROAD GEOMETRY WITH AN AERO PROFILE, THE PERFECT MIX FOR FLATS AND CLIMBS SIZE-SPECIFIC GEOMETRY WELL BALANCED ERGONOMIC FIT FOR EVERY FRAME IN EVERY SIZE

**IMPECCABLE HANDLING** 

SUPERIOR DOWNHILL

STABILITY AND HANDLING