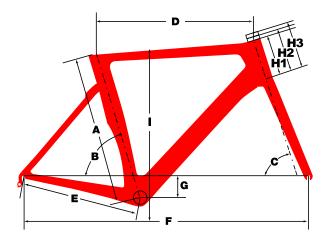

## GEOMETRY

| SIZE<br>CLASSIC |     | XS*<br>47-50 | S*<br>51-53 | M*<br>54-56 | L*<br>57-59 | XL*<br>60-62 |
|-----------------|-----|--------------|-------------|-------------|-------------|--------------|
| Α               | cm  | 43.3         | 48.7        | 51.5        | 56.7        | 59.6         |
| В               | deg | 74.5         | 74          | 73.5        | 73          | 72.5         |
| С               | deg | 72           | 72.7        | 72.7        | 72.7        | 73           |
| D               | cm  | 52           | 53.7        | 55.6        | 57.5        | 59.5         |
| E               | cm  | 40.6         | 40.6        | 40.8        | 41          | 41           |
| F               | cm  | 96           | 97          | 98.7        | 100.3       | 101.5        |
| G               | cm  | 7.5          | 7.5         | 7.5         | 7.5         | 7.5          |
| H1              | cm  | 8.1          | 10.9        | 14.1        | 16.2        | 18.8         |
| H2              | cm  | 9.6          | 12.4        | 15.6        | 17.7        | 20.3         |
| H3              | cm  | 10.6         | 13.4        | 16.6        | 18.7        | 21.3         |
| Ι               | cm  | 69           | 73          | 77          | 79          | 81.5         |