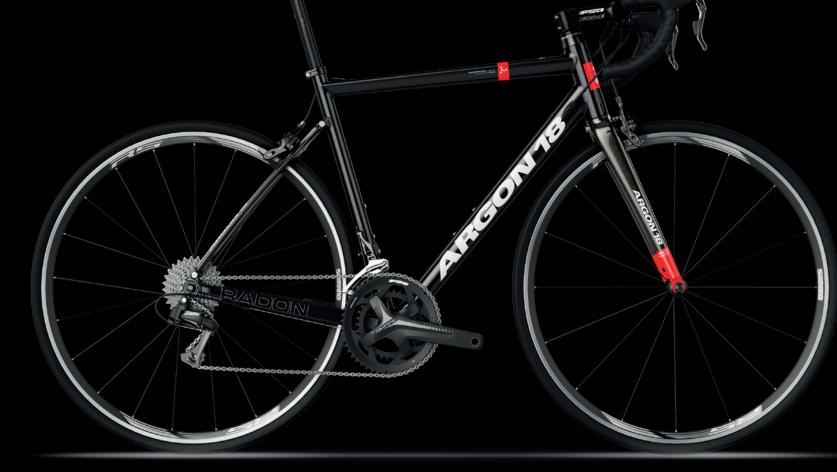

#### FOR THE LOVE OF CYCLING

OPTIMAL RIGIDITY WITH UNRIVALLED COMFORT AND HANDLING FOR THE RECREATIONAL CYCLIST

# Carbon Seat Stays and Fork

PROVIDES BETTER VIBRATION DAMPING

PRESS-FIT 3D SYSTEM

EVERY FRAME SIZE HAS TWO HEAD TUBE HEIGHTS FOR INCREASED RIGIDITY; SYSTEM PRESERVES 11% MORE INCREMENTAL FRONTAL RIGIDITY VS. STANDARD SPACERS WHEN THE HANDLEBAR IS SET AT 25MM

ASP-1600 CARBON SEAT POST

**CLEARANCE** 

**FOR 32MM TIRES**OR 28MM WITH FENDERS

## SIZE-SPECIFIC GEOMETRY

WELL BALANCED ERGONOMIC FIT FOR EVERY FRAME IN EVERY SIZE

**FULL CARBON MONOCOQUE FORK** 

+ FENDER EYELETS FOR COMMUTING VERSATILITY

**OPTIMAL BALANCE** 

THE RIGHT MIX OF POWER AND COMFORT