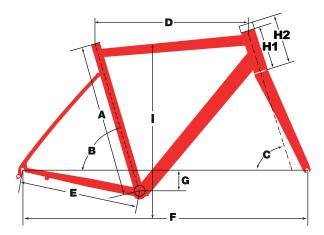

## **GEOMETRY**

| SIZE<br>CLASSIC |     | XXS*<br>44-46 | XS*<br>47-50 | S*<br>51-53 | M*<br>54-56 | L*<br>57-59 | XL*<br>60-62 |
|-----------------|-----|---------------|--------------|-------------|-------------|-------------|--------------|
| Α               | cm  | 42.0          | 45.5         | 50.0        | 54.0        | 56.1        | 59.5         |
| В               | deg | 75.5          | 74.5         | 74.0        | 73.5        | 73.0        | 72.5         |
| С               | deg | 70.3          | 71.2         | 72.0        | 72.0        | 72.0        | 72.3         |
| D               | cm  | 50.0          | 51.8         | 53.3        | 54.9        | 56.8        | 59.0         |
| Е               | cm  | 40.8          | 40.8         | 41.0        | 41.3        | 41.5        | 41.5         |
| F               | cm  | 97.6          | 97.7         | 98.0        | 99.5        | 101.2       | 102.6        |
| G               | cm  | 6.5           | 7.0          | 7.5         | 7.5         | 7.5         | 7.5          |
| H1              | cm  | 10.0          | 11.0         | 12.5        | 15.0        | 18.0        | 21.5         |
| H2              | cm  | 12.5          | 13.5         | 15.0        | 17.5        | 20.5        | 24.0         |
| I               | cm  | 67.1          | 69.8         | 73.2        | 76.6        | 78.9        | 82.2         |

<sup>\*</sup> Sloping Top Tube

## SIZE-SPECIFIC GEOMETRY

WELL BALANCED ERGONOMIC FIT FOR EVERY FRAME IN EVERY SIZE

**FULL CARBON MONOCOQUE FORK** 

+ FENDER EYELETS FOR COMMUTING VERSATILITY

**OPTIMAL BALANCE** 

THE RIGHT MIX OF POWER AND COMFORT