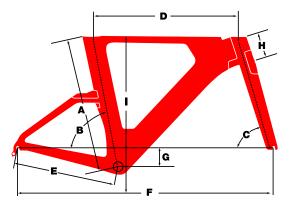

### **GEOMETRY**

| SIZE<br>CLASSIC |     | XS*<br>47-50 | S<br>51-53 | M<br>54-56 | L<br>57-60 |
|-----------------|-----|--------------|------------|------------|------------|
| Α               | cm  | 45.5         | 50.2       | 51.6       | 54.2       |
| В               | deg | 78           | 78         | 78         | 78         |
| С               | deg | 72           | 72         | 72         | 72         |
| D               | cm  | 49.1         | 50.3       | 51.7       | 52.7       |
| Е               | cm  | 40.5         | 40.5       | 40.5       | 40.5       |
| F               | cm  | 96.5         | 97.8       | 99.3       | 100.6      |
| G               | cm  | 7.5          | 7.5        | 7.5        | 7.5        |
| Н               | cm  | 6.0          | 7.0        | 8.6        | 11.2       |
| ı               | cm  | 71.5         | 75.4       | 76.8       | 79.3       |

<sup>\*</sup> Sloping Top Tube

#### SIZE-SPECIFIC GEOMETRY

WELL BALANCED ERGONOMIC FIT FOR EVERY FRAME IN EVERY SIZE

**CLASSIC DERAILLEUR HANGERS** MAKES FOR EASY WHEEL CHANGES