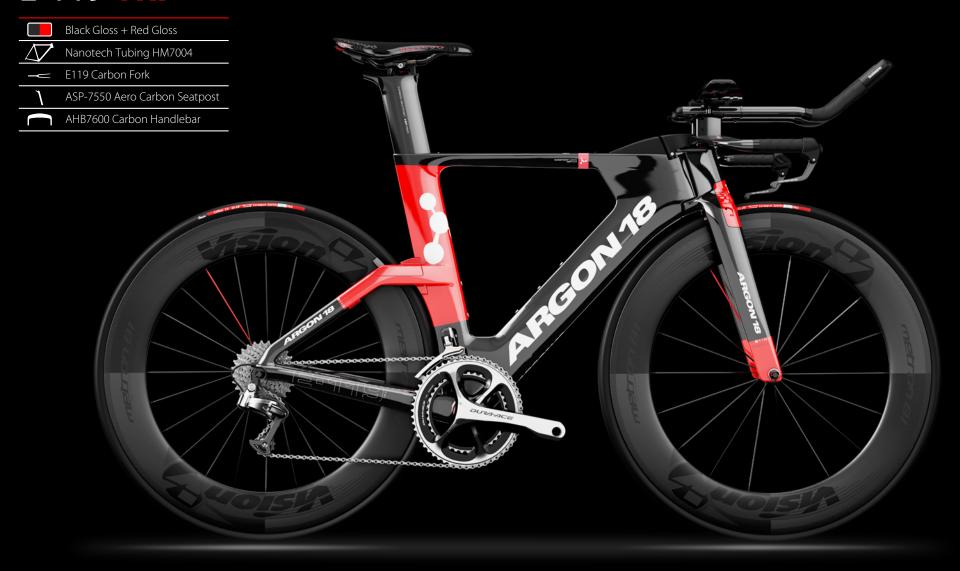

# E-119 TRI

## **DESIGNED, TESTED AND OPTIMIZED** FOR TRUE WIND CONDITIONS

ONE OF THE WORLD'S FASTEST TRIATHLON BIKES (AT 5° TO 20° YAW ANGLES)

#### **OPTIMAL CARBON FIBRE**

DESIGNED TO BE HIGH PERFORMANCE AND EVEN LIGHTER

# **SIGNIFICANT IMPROVEMENT IN AERODYNAMICS**

THANKS TO THE SAME RIGOROUS CFD TESTING AS THE E-119 TRI+, IT'S THE ULTIMATE TRIATHLON BIKE

**EXCLUSIVE BRAKES HIDDEN BEHIND** 

THE SEAT STAYS

TO FOSTER LAMINAR FLOW

# TRIATHLON-SPECIFIC GEOMETRY,

78° SEAT TUBE, AND ADJUSTABLE SADDLE POSITION (+28MM; -28MM) CREATES AN OPTIMAL FIT FOR ANY LEVEL OF ATHLETE

**CONCEALED** 

**ULTRALIGHT AND EASY TO ADJUST** 

FRONT BRAKE

#### **OPTIMAL BALANCE**

AN AERODYNAMIC MACHINE BUILT TO PERFORM, GIVING THE RIDER THE ULTIMATE FEELING OF CONTROL