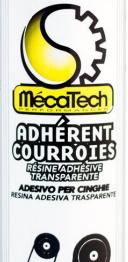

# ADHERENT COURROIES BELT GRIP

VERSION 1 - JANUARY 2020

**WWW.MECATECH-PERFORMANCES.COM** 

#### **INTRODUCTION**

- ◆ Transparent adhesive resin after evaporation of the solvents
- No effect on the different materials of belts
- Does not stain and is virtually odorless
- Increases yield
- Its 360°valve allows a use in all positions

### **PACKAGING**

♦ Packaging: 650 / 400 ml spray can

• Reference : 487012.

The content of this technical sheet is aimed at giving you advices. It does not imply any commitment on our part.