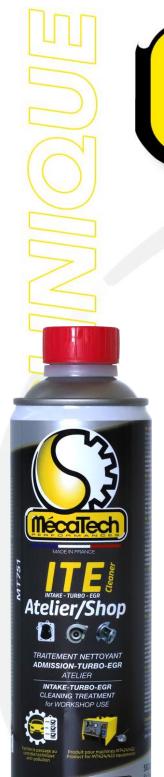

# Intake Turbo EGR Cleaner

TO BE USED WITH MECA'CLEAN MT424 EQUIPMENT or WITH INTAKE CLEANER MT422 EQUIPMENT

WWW.MECATECH-PERFORMANCES.COM

### **PACKAGING**

◆ Packaging : 600 ml- dose

◆ Reference : MT751 (previously ref MT551)

The content of this technical sheet is aimed at giving you advices. It does not imply any commitment on our part.