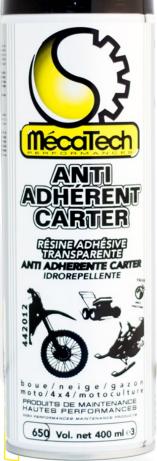

# ANTI - ADHERENT CARTER

VERSION 1 -JANUARY 2020

### **DEFINITION**

- Permets the grass to stick under mowers decks.
- Very good anti-stick and water-repellent properties.
- ♦ IMPORTANT : the surfaces must first be cleaned and degreased.
- Apply uniformly on the surfaces to be treated.
- ◆ Agter using the mower, the grass will be eliminated very easily with a simple water jet.
- Can also be used to prevent adhesion of the mud or snow.

#### **PACKAGING**

◆ Packaging: 650 / 400 ml spray can

♦ Reference : 442012

The content of this technical sheet is aimed at giving you advices. It does not imply any commitment on our part.