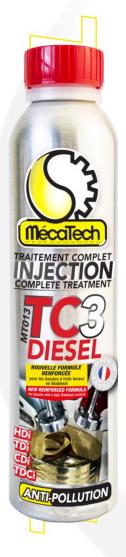

# TC3 DIESEL

Diesel curative treatment

VERSION 2 - JAN 202

# **DEFINITION**

 New detergency and stabilization formula, the technology is improved and more efficient, especially with gasoils with a high Biodiesel content (B30/ B100, etc.).

WWW.MECATECH-PERFORMANCES.COM

- Fast and complete cleaning of the entire fuel supply system.
- ♦ Cleans without disassembling the pump and the injectors.
- ◆ Removes deposits on the valves, combustion chambers and the intake system (EGR).
- Protects from water, corrosion and bacteria.
- ◆ Restores normal operation and optimal mileage. Reduces the pollution emissions (particles).
- ◆ Effective after only 50 to 100 km.

## **HOW TO USE**

- Poor the dose in the tank before refueling.
- Compatible with all Diesel intake systems (common rail, injector pump) and all catalyst systems.

### **PACKAGING**

Packaging: 1 dose of 300 mL for 70 L of diesel.

Référence: MT013