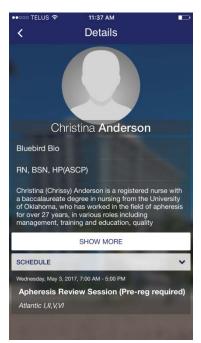

Schedule page (left). Session page (right). Screenshots may differ from the actual mobile app. Functionality will remain the same.

Maps: Browse the Venue Map and Exhibit Hall Map.

**Speakers:** Learn more about our speakers and which events they will be speaking at by clicking on their initials or name.

Speakers page (left). Inside an individual Speaker's page (right). Screenshots may differ from the actual mobile app. Functionality will remain the same.

**Sponsors & Exhibitors:** Learn more about each Corporate Sponsor and Exhibitor. You can locate the Booth by clicking on the **Booth Number**, which will open the Exhibit Hall Map and drop a pin at the Booth location. You can also **Favorite** the Exhibitor which will appear in **My Exhibitors**.