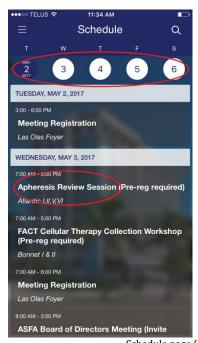

What's On: See what sessions are happening right now or very shortly.

**Schedule:** See all the sessions that will be happening during ASFA 2017. You can scroll up and down or select the specific date you would like to view.

Click on the session to reach the session page. You can locate the session by clicking on the location name, which will open the Venue Map and drop a pin at the location. The page includes the session description and the session speakers. You can also **Favorite** the session which will appear in **My Schedule**. Click on **+Cal** if you would like the session added to your smart device's calendar.

Schedule page (left). Session page (right). Screenshots may differ from the actual mobile app. Functionality will remain the same.

Maps: Browse the Venue Map and Exhibit Hall Map.

**Speakers:** Learn more about our speakers and which events they will be speaking at by clicking on their initials or name.