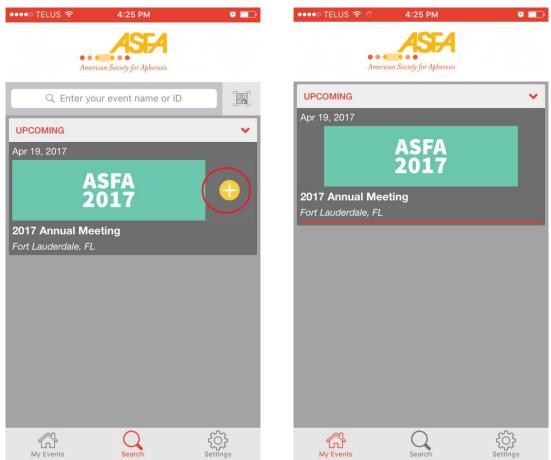

## **Event App Access**

Once the Mobile App is downloaded, click into the app from your device. Click on the yellow plus sign beside **ASFA 2017**. You will now be downloading the Event App for our Annual Meeting.

Default screen once inside the App Container (left). Screen after Event App is downloaded (right). Screenshots may differ from the actual mobile app. Functionality will remain the same.

When the download is complete, click on **ASFA 2017**. You should now be prompted to login. Please use the following information then click "Login."