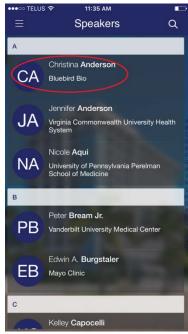

Schedule page (left). Session page (right). Screenshots may differ from the actual mobile app. Functionality will remain the same.

Maps: Browse the Venue Map and Exhibit Hall Map.

**Speakers:** Learn more about our speakers and which events they will be speaking at by clicking on their initials or name.

Speakers page (left). Inside an individual Speaker's page (right). Screenshots may differ from the actual mobile app. Functionality will remain the same.

**Sponsors & Exhibitors:** Learn more about each Corporate Sponsor and Exhibitor. You can locate the Booth by clicking on the **Booth Number**, which will open the Exhibit Hall Map and drop a pin at the Booth location. You can also **Favorite** the Exhibitor which will appear in **My Exhibitors**.