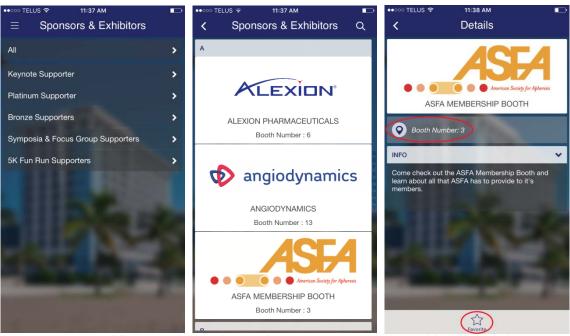

Speakers page (left). Inside an individual Speaker's page (right). Screenshots may differ from the actual mobile app. Functionality will remain the same.

**Sponsors & Exhibitors:** Learn more about each Corporate Sponsor and Exhibitor. You can locate the Booth by clicking on the **Booth Number**, which will open the Exhibit Hall Map and drop a pin at the Booth location. You can also **Favorite** the Exhibitor which will appear in **My Exhibitors**.

Sponsors & Exhibitors page (left). Inside one of the categories (center). Inside an Exhibitor's page (right).

Screenshots may differ from the actual mobile app. Functionality will remain the same.

**Documents:** Find ASFA 2017 documents including Speaker Disclosure, 5K Fun Run Details, and the Mobile App Guide (this document).