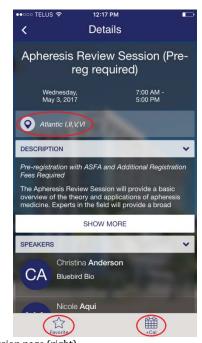

Click on the session to reach the session page. You can locate the session by clicking on the location name, which will open the Venue Map and drop a pin at the location. The page includes the session description and the session speakers. You can also **Favorite** the session which will appear in **My Schedule**. Click on **+Cal** if you would like the session added to your smart device's calendar.

Schedule page (left). Session page (right). Screenshots may differ from the actual mobile app. Functionality will remain the same.

Maps: Browse the Venue Map and Exhibit Hall Map.

**Speakers:** Learn more about our speakers and which events they will be speaking at by clicking on their initials or name.