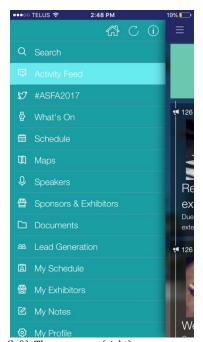

## **Event App Functions**

The ASFA 2017 Event App is your one stop shop for your Annual Meeting needs. Here are all the features at your disposal. Just click on the menu icon to begin exploring!

The default screen once inside the app (left). The app menu (right). Screenshots may differ from the actual mobile app. Functionality will remain the same.