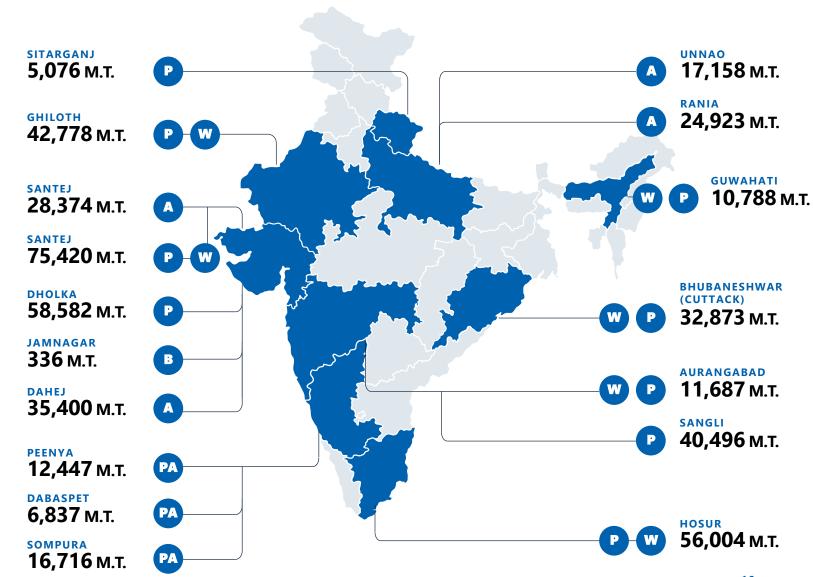

# Pipes & Water Tanks Manufacturing Units

#### **Installed Capacity**

#### **SANTEJ**

**75,420** м.т.

#### **DHOLKA**

**58,582** м.т.

#### **GHILOTH**

42,778 м.т.

#### HOSUR

**56,004** м.т.

#### **JAMNAGAR**

336 м.т.

#### SANGLI

40,496 m.t.

#### **AURANGABAD**

**11,687** м.т.

#### SITARGANJ

**5,076** м.т.

#### BHUBANESHWAR (CUTTACK)

32,873 м.т.

#### GUWAHATI

10,788 м.т.

# **Paint Manufacturing Units**

**Installed Capacity** 

**PEENYA** 

**12,447** M.T.

**DABASPET** 

**6,837** m.t.

#### **SOMPURA**

**16,716** м.т.

Upcoming Manufacturing Units

**70,000** м.т.

Phase 1 – 30,000 MT to be operational by H2FY25 | Phase 2 – 40,000 MT to be operational by H2FY26

**60,000** м.т.