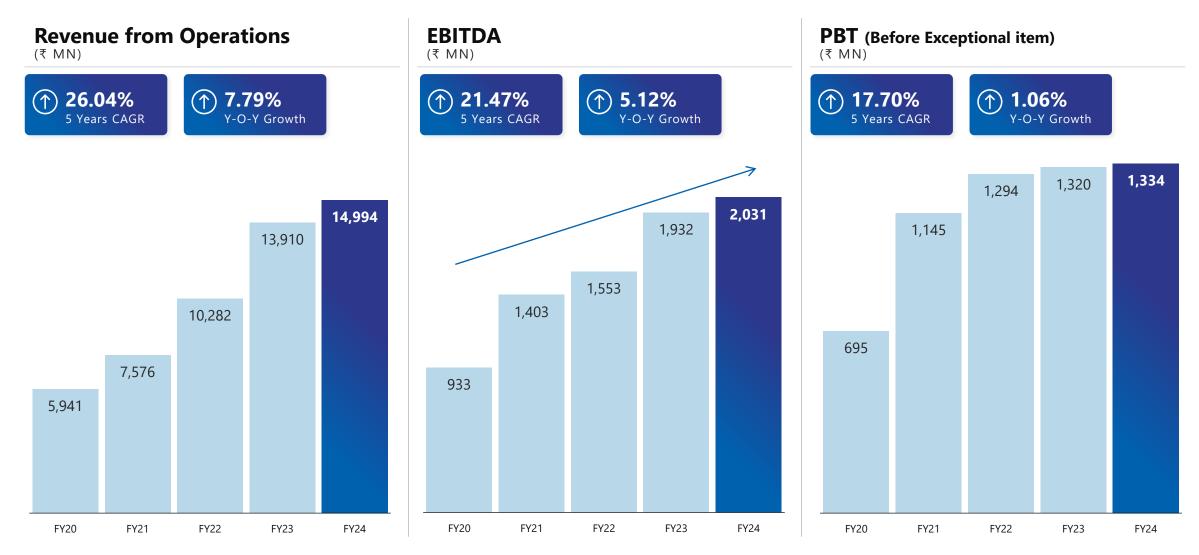

### Consolidated Full Year Performance (1/3)

# Consolidated (2/3)

# **Consolidated** (3/3)