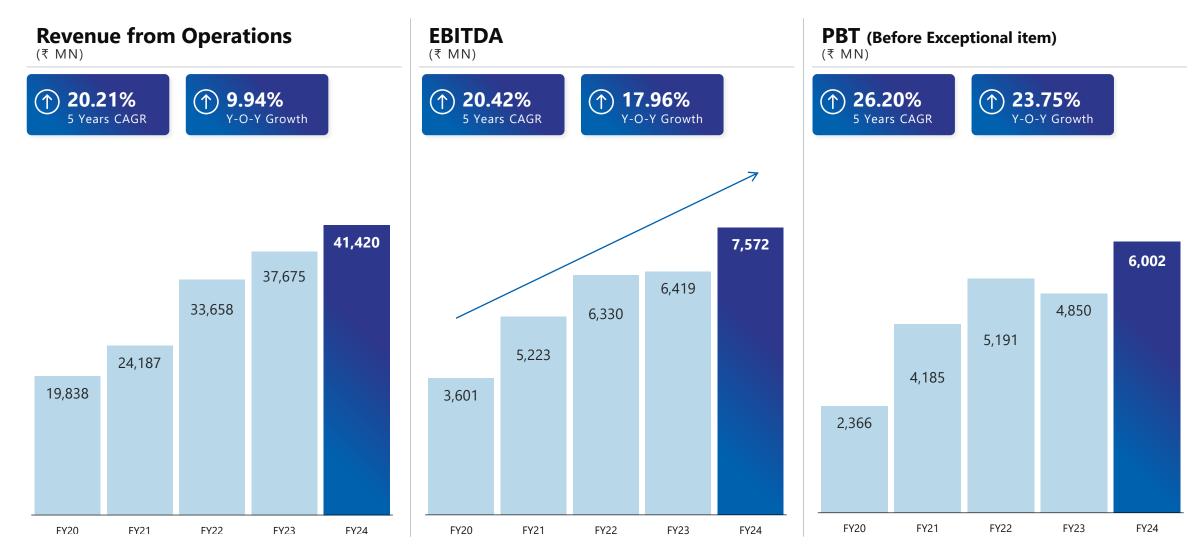

### Consolidated Full Year Performance (1/3)

# Consolidated (2/3)

# **Consolidated** (3/3)