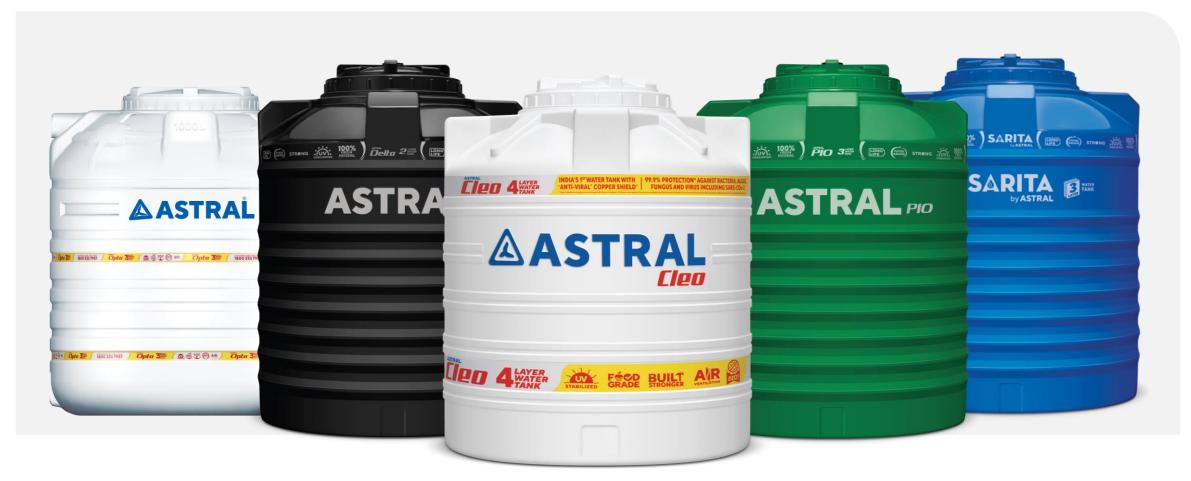

| 11. Rajasthan                  | 12. Tamil Nadu                  |
| <b>09. Maharashtra</b> Depot - 2  Office - 1 | 10. Punjab  Depot - 1                | <b>11. Rajasthan</b> Depot - 1 | <b>12. Tamil Nadu</b> Depot - 4 |
| Depot - 2                                    |                                      | •                              |                                 |

07
TOTAL PLANT

22
TOTAL DEPOT

)**4** 

**TOTAL OFFICE** 





# **Pipes Products at a Glance**



#### **Plumbing System**



#### **Drainage System**



#### **Agriculture System**





# Pipes Products at a Glance











# Pipes Products at a Glance









# **Specialized Valves at a Glance**

# **Compact True Union Ball Valve**







# PTMT Product Range Launch





## Water Tanks Products at A Glance





## **New Products launched**

## **Channel Pro –**Indigenously Developed Product

#### **Features**

- UV resistance
- Lower Manning coefficient
- Wide range for various applications
- · Keeps walkways and driveways dry for safer conditions



## Oriented PVC Pipes for High Pressure Piping System

#### **Features**

- Higher impact resistance
- High pressure-bearing capacity
- Smooth inner surface for better flow
- Food grade material, ideal for potable applications



# **Celebrating 25 Years of Astral**

















# **Branding Pipe Business**







Leakage ki No Tension!







# **Marketing Communication**

We co-sponsored 5 IPL teams in IPL 2024 edition.









# **Marketing Communication**







Leakage ki No Tension!







# **Astral Bathware**



**Proudly Made** in I