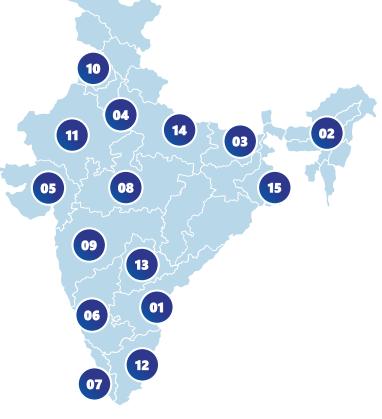

# Adhesives & Paints Business

| 01. Andhra Pradesh                           | 02. Assam                            | 03. Bihar                      | 04. Delhi                       |
|----------------------------------------------|--------------------------------------|--------------------------------|---------------------------------|
| Depot - 1                                    | Depot - 1                            | Depot - 1                      | Depot - 1                       |
|                                              |                                      |                                |                                 |
| 05. Gujarat                                  | 06. Karnataka                        | 07. Kerala                     | 08. Madhya Pradesh              |
| Plant - 2<br>Office - 1                      | Plant - 3<br>Depot - 6<br>Office - 1 | Depot - 1                      | Depot - 1                       |
|                                              |                                      |                                |                                 |
| 09. Maharashtra                              | 10. Punjab                           | 11. Rajasthan                  | 12. Tamil Nadu                  |
| <b>09. Maharashtra</b> Depot - 2  Office - 1 | 10. Punjab  Depot - 1                | <b>11. Rajasthan</b> Depot - 1 | <b>12. Tamil Nadu</b> Depot - 4 |
| Depot - 2                                    |                                      | •                              |                                 |

07
TOTAL PLANT

22
TOTAL DEPOT

)**4** 

**TOTAL OFFICE** 