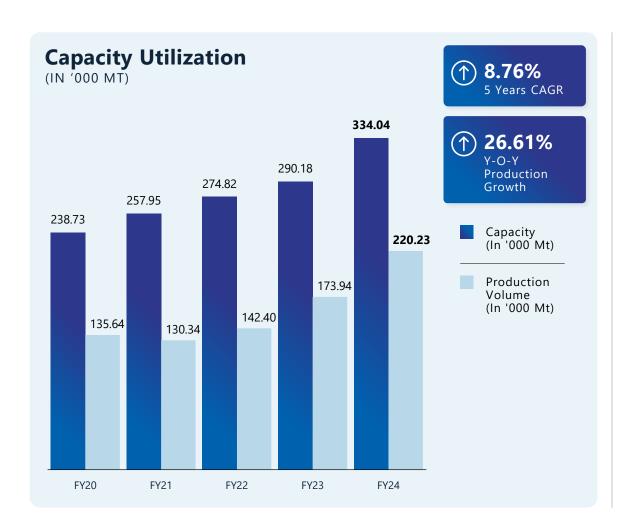

# Plumbing Business (1/3)

# Plumbing Business (2/3)

# Plumbing Business (3/3)

In FY20 Inventory days are higher than normal days mainly because of sudden lock down announced by Govt. Due to Covid-19 during the pick sales period of March End similarly Receivable days have come down proportionately. During the year FY 19, Rex Poly extrusion is amalgamated with the company w.e.f. July 10, 2018.