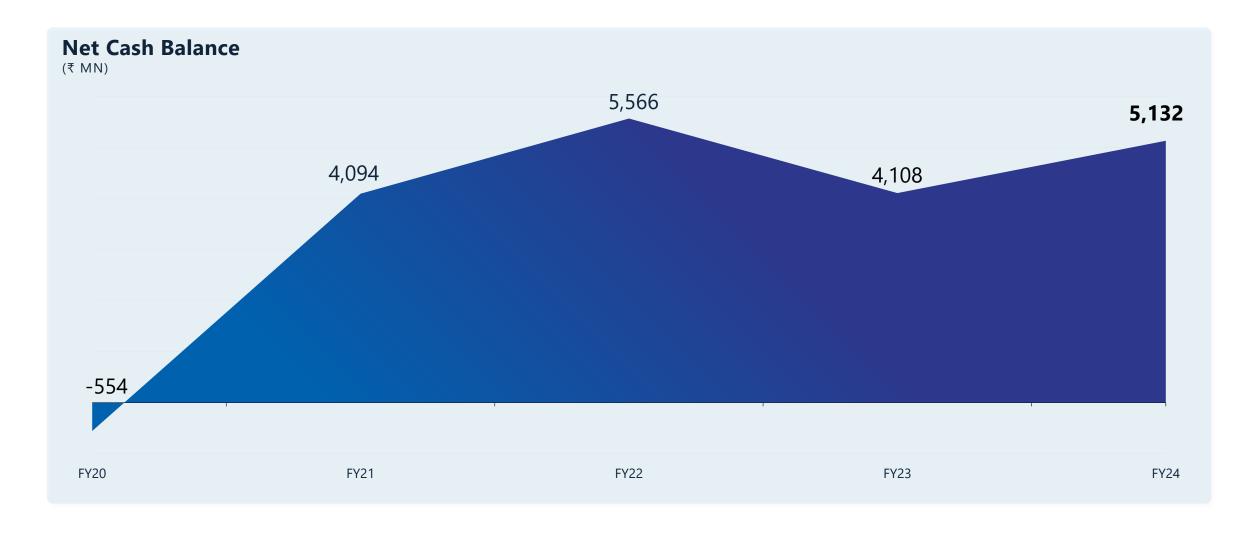

wth over the next 5 years

Existing standalone Pipes
Business likely to double
its revenue over 5 years

East India plants represents a strong option value over the next 5 years

Launching a few new products in Adhesive & Sealants segment under a different chemistry, that along with existing products will double the Company's revenue within the next 5 years

Due to a lower base and positive market response, our new products—
Bathware, Tank, Valve,
Drain Pro, and Silencio—are expected to deliver healthy growth. Additionally, the launch of Paints under the Astral brand is anticipated to further boost our growth.



O6
Financial
Performance

ASTRAL LIMITED | INVESTOR PRESENTATION 2024

56



### Consolidated Full Year Performance (1/3)





# Consolidated (2/3)





# **Consolidated** (3/3)





# **Group Revenue Breakup**







# Plumbing Business (1/3)





# Plumbing Business (2/3)







# Plumbing Business (3/3)



In FY20 Inventory days are higher than normal days mainly because of sudden lock down announced by Govt. Due to Covid-19 during the pick sales period of March End similarly Receivable days have come down proportionately. During the year FY 19, Rex Poly extrusion is amalgamated with the company w.e.f. July 10, 2018.



### **Paints and Adhesives Business**



# **Key Take Away**

1

Recorded strong volumetric growth and gain in market share (Both Pipes & Adhesives)

2

Unorganized regional players continue to lose market share

3

Recently launched products continue to drive good growth

4

New launches are in pipeline for the both segments - Pipes & Adhesives