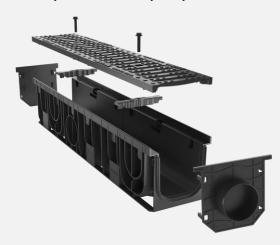

## **Channel Pro –**Indigenously Developed Product

#### **Features**

- UV resistance
- Lower Manning coefficient
- Wide range for various applications
- · Keeps walkways and driveways dry for safer conditions