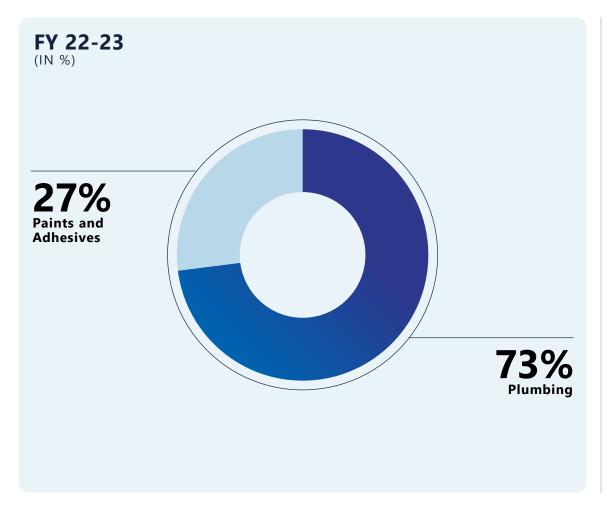

ng standalone Pipes
Business likely to double
its revenue over 5 years

East India plants represents a strong option value over the next 5 years

Launching a few new products in Adhesive & Sealants segment under a different chemistry, that along with existing products will double the Company's revenue within the next 5 years

Due to a lower base and positive market response, our new products—
Bathware, Tank, Valve,
Drain Pro, and Silencio—are expected to deliver healthy growth. Additionally, the launch of Paints under the Astral brand is anticipated to further boost our growth.



O6
Financial
Performance

ASTRAL LIMITED | INVESTOR PRESENTATION 2024

56



### Consolidated Full Year Performance (1/3)





# Consolidated (2/3)





# **Consolidated** (3/3)





# **Group Revenue Breakup**







# Plumbing Business (1/3)





# Plumbing Business (2/3)







# Plumbing Business (3/3)



In FY20 Inventory days are higher than normal days mainly because of sudden lock down announced by Govt. Due to Covid-19 during the pick sales period of March End similarly Receivable days have come down proportionately. During the year FY 19, Rex Poly extrusion is amalgamated with the company w.e.f. July 10, 2018.



### **Paints and Adhesives Business**



# **Key Take Away**

1

Recorded strong volumetric growth and gain in market share (Both Pipes & Adhesives)

2

Unorganized regional players continue to lose market share

3

Recently launched products continue to drive good growth

4

New launches are in pipeline for the both segments - Pipes & Adhesives

5

Two upcoming plants in Hydera