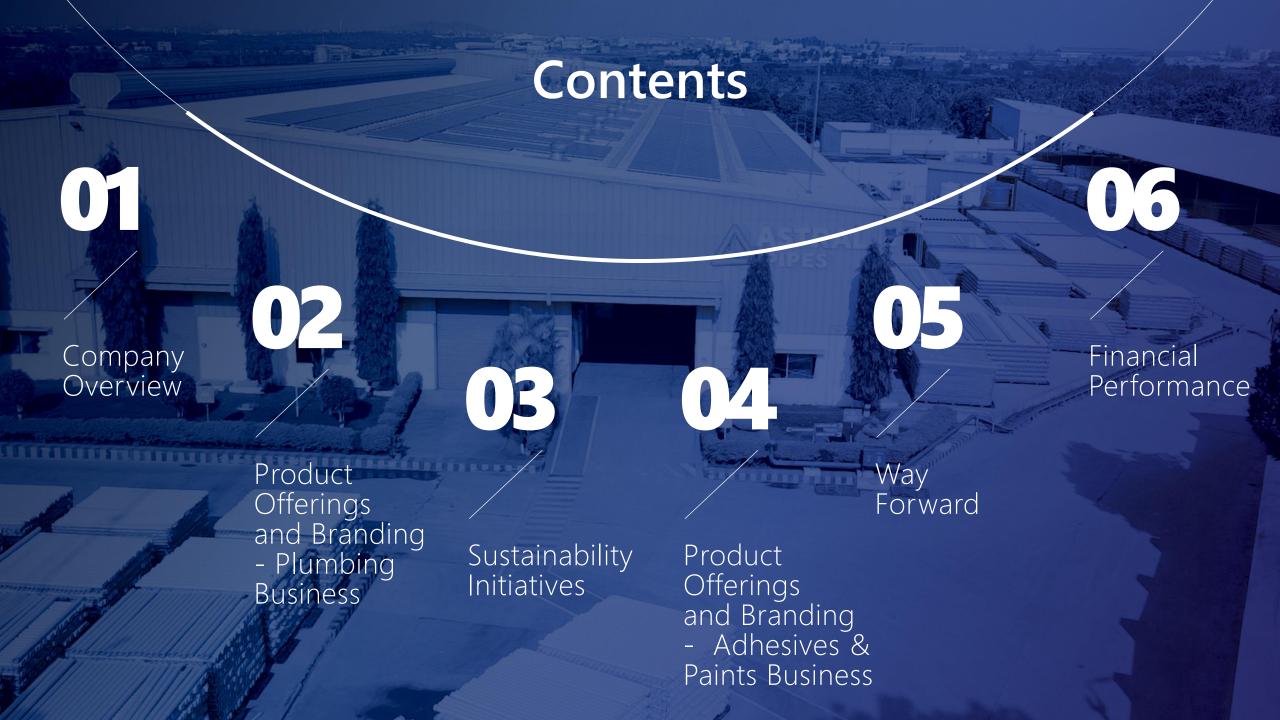

# Unfolding New Possibilities

**Investor Presentation** MAY 2024







## Astral at a Glance (1/2)

1996 **Astral Incorporated**  31+ **Export Presence** 

25

09

**Pipes** 

06

Water

Tanks

8,500 +**Employees** 

**Depots** 

18 Pipes

11

**Paints** 

11 Adhesives

02 Faucets

**Manufacturing Units** 

06

01 Adhesives **Faucets** 

03

**Paints** 

5,12,582

3,34,040

Pipes, Water

36,686

Adhesives & Sealants (UK & US)

**Production Capacity (M.T. PA)** 

2,29,000+

1,05,856

Tanks & Bathware

36,000

Adhesives &

Sealants (India)

**Paints** 

03 **Manufacturing Presence** In 3 Countries

3,303 +**Distributors** 

**Dealers** 

#### **CORPORATE STRUCTURE**







# **Operating in 8 High Growth Categories**



































## **Astral The Trendsetter**

O 1 First to introduce CPVC Piping in India

O4 First to introduce low-nois