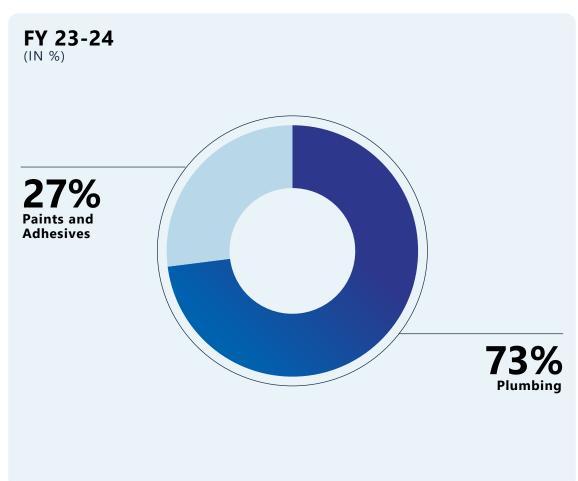

standalone Pipes
Business likely to double
its revenue over 5 years

East India plants represents a strong option value over the next 5 years

Launching a few new products in Adhesive & Sealants segment under a different chemistry, that along with existing products will double the Company's revenue within the next 5 years

Due to a lower base and positive market response, our new products—
Bathware, Tank, Valve,
Drain Pro, and Silencio—are expected to deliver healthy growth. Additionally, the launch of Paints under the Astral brand is anticipated to further boost our growth.



O6
Financial
Performance

ASTRAL LIMITED | INVESTOR PRESENTATION 2024

56



### Consolidated Full Year Performance (1/3)





# Consolidated (2/3)





# **Consolidated** (3/3)





# **Group Revenue Breakup**







# Plumbing Business (1/3)





# Plumbing Business (2/3)







# Plumbing Business (3/3)



In FY20 Inventory days are higher than normal days mainly because of sudden lock down announced by Govt. Due to Covid-19 during the pick sales period of March End similarly Receivable days have come down proportionately. During the year FY 19, Rex Poly extrusion is amalgamated with the company w.e.f. July 10, 2018.



### **Paints and Adhesives Business**



# **Key Take Away**

1

Recorded strong volumetric growth and gain in market share (Both Pipes & Adhesives)

2

Unorganized regional players continue to lose market share

3

Recently launched products continue to drive good growth

4

New launches are in pipeline for the both segments - Pipes & Adhesives

5

Two upcoming plants in Hyderaba