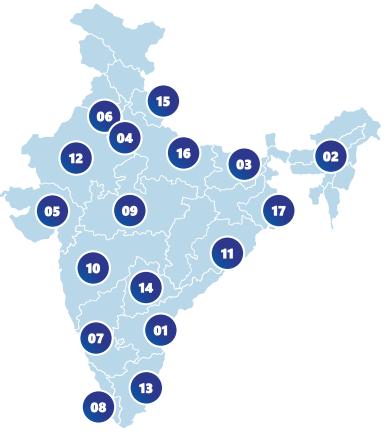

# Pan India Presence -Plumbing Business

Office - 1

| 01. Andhra Pradesh                             | 02. Assam                 | 03. Bihar                 | 04. Delhi                     |
|------------------------------------------------|---------------------------|---------------------------|-------------------------------|
| Depot - 1                                      | Plant - 2<br>Depot - 1    | Depot - 1                 | Depot - 2<br>Office - 1       |
| 05. Gujarat                                    | 06. Haryana               | 07. Karnataka             | 08. Kerala                    |
| Plant - 4<br>Depot - 1<br>Office - 1           | Depot - 1<br>Office - 1   | Office - 1                | Office - 1                    |
| 09. Madhya Pradesh                             | 10. Maharashtra           | 11. Odisha                | 12. Rajasthan                 |
| Depot - 1<br>Office - 1                        | Plant - 3<br>Depot - 3    | Plant - 2<br>Depot - 1    | Plant - 2<br>Depot - 2        |
|                                                | Office - 2                |                           | Office - 1                    |
| 13. Tamil Nadu                                 | Office - 2  14. Telangana | 15. Uttarakhand           | Office - 1  16. Uttar Pradesh |
| 13. Tamil Nadu  Plant - 2 Depot - 2 Office - 1 |                           | 15. Uttarakhand Plant - 1 |                               |
| Plant - 2<br>Depot - 2                         | 14. Telangana  Depot - 1  |                           | 16. Uttar Pradesh  Depot - 2  |

162013TOTAL PLANTTOTAL DEPOTTOTAL OFFICE