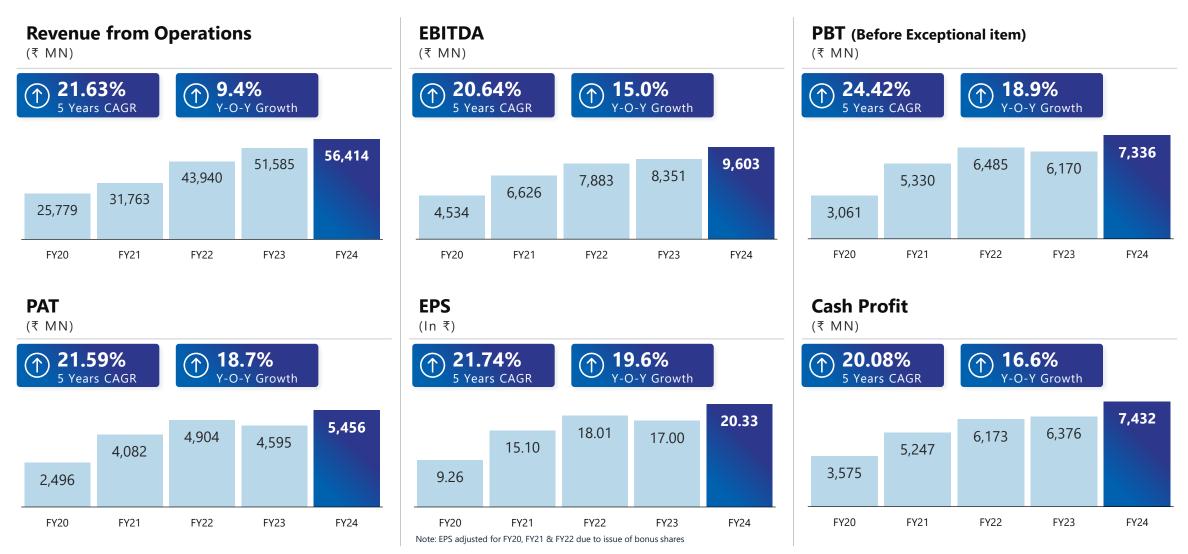

### Consolidated Full Year Performance (1/3)

# Consolidated (2/3)

# **Consolidated** (3/3)