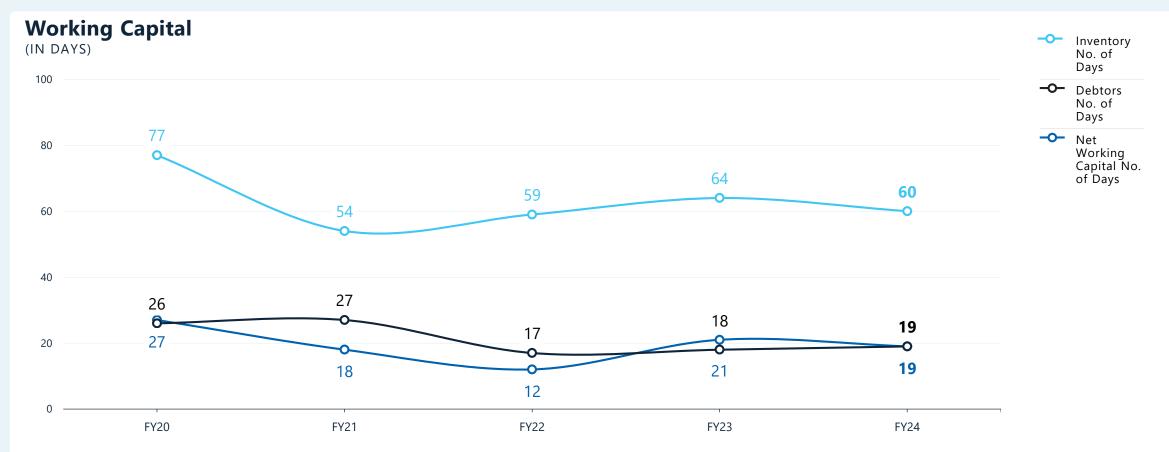

# Plumbing Business (3/3)

In FY20 Inventory days are higher than normal days mainly because of sudden lock down announced by Govt. Due to Covid-19 during the pick sales period of March End similarly Receivable days have come down proportionately. During the year FY 19, Rex Poly extrusion is amalgamated with the company w.e.f. July 10, 2018.