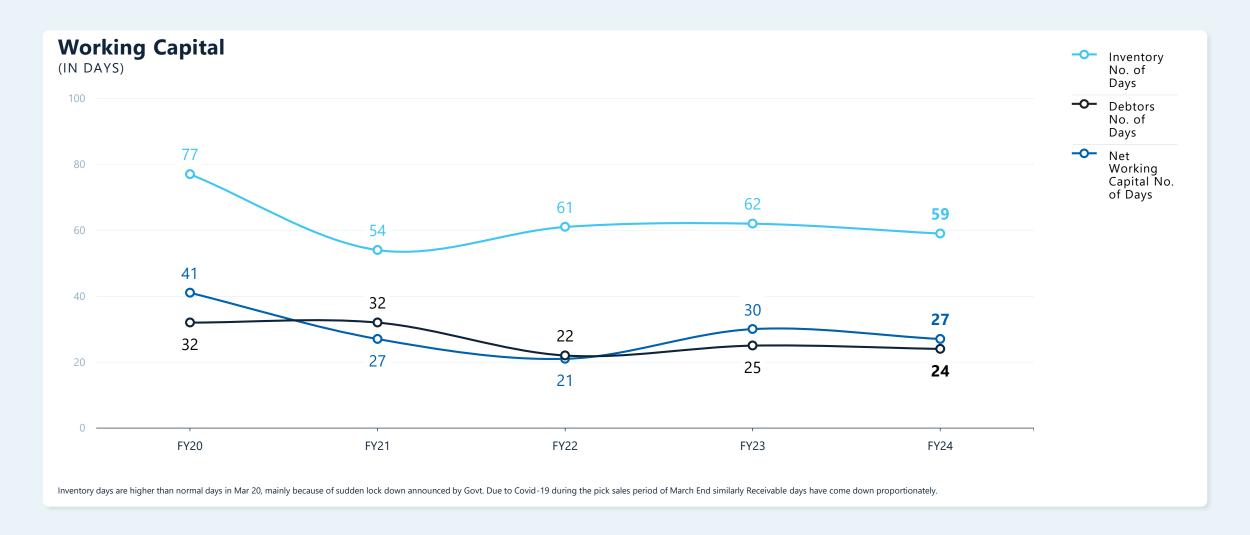

# Plumbing Business (3/3)

In FY20 Inventory days are higher than normal days mainly because of sudden lock down announced by Govt. Due to Covid-19 during the pick sales period of March End similarly Receivable days have come down proportionately. During the year FY 19, Rex Poly extrusion is amalgamated with the company w.e.f. July 10, 2018.