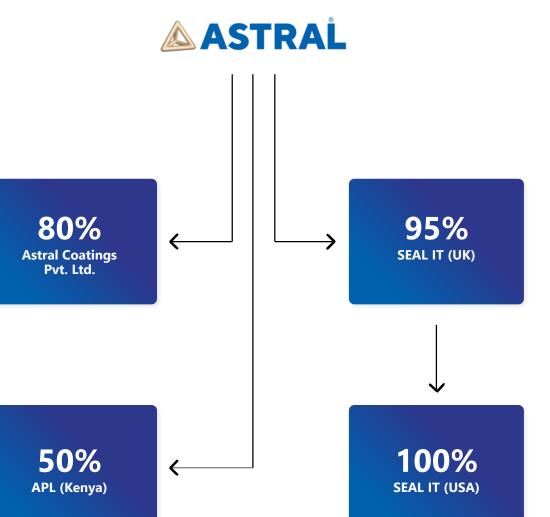

# Unfolding New Possibilities

**Investor Presentation** MAY 2024







## Astral at a Glance (1/2)

1996 **Astral Incorporated**  31+ **Export Presence** 

25

09

**Pipes** 

06

Water

Tanks

8,500 +**Employees** 

**Depots** 

18 Pipes

11

**Paints** 

11 Adhesives

02 Faucets

**Manufacturing Units** 

06

01 Adhesives **Faucets** 

03

**Paints** 

5,12,582

3,34,040

Pipes, Water

36,686

Adhesives & Sealants (UK & US)

**Production Capacity (M.T. PA)** 

2,29,000+

1,05,856

Tanks & Bathware

36,000

Adhesives &

Sealants (India)

**Paints** 

03 **Manufacturing Presence** In 3 Countries

3,303 +**Distributors** 

**Dealers** 

#### **CORPORATE STRUCTURE**







# **Operating in 8 High Growth Categories**



































## **Astral The Trendsetter**

O 1 First to introduce CPVC Piping in India

O4 First to introduce low-noise drainage pipes in India

7 First to introduce Water Tanks with NSF and Anti-Viral Copper shield

02 India's first lead-free uPVC pipes for potable water and column pipes for stream water

05 Introduced DWC and Infrastructure products in the Infra segment

Robust network of 2,29,000+ Dealers and 3,303+ Distributors

One of the fastestgrowing building materials companies 06 Introduced countless innovations in the Pipe category

09 Extensive Manufacturing facilities across the country

# **Astral Journey**

Where we started

#### 1996

### Astral Incorporated

#### 2014-16

- Acquired Seal It Limited, U