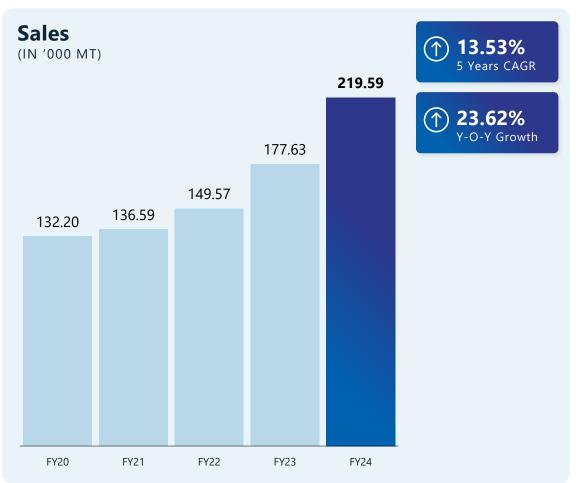

# Plumbing Business (1/3)

# Plumbing Business (2/3)

# Plumbing Business (3/3)

In FY20 Inventory days are higher than normal days mainly because of sudden lock down announced by Govt. Due to Covid-19 during the pick sales period of March End similarly Receivable days have come down proportionately. During the year FY 19, Rex Poly extrusion is amalgamated with the company w.e.f. July 10, 2018.