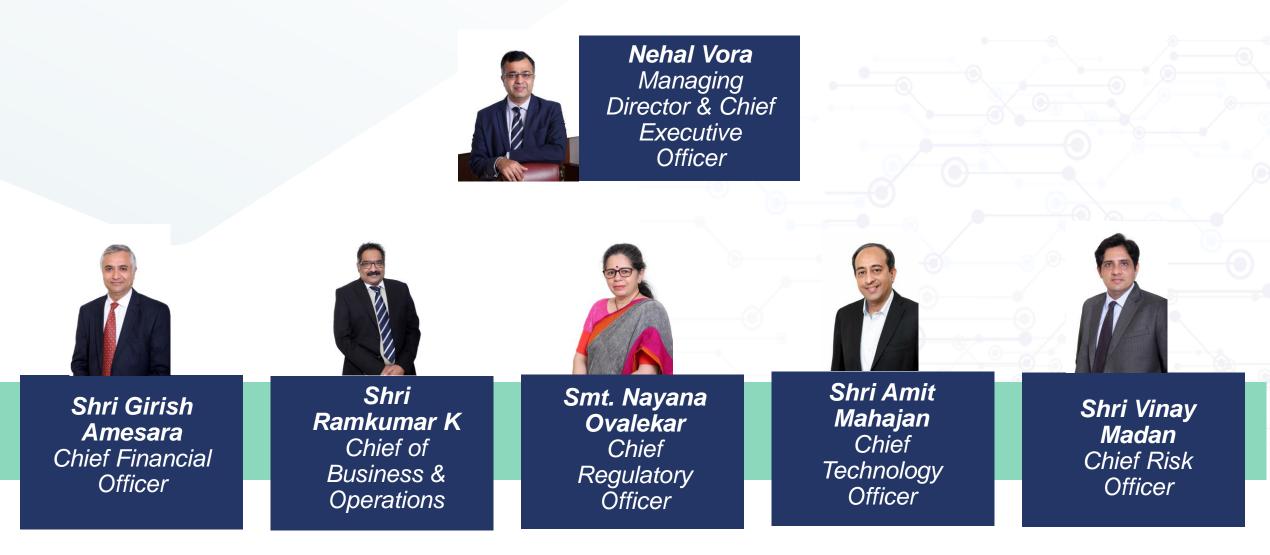

. Preeti Saran, **Public Interest Director** 

Member of the United Nations Committee on Economic, Social and Cultural Rights

Secretary (retired), Ministry of External Affairs, Government of India. Prof (Dr.) Bimal. N. Patel, **Public Interest Director** 

Elected UN's International Law Commission

Vice-Chancellor of the Rashtriya Raksha University

Member of the National Security Advisory Board of India Shri Siddhartha Pradhan, **Public Interest Director** 

Former Vice-Chairman, Income Tax Settlement Commission

Former Additional Secretary, Department of Disinvestment in the Ministry of Finance. Shri Umesh Bellur, **Public Interest Director** 

Head of Dept. of Computer Science & Engineering, Indian Institute of Technology Bombay, Mumbai, India

7

### O Our Board of Directors















| Top 5 shareholders                  | %      |
|-------------------------------------|--------|
| BSE Limited                         | 20.00% |
| Standard Chartered Bank             | 7.18%  |
| PPFAS Mutual Fund                   | 4.59%  |
| Life Insurance Corporation Of India | 4.40%  |
| Canara Bank                         | 2.18%  |

| Shareholders | %   |
|--------------|-----|
| Institutions | 55% |
| Retail       | 45% |

CDSL is the First Listed depository of India & Second Listed depository in the world







#### **Empowering #AtmanirbharNiveshaks** (Self-sufficient investor)











Empowering the #AtmanirbharNiveshak





**e**asi

#### **Electronic Access to Securities** Information

Allows Beneficiary Owners (BOs) to monitor their CDSL Demat account from anywher