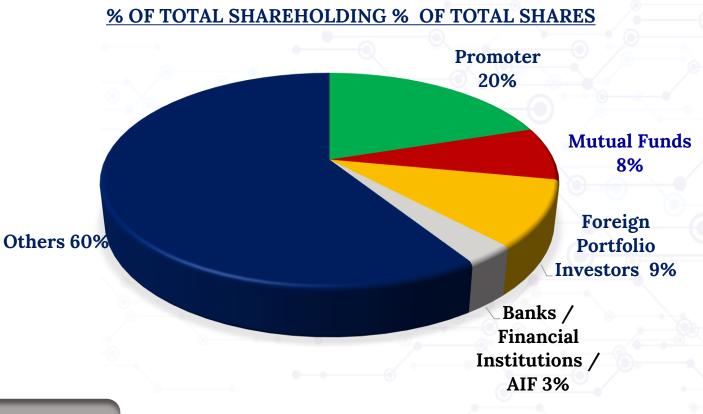

| Shareholders | %   |
|--------------|-----|
| Institutions | 55% |
| Retail       | 45% |

CDSL is the First Listed depository of India & Second Listed depository in the world