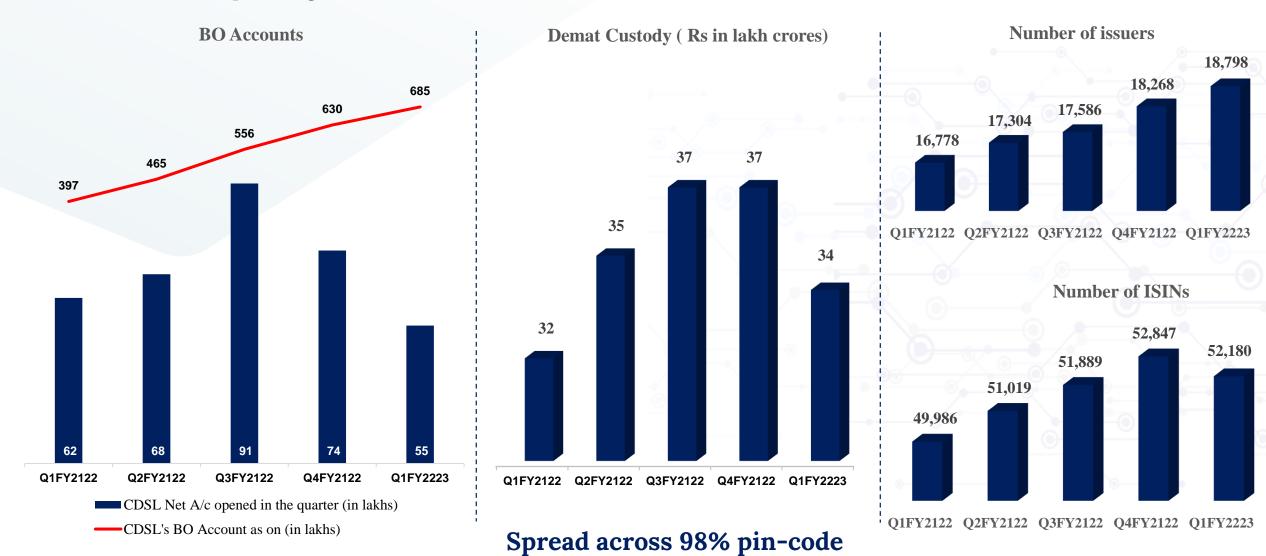

| Shareholders | %   |
|--------------|-----|
| Institutions | 55% |
| Retail       | 45% |

CDSL is the First Listed depository of India & Second Listed depository in the world