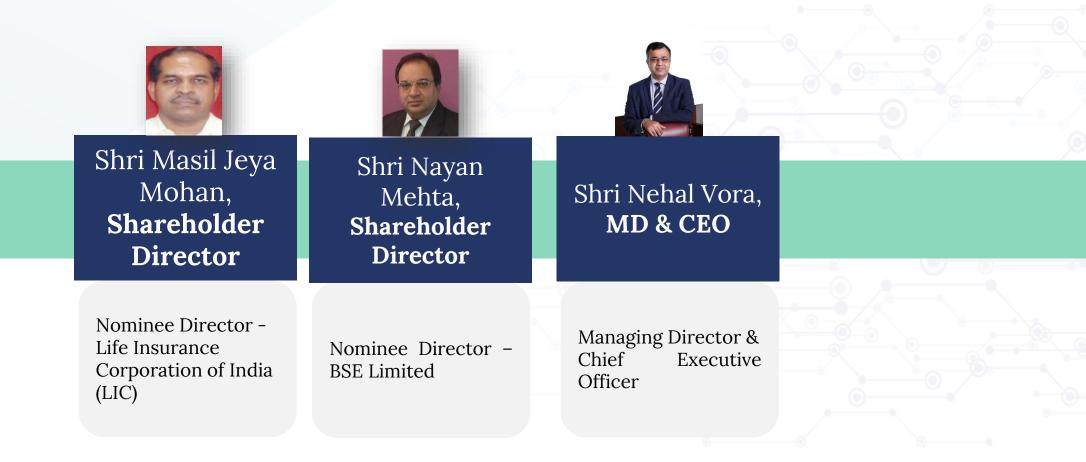

## Our Board of Directors

Shri B. V. Chaubal, **Chairman** 

Former Deputy Managing Director, State Bank of India Smt. Preeti Saran, **Public Interest Director** 

Member of the United Nations Committee on Economic, Social and Cultural Rights

Secretary (retired), Ministry of External Affairs, Government of India. Prof (Dr.) Bimal. N. Patel, **Public Interest Director** 

Elected UN's International Law Commission

Vice-Chancellor of the Rashtriya Raksha University

Member of the National Security Advisory Board of India Shri Siddhartha Pradhan, **Public Interest Director** 

Former Vice-Chairman, Income Tax Settlement Commission

Former Additional Secretary, Department of Disinvestment in the Ministry of Finance. Shri Umesh Bellur, **Public Interest Director** 

Head of Dept. of Computer Science & Engineering, Indian Institute of Technology Bombay, Mumbai, India

7