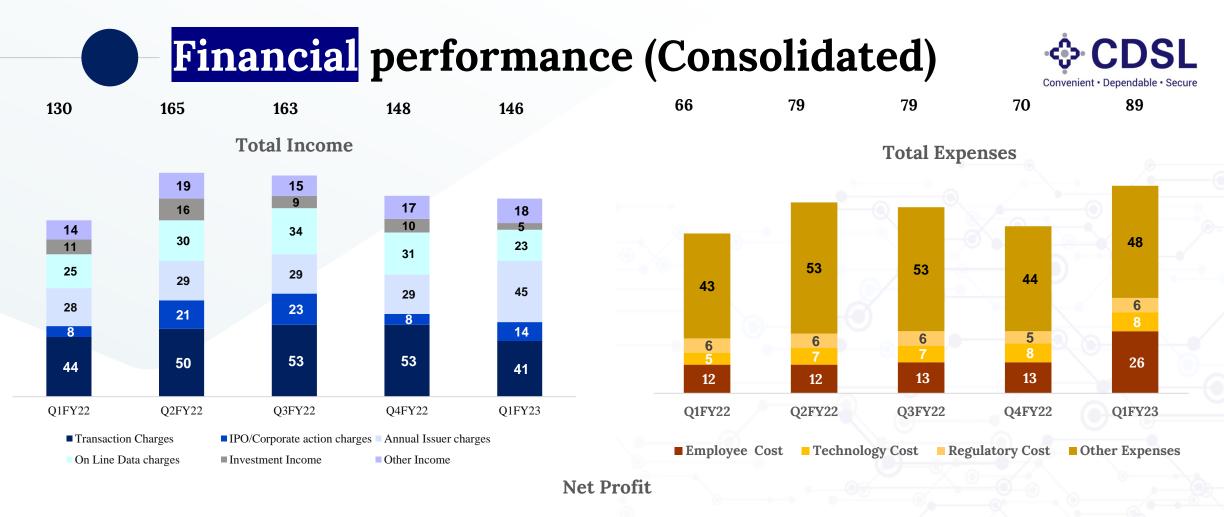

### **Empowering #AtmanirbharNiveshaks** (Self-sufficient investor)

Other Income

Dividend Recd from CVL