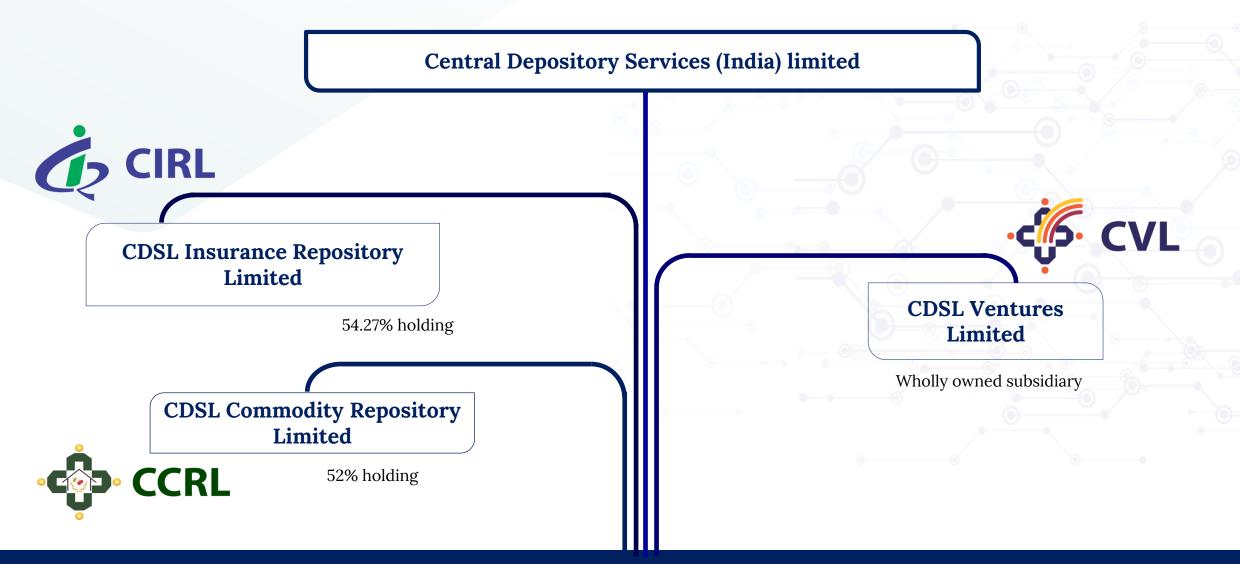

#### About CVL

- Conceptualized, designed & implemented the **KRA system** with the Mutual Fund industry in 2006.
- First and the largest KYC Registration Agency (KRA) in the country
- CVL commenced RTA Operations in November 2018.

**About CIRL** 

CDSL IR has received registration certificate from Insurance Regulatory and Development Authority of India(IRDAI) to act as an 'Insurance Repository"

#### **About CCRL**

 Started operations on 30th September 2017 and operates under regulatory authority of Warehouse Development and Regulatory Authority (WDRA)