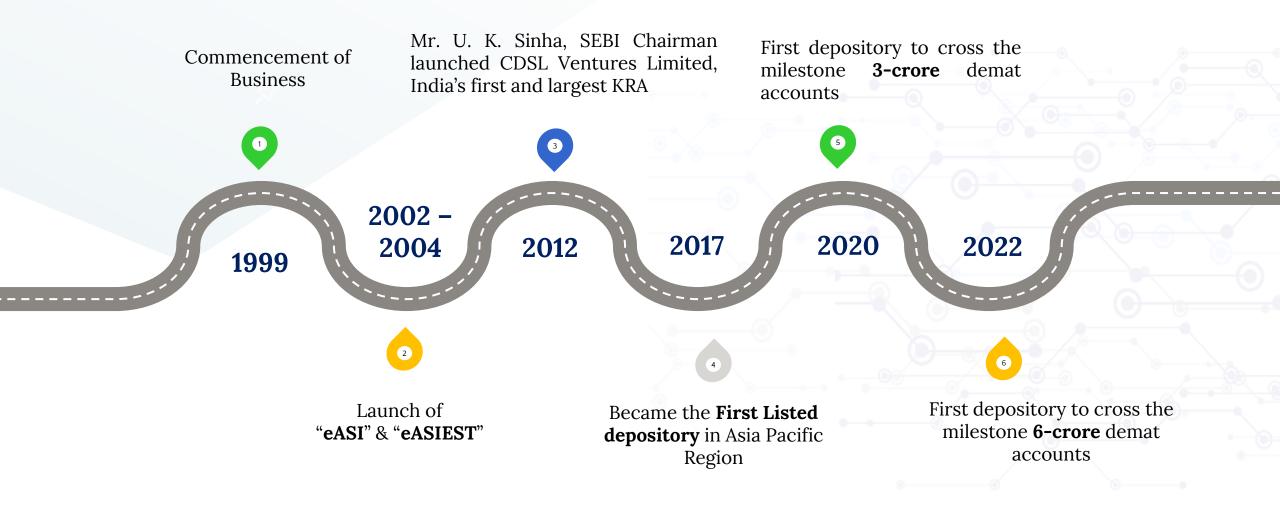

| Shareholders | %   |
|--------------|-----|
| Institutions | 55% |
| Retail       | 45% |

CDSL is the First Listed depository of India & Second Listed depository in the world