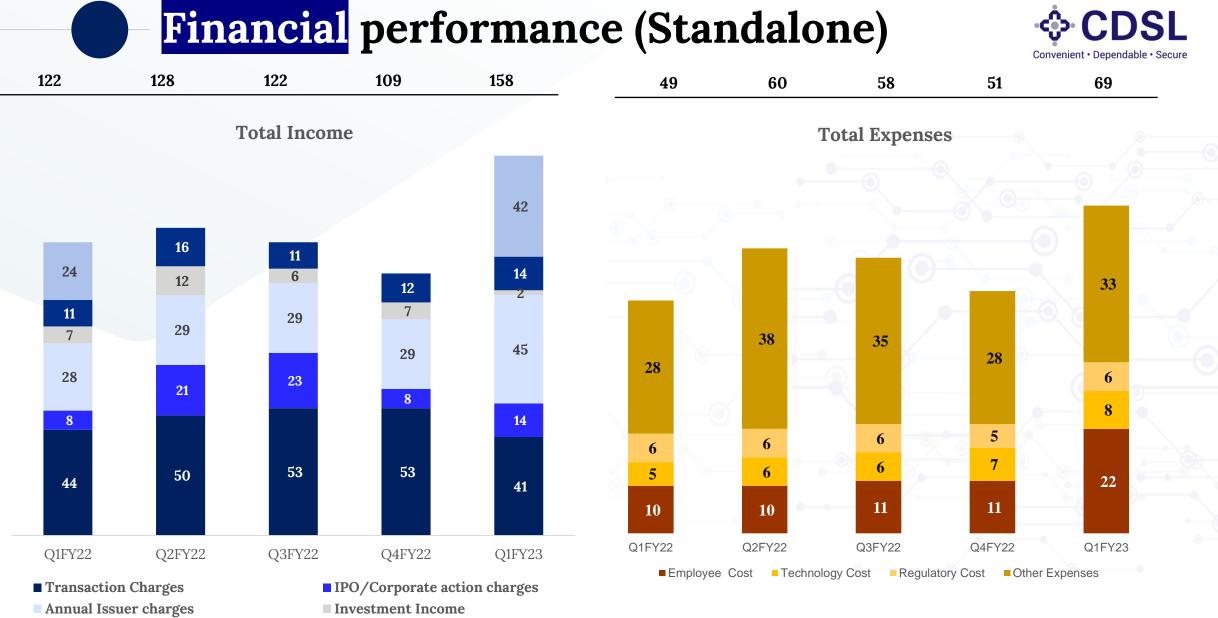

### **Empowering #AtmanirbharNiveshaks** (Self-sufficient investor)

Other Income

Dividend Recd from CVL

#### \*tax is included in other expenses