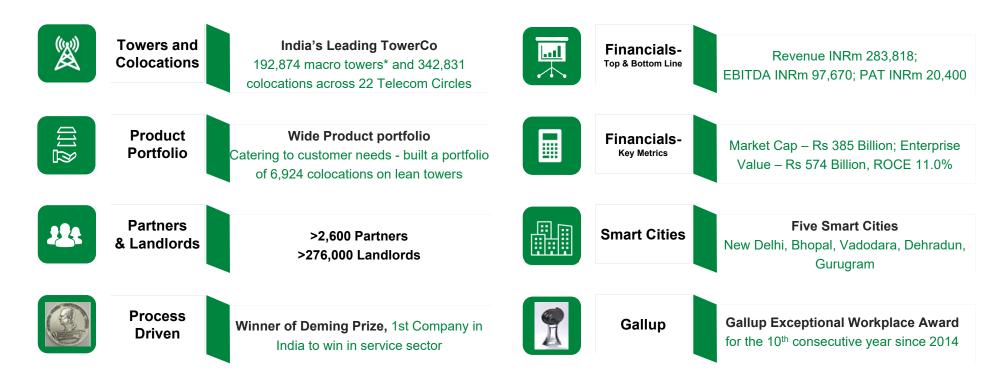

### Indus Towers – Who we are?

\*Excludes lean towers and corresponding colocations

Note: All figures as on 31st March 2023

Fully committed to support our customers and Government of India for further empowering India's digital revolution by creating world class telecom digital infrastructure

### Performance at a Glance: 2022-23

Towers\*

**192,874** *Up 4% YoY* 

Colocations\*

**342,831** *Up 2% YoY* 

**Sharing Factor** 

**1.78** Closing Sharing Factor

11

| Financial Indicators | UoM  | FY 22   | FY 23   | Change Y-o-Y |
|----------------------|------|---------|---------|--------------|
| Revenue              | INRm | 277,172 | 283,818 | 2.4%         |
| EBITDA               | INRm | 149,429 | 97,670  | (35%)        |
| EBITDA Margin        | %    | 53.9%   | 34.4%   | (19.5%)      |
| Net Profit after Tax | INRm | 63,731  | 20,400  | (68%)        |

<sup>\*</sup>Excludes lean towers and corresponding colocations

Operational growth continued; profitability impacted by one-off provisions due to collections issues from a major customer

Note : All figures as on 31st March 2023

## Awards & Recognitions

Golden Peacock Award (2022) for Risk Management

Gallup Exceptional Workplace Award 2023

CII Champions trophy – Platinum Category

CII-WAREX Titanium Rating for 5 Warehouses

14<sup>th</sup> ELSC Leadership Awards for Logistics and Supply Chain