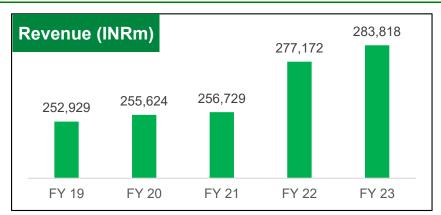

| Financial Indicators | UoM  | FY 22   | FY 23   | Change Y-o-Y |
|----------------------|------|---------|---------|--------------|
| Revenue              | INRm | 277,172 | 283,818 | 2.4%         |
| EBITDA               | INRm | 149,429 | 97,670  | (35%)        |
| EBITDA Margin        | %    | 53.9%   | 34.4%   | (19.5%)      |
| Net Profit after Tax | INRm | 63,731  | 20,400  | (68%)        |

## Steady Revenue Performance

Revenue continued to grow; profitability in FY23 impacted by collections issues

Margins

\*Note: All the figures are based on Proforma unaudited consolidated financial results prepared assuming merger was effective from April 1, 2017.