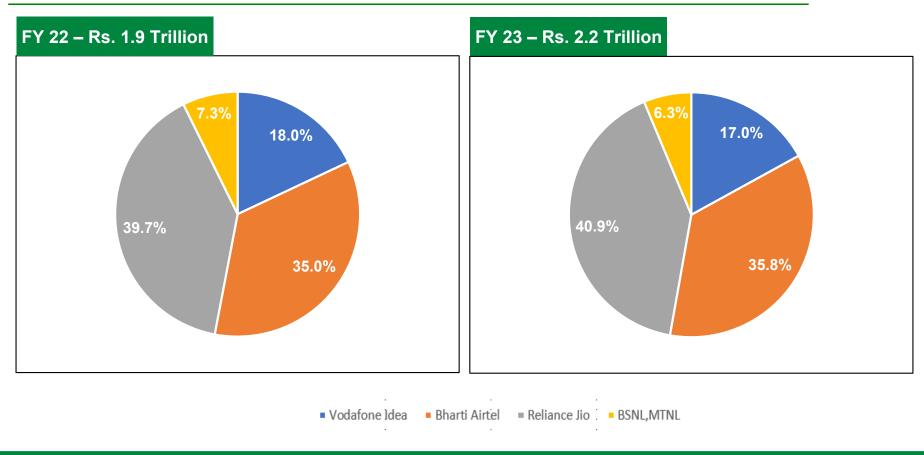

## Operator Revenue Market Share

14% YoY growth in industry revenues

Source: TRAI

- 1. About Us
- 2. Telecom Industry Landscape
- 3. Indus Towers Performance
- 4. Technology and Digitalization
- 5. ESG Commitments
- 6. Awards and Recognitions
- 7. Strategic Priorities