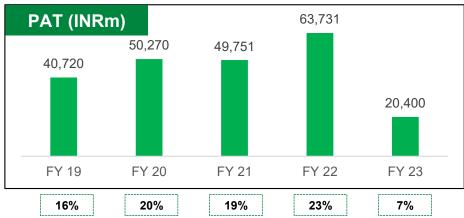

| Financial Indicators | UoM  | FY 22   | FY 23   | Change Y-o-Y |
|----------------------|------|---------|---------|--------------|
| Revenue              | INRm | 277,172 | 283,818 | 2.4%         |
| EBITDA               | INRm | 149,429 | 97,670  | (35%)        |
| EBITDA Margin        | %    | 53.9%   | 34.4%   | (19.5%)      |
| Net Profit after Tax | INRm | 63,731  | 20,400  | (68%)        |

<sup>\*</sup>Excludes lean towers and corresponding colocations

Operational growth continued; profitability impacted by one-off provisions due to collections issues from a major customer

Note : All figures as on 31st March 2023