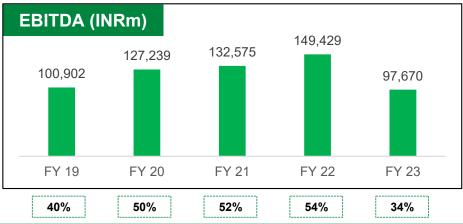

| Financial Indicators | UoM  | FY 22   | FY 23   | Change Y-o-Y |
|----------------------|------|---------|---------|--------------|
| Revenue              | INRm | 277,172 | 283,818 | 2.4%         |
| EBITDA               | INRm | 149,429 | 97,670  | (35%)        |
| EBITDA Margin        | %    | 53.9%   | 34.4%   | (19.5%)      |
| Net Profit after Tax | INRm | 63,731  | 20,400  | (68%)        |

<sup>\*</sup>Excludes lean towers and corresponding colocations

Operational growth continued; profitability impacted by one-off provisions due to collections issues from a major customer

Note : All figures as on 31st March 2023

## Steady Revenue Performance

Revenue continued to grow; profitability in FY23 impacted by collections issues

Margins

\*Note: All the figures are based on Proforma unaudited consolidated financial results prepared assuming merger was effective from April 1, 2017.