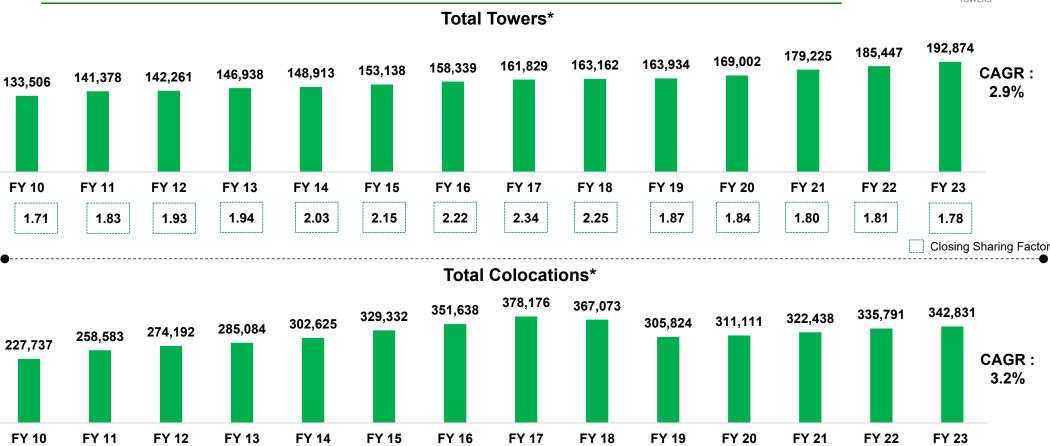

### Performance at a Glance: 2022-23

Towers\*

**192,874** *Up 4% YoY* 

Colocations\*

**342,831** *Up 2% YoY* 

**Sharing Factor** 

**1.78** Closing Sharing Factor

11

<sup>\*</sup>Excludes lean towers and corresponding colocations

Operational growth continued; profitability impacted by one-off provisions due to collections issues from a major customer

Note : All figures as on 31st March 2023

### **Towers and Colocations**

Steady growth in tower and colocation base

\*Excludes lean towers and corresponding colocations