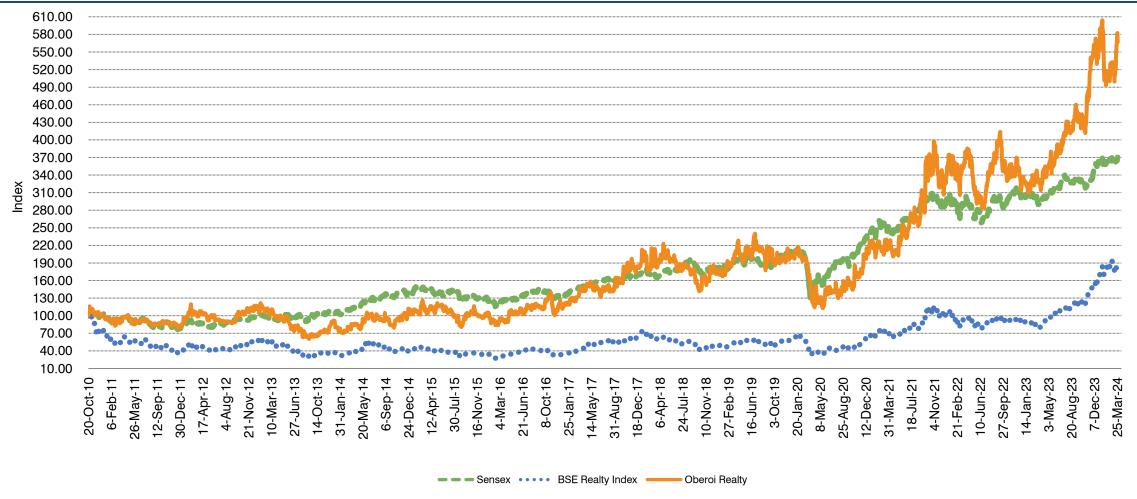

Note: Closing levels of Sensex and Realty Index as on Oct 20, 2010 was 19,872.15 and 3,787.98 respectively, the same has been indexed to 100 For Oberoi Realty, the issue price of Rs. 260/- is indexed to 100.