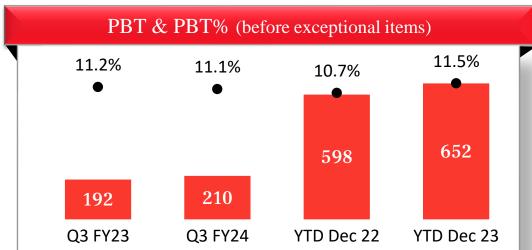

#### **TII Performance Trends**

#### INR Crores

#### **TII Standalone Performance**