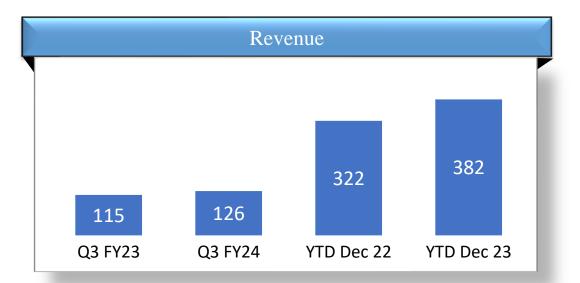

### Power: Consistently among the top players

| Particulars              |          | Standalone |            |            |  |
|--------------------------|----------|------------|------------|------------|--|
| T at treular 5           | Q3 FY 23 | Q3 FY 24   | YTD Dec 22 | YTD Dec 23 |  |
| Revenue                  | 1,645    | 1,860      | 4,792      | 5,526      |  |
| PBIT                     | 277      | 282        | 688        | 832        |  |
| Interest                 | 3        | 1          | 13         | 2          |  |
| PBT (before exceptional) | 274      | 282        | 675        | 831        |  |
| Exceptional Item         | 51       | -          | 53         | 142        |  |
| PBT (after exceptional)  | 324      | 282        | 728        | 973        |  |
| PAT                      | 243      | 216        | 545        | 764        |  |

| Particulars                         |          | Consolidated |            |            |  |
|-------------------------------------|----------|--------------|------------|------------|--|
| I al ticulai s                      | Q3 FY 23 | Q3 FY 24     | YTD Dec 22 | YTD Dec 23 |  |
| Revenue                             | 1,753    | 1,979        | 5,070      | 5,854      |  |
| PBIT                                | 288      | 265          | 702        | 832        |  |
| Interest                            | 4        | 1            | 14         | 2          |  |
| PBT (before exceptional)            | 285      | 264          | 688        | 830        |  |
| Exceptional Item                    | 31       | -            | 33         | 28         |  |
| PBT (after exceptional)             | 315      | 264          | 721        | 857        |  |
| PAT before discontinued operations  | 233      | 197          | 536        | 638        |  |
| Profit from discontinued operations | (5)      | 551          | 1          | 556        |  |
| PAT                                 | 228      | 748          | 537        | 1,194      |  |