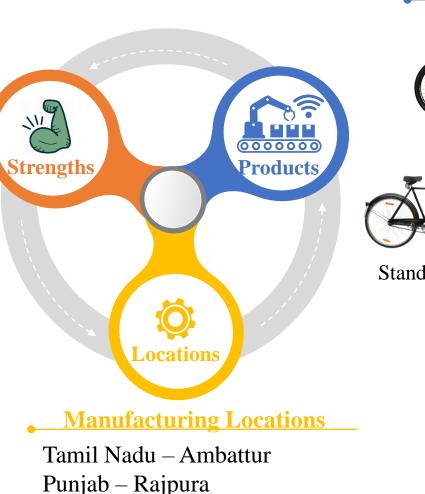

#### Products, Location & Strengths

#### Key Strengths

- Market leader and preferred Indian supplier in CDW Tubes.
- Major manufacturer with the engineering expertise to offer customized, application specific CRSS and tubular products.
- State-of-the-art manufacturing facilities proximately located to customers in key geographies.

#### Manufacturing Locations

**Tamil Nadu** - Avadi and Tiruttani **Maharashtra** – Shirwal and Nashik **Punjab** - Mohali and Rajpura

**Products** 

Electric Resistant Welded Tubes

Cold Drawn Welded Tubes