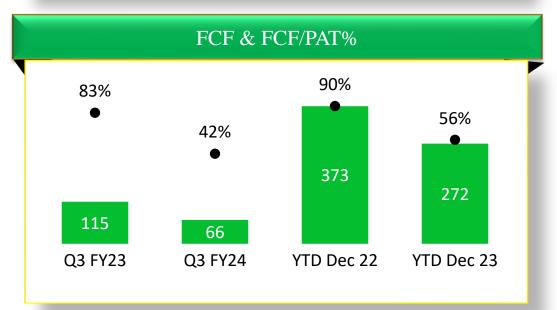

#### **TII Performance Trends**

#### INR Crores

#### **TII Standalone Performance**