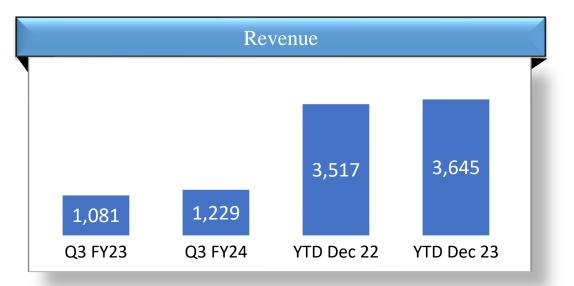

.
- State-of-the-art manufacturing facilities proximately located to customers in key geographies.



#### Manufacturing Locations

**Tamil Nadu** - Avadi and Tiruttani **Maharashtra** – Shirwal and Nashik **Punjab** - Mohali and Rajpura



**Products** 



Electric Resistant Welded Tubes

Cold Drawn Welded Tubes





Tubular Components

Cold Rolled Steel Strips



Large Diameter Tubes

### **Glimpse of Customer Awards**





Award from M/s Durosox for "Best Supplier Raw Material Tubes in QCD" Sales Volumes : 1327 MTs in Year 22-23



Best Overseas supplier award received from Kayaba Malaysia Sales Volumes : 1811 MTs in Year 2022.

Gabriel India Ltd., have given appreciation memento for achieving more than 90% compliance to EHS requirement of Gabriel

### Engineering Division Performance











## Metal Formed Products



#### Metal Formed Products

- Specialized in manufacturing Cold roll formed sections and components
- Preferred supplier of Auto OEMs in various segments. Leader in manufacturing of car doorframes in India, servicing major OEMs in India.
- Has diversified product segments like Auto components (Chains, Kits, etc.,), Doorframes, Railways (Coach parts), Fine Blanking.



#### Products, Location & Strengths



#### Key Strengths

- Market leader in automotive drive and cam chains.
- Preferred supplier for roll formed car doorframes in India.
- Capability to offer just-in-time service and last mile connectivity to customers.
- World class high speed presses and process capabilities for manufacturing high quality, fine blanked products of very close toleranc