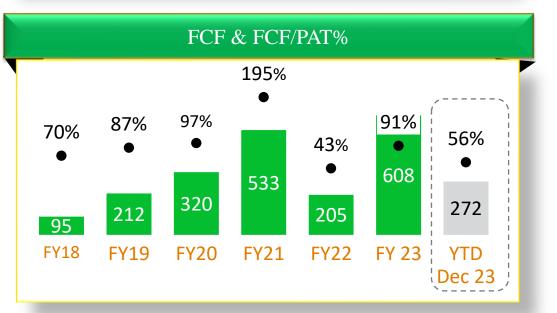

m Arthashastra



### About TII

### TII in Nutshell



- o Largest manufacturer of cold drawn welded steel tubes in India
- Market leader of transmission chains in India & 2<sup>nd</sup> largest manufacturer of cycles transmission chains in India
- $\circ$  35+ Manufacturing locations





France

(SGL)

#### Market Capitalisation







| Share Price as at period end | ₹222 | ₹383 | ₹274 | ₹1,192 | ₹1,620 | ₹2,547 | ₹3,541 |
|------------------------------|------|------|------|--------|--------|--------|--------|
|------------------------------|------|------|------|--------|--------|--------|--------|

#### Shareholding Pattern



As of 31st Dec'23



Promoter Shareholding of 45% includes Ambadi Investment Limited 35% and Others 10%

#### **TII Performance Trends**



#### INR Crores









#### **TII Standalone Performance**









#### INR Crores



#### **Business Segments**



#### **Engineering Business**

Tube Products of India (TPI) - Most preferred supplier of precision tubes, ERW and CDW to major automotive companies in India & abroad.



TI Cycles was the first bicycle company to change the cycle retail landscape, both in urban and rural areas.





TI Metal Forming is pioneer in Sheet Metal Formed Products, Fine Blanked Components, Industrial Chains, Motor Casings, etc.



#### **Major Subsidiaries**

CG Power – Manufacturer of Industrial and Power segment products

Shanthi Gears – Manufacturer of power transmission products

Sedis – Manufacturer of Industrial & Engineering class chains in France

TICMPL – Engaged in manufacturing of EV (3W, Tractor, M&H CV