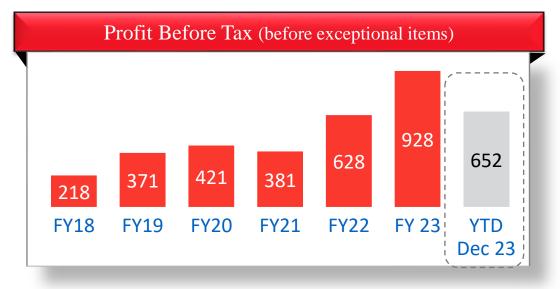

Arthashastra



### About TII

### TII in Nutshell



- o Largest manufacturer of cold drawn welded steel tubes in India
- Market leader of transmission chains in India & 2<sup>nd</sup> largest manufacturer of cycles transmission chains in India
- $\circ$  35+ Manufacturing locations





France

(SGL)

#### Market Capitalisation







| Share Price as at period end | ₹222 | ₹383 | ₹274 | ₹1,192 | ₹1,620 | ₹2,547 | ₹3,541 |
|------------------------------|------|------|------|--------|--------|--------|--------|
|------------------------------|------|------|------|--------|--------|--------|--------|

#### Shareholding Pattern



As of 31st Dec'23



Promoter Shareholding of 45% includes Ambadi Investment Limited 35% and Others 10%

#### **TII Performance Trends**



#### INR Crores









#### **TII Standalone Performance**









#### INR Crores



#### **Business Segments**



#### **Engineering Business**

Tube Products of India (TPI) - Most preferred supplier of precision tubes, ERW and CDW to major automotive companies in India & abroad.



TI Cycles was the first bicycle company to change the cycle retail landscape, both in urban and rural areas.





TI Metal Forming is pioneer in Sheet Metal Formed Products, Fine Blanked Components, Industrial Chains, Motor Casings, etc.



#### **Major Subsidiaries**

CG Power – Manufacturer of Industrial and Power segment products

Shanthi Gears – Manufacturer of power transmission products

Sedis – Manufacturer of Industrial & Engineering class chains in France

TICMPL – Engaged in manufacturing of EV (3W, Tractor, M&H CV a