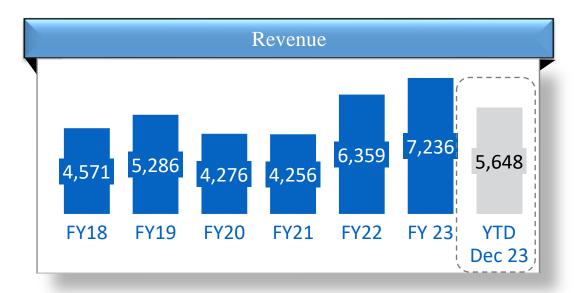

rom Arthashastra



### About TII

### TII in Nutshell



- o Largest manufacturer of cold drawn welded steel tubes in India
- Market leader of transmission chains in India & 2<sup>nd</sup> largest manufacturer of cycles transmission chains in India
- $\circ$  35+ Manufacturing locations





France

(SGL)

#### Market Capitalisation







| Share Price as at period end | ₹222 | ₹383 | ₹274 | ₹1,192 | ₹1,620 | ₹2,547 | ₹3,541 |
|------------------------------|------|------|------|--------|--------|--------|--------|
|------------------------------|------|------|------|--------|--------|--------|--------|

#### Shareholding Pattern



As of 31st Dec'23



Promoter Shareholding of 45% includes Ambadi Investment Limited 35% and Others 10%

#### **TII Performance Trends**



#### INR Crores









#### **TII Standalone Performance**









#### INR Crores



#### **Business Segments**



#### **Engineering Business**

Tube Products of India (TPI) - Most preferred supplier of precision tubes, ERW and CDW to major automotive companies in India & abroad.



TI Cycles was the first bicycle company to change the cycle retail landscape, both in urban and rural areas.





TI Metal Forming is pioneer in Sheet Metal Formed Products, Fine Blanked Components, Industrial Chains, Motor Casings, etc.



#### **Major Subsidiaries**

CG Power – Manufacturer of Industrial and Power segment products

Shanthi Gears – Manufacturer of power transmission products

Sedis – Manufacturer of Industrial & Engineering class chains in France

TICMPL – Engaged in manufacturing of EV (3W, Tractor, M&H