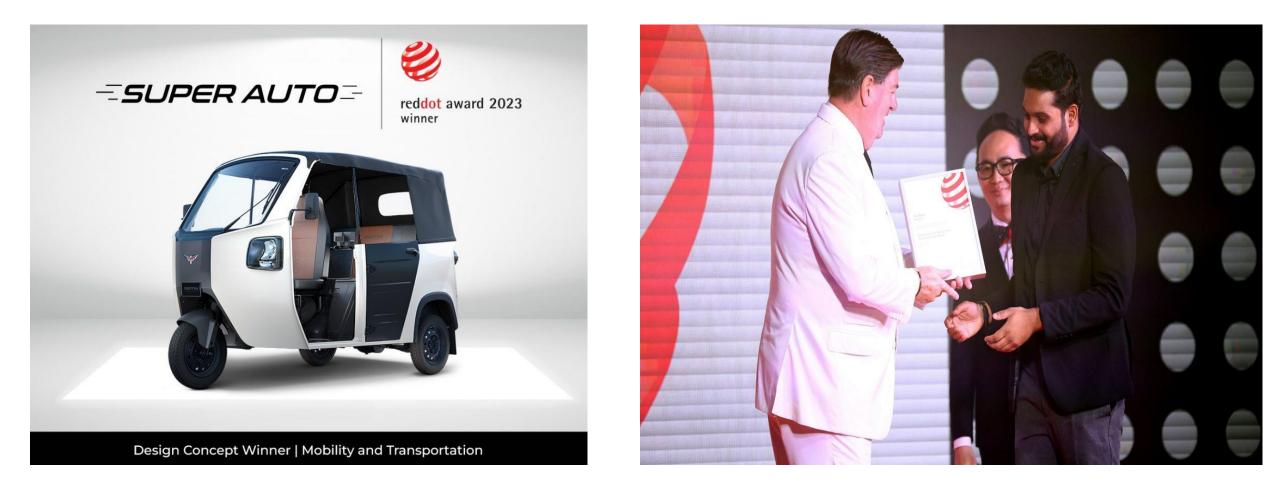

### **Glimpse of Design Award - Electric 3W**

Montra Electric has won the prestigious International Red Dot Design Award in the "Design Concept" category held in Singapore. The accolade was bestowed upon Montra Electric for its revolutionary Three Wheeler Super Auto, recognized as an "Innovative Last Mile Mobility Electric Passenger Vehicle."