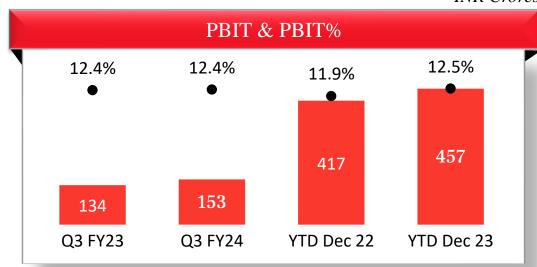

State-of-the-art manufacturing facilities proximately located to customers in key geographies.



#### Manufacturing Locations

**Tamil Nadu** - Avadi and Tiruttani **Maharashtra** – Shirwal and Nashik **Punjab** - Mohali and Rajpura



**Products** 



Electric Resistant Welded Tubes

Cold Drawn Welded Tubes





Tubular Components

Cold Rolled Steel Strips



Large Diameter Tubes

### **Glimpse of Customer Awards**





Award from M/s Durosox for "Best Supplier Raw Material Tubes in QCD" Sales Volumes : 1327 MTs in Year 22-23



Best Overseas supplier award received from Kayaba Malaysia Sales Volumes : 1811 MTs in Year 2022.

Gabriel India Ltd., have given appreciation memento for achieving more than 90% compliance to EHS requirement of Gabriel

### Engineering Division Performance











## Metal Formed Products



#### Metal Formed Products

- Specialized in manufacturing Cold roll formed sections and components
- Preferred supplier of Auto OEMs in various segments. Leader in manufacturing of car doorframes in India, servicing major OEMs in India.
- Has diversified product segments like Auto components (Chains, Kits, etc.,), Doorframes, Railways (Coach parts), Fine Blanking.



#### Products, Location & Strengths



#### Key Strengths

- Market leader in automotive drive and cam chains.
- Preferred supplier for roll formed car doorframes in India.
- Capability to offer just-in-time service and last mile connectivity to customers.
- World class high speed presses and process capabilities for manufacturing high quality, fine blanked products of very close tolerance.
-