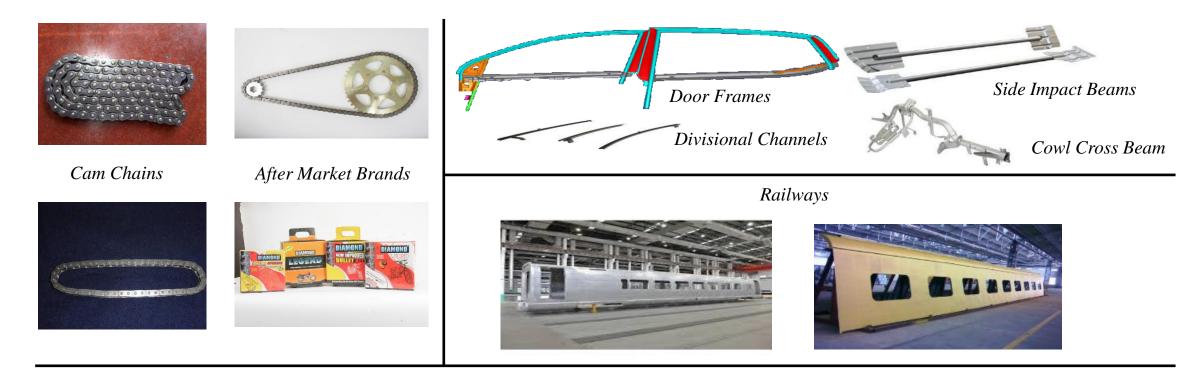

#### Metal Formed Products

- Specialized in manufacturing Cold roll formed sections and components
- Preferred supplier of Auto OEMs in various segments. Leader in manufacturing of car doorframes in India, servicing major OEMs in India.
- Has diversified product segments like Auto components (Chains, Kits, etc.,), Doorframes, Railways (Coach parts), Fine Blanking.

#### Products

Auto Kits (Rombo & Diamond Brand) Auto Chains

Doorframes

Fine Blanking

Railway Coach Parts

Products

Fine Blanked Products