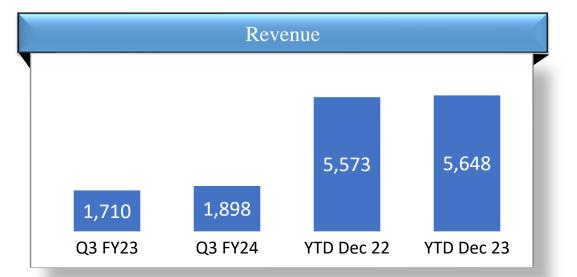

Nutshell



- o Largest manufacturer of cold drawn welded steel tubes in India
- Market leader of transmission chains in India & 2<sup>nd</sup> largest manufacturer of cycles transmission chains in India
- $\circ$  35+ Manufacturing locations





France

(SGL)

#### Market Capitalisation







| Share Price as at period end | ₹222 | ₹383 | ₹274 | ₹1,192 | ₹1,620 | ₹2,547 | ₹3,541 |
|------------------------------|------|------|------|--------|--------|--------|--------|
|------------------------------|------|------|------|--------|--------|--------|--------|

#### Shareholding Pattern



As of 31st Dec'23



Promoter Shareholding of 45% includes Ambadi Investment Limited 35% and Others 10%

#### **TII Performance Trends**



#### INR Crores









#### **TII Standalone Performance**









#### INR Crores



#### **Business Segments**



#### **Engineering Business**

Tube Products of India (TPI) - Most preferred supplier of precision tubes, ERW and CDW to major automotive companies in India & abroad.



TI Cycles was the first bicycle company to change the cycle retail landscape, both in urban and rural areas.





TI Metal Forming is pioneer in Sheet Metal Formed Products, Fine Blanked Components, Industrial Chains, Motor Casings, etc.



#### **Major Subsidiaries**

CG Power – Manufacturer of Industrial and Power segment products

Shanthi Gears – Manufacturer of power transmission products

Sedis – Manufacturer of Industrial & Engineering class chains in France

TICMPL – Engaged in manufacturing of EV (3W, Tractor, M&H CV and SCV).

TI Medical – Manufacturer of me