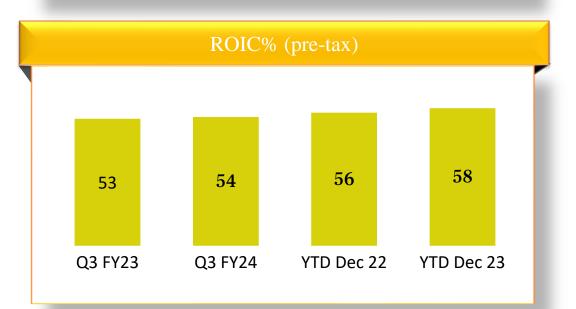

#### **TII Performance Trends**

#### INR Crores

#### **TII Standalone Performance**