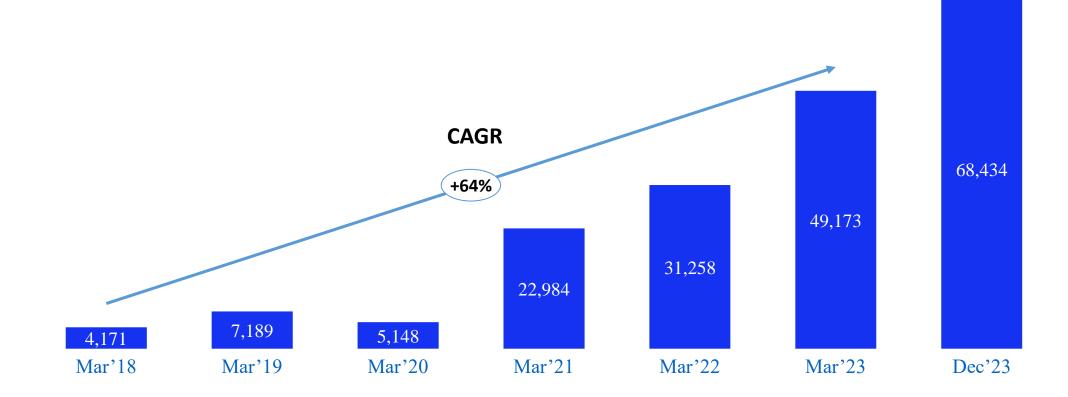

#### Market Capitalisation

| Share Price as at period end | ₹222 | ₹383 | ₹274 | ₹1,192 | ₹1,620 | ₹2,547 | ₹3,541 |
|------------------------------|------|------|------|--------|--------|--------|--------|
|------------------------------|------|------|------|--------|--------|--------|--------|

#### **TII Performance Trends**

#### INR Crores