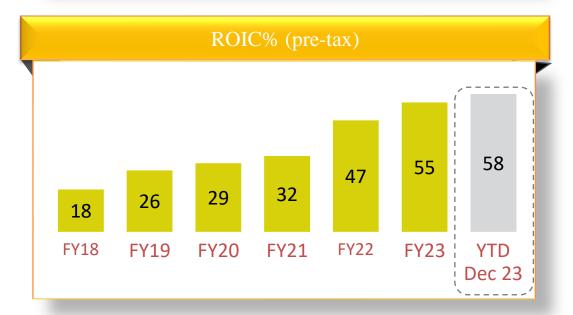

thashastra



### About TII

### TII in Nutshell



- o Largest manufacturer of cold drawn welded steel tubes in India
- Market leader of transmission chains in India & 2<sup>nd</sup> largest manufacturer of cycles transmission chains in India
- $\circ$  35+ Manufacturing locations





France

(SGL)

#### Market Capitalisation







| Share Price as at period end | ₹222 | ₹383 | ₹274 | ₹1,192 | ₹1,620 | ₹2,547 | ₹3,541 |
|------------------------------|------|------|------|--------|--------|--------|--------|
|------------------------------|------|------|------|--------|--------|--------|--------|

#### Shareholding Pattern



As of 31st Dec'23



Promoter Shareholding of 45% includes Ambadi Investment Limited 35% and Others 10%

#### **TII Performance Trends**



#### INR Crores









#### **TII Standalone Performance**









#### INR Crores



#### **Business Segments**



#### **Engineering Business**

Tube Products of India (TPI) - Most preferred supplier of precision tubes, ERW and CDW to major automotive companies in India & abroad.



TI Cycles was the first bicycle company to change the cycle retail landscape, both in urban and rural areas.





TI Metal Forming is pioneer in Sheet Metal Formed Products, Fine Blanked Components, Industrial Chains, Motor Casings, etc.



#### **Major Subsidiaries**

CG Power – Manufacturer of Industrial and Power segment products

Shanthi Gears – Manufacturer of power transmission products

Sedis – Manufacturer of Industrial & Engineering class chains in France

TICMPL – Engaged in manufacturing of EV (3W, Tractor, M&H CV and