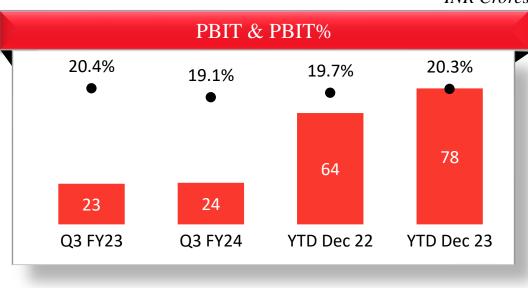

&T; Voith etc...



3 manufacturing units in Coimbatore



#### Products





Spur/ Helical

Gear



Pinion Shaft



Internal Gear



Worm and Wheel



Straight Bevel



Spiral Bevel





Worm Gearboxes- Adaptable



Worm Gearboxes- Standard





Worm Gearboxes- Special



Helical Gearboxes





Bevel Helical Gearboxes

#### Shanthi Gears Limited Performance



| FCF & FCF/PAT% |              |              |                  |            |  |  |
|----------------|--------------|--------------|------------------|------------|--|--|
|                | 37%<br>●     | 46%<br>●     | 74%<br>●         | 109%       |  |  |
|                |              |              | 25               | 62         |  |  |
|                | 7<br>Q3 FY23 | 8<br>Q3 FY24 | 35<br>YTD Dec 22 | YTD Dec 23 |  |  |







### SEDIS

- Specialized in designing chains for transmission, agricultural, lifting, adapted and conveyor.
- □ With more than **500** technical distribution points in France, Sedis currently has the Number One distribution network for French industrial chains.

### **Moshine Electronics Pvt Ltd (MEPL)**



Moshine Electronics is a manufacturer of camera modules for mobile phones.

Tube Investments of India Ltd (TII) acquired 76% equity stake in MEPL and became a subsidiary of TII.

### X2 Fuels – Waste to Fuel and Energy

• TII acquired 50% stake in X2Fuels and Energy Private Limited ("X2Fuels"), a start-up company engaged in energy/waste management, developing processes to convert waste to liquid/solid fuels.

#### **Major Projects**

- Processing of commercial business complex was