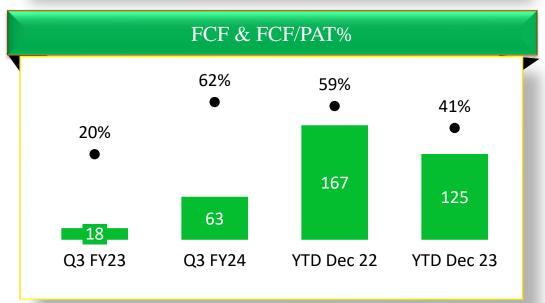

- State-of-the-art manufacturing facilities proximately located to customers in key geographies.



#### Manufacturing Locations

**Tamil Nadu** - Avadi and Tiruttani **Maharashtra** – Shirwal and Nashik **Punjab** - Mohali and Rajpura



**Products** 



Electric Resistant Welded Tubes

Cold Drawn Welded Tubes





Tubular Components

Cold Rolled Steel Strips



Large Diameter Tubes

### **Glimpse of Customer Awards**





Award from M/s Durosox for "Best Supplier Raw Material Tubes in QCD" Sales Volumes : 1327 MTs in Year 22-23



Best Overseas supplier award received from Kayaba Malaysia Sales Volumes : 1811 MTs in Year 2022.

Gabriel India Ltd., have given appreciation memento for achieving more than 90% compliance to EHS requirement of Gabriel

### Engineering Division Performance











## Metal Formed Products



#### Metal Formed Products

- Specialized in manufacturing Cold roll formed sections and components
- Preferred supplier of Auto OEMs in various segments. Leader in manufacturing of car doorframes in India, servicing major OEMs in India.
- Has diversified product segments like Auto components (Chains, Kits, etc.,), Doorframes, Railways (Coach parts), Fine Blanking.



#### Products, Location & Strengths



#### Key Strengths

- Market leader in automotive drive and cam chains.
- Preferred supplier for roll formed car doorframes in India.
- Capability to offer just-in-time service and last mile connectivity to customers.
- World class high speed presses and process capabilities for manufacturing high quality, fine blanked products of very close tolerance.