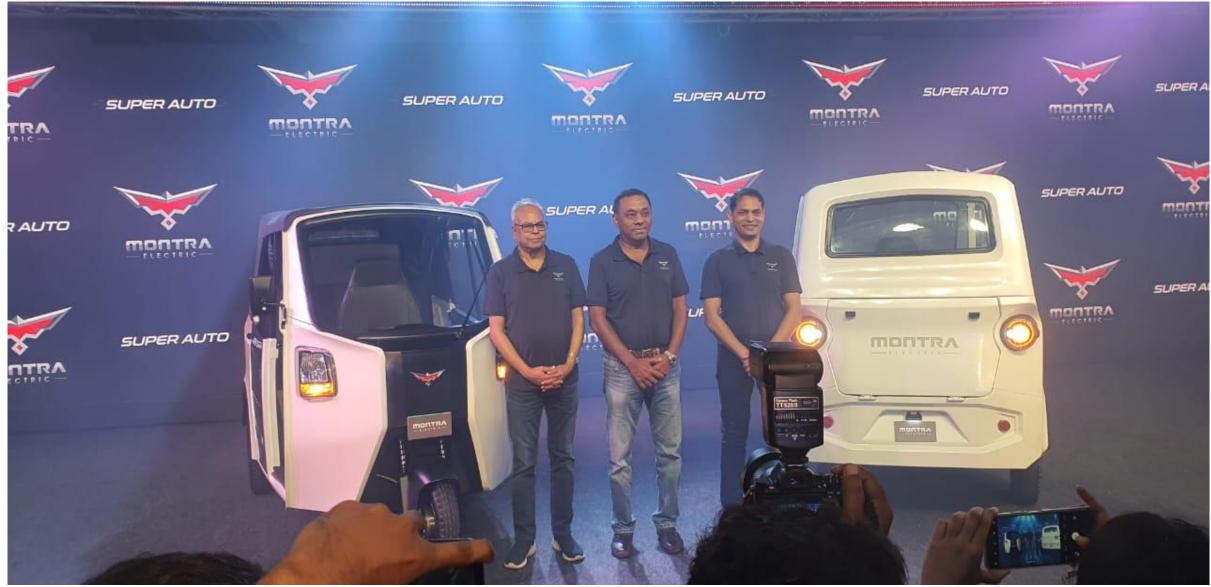

# **Glimpse of Design Award**

Montra Electric has won the prestigious International Red Dot Design Award in the "Design Concept" category held in Singapore. The accolade was bestowed upon Montra Electric for its revolutionary Three Wheeler Super Auto, recognized as an "Innovative Last Mile Mobility Electric Passenger Vehicle."