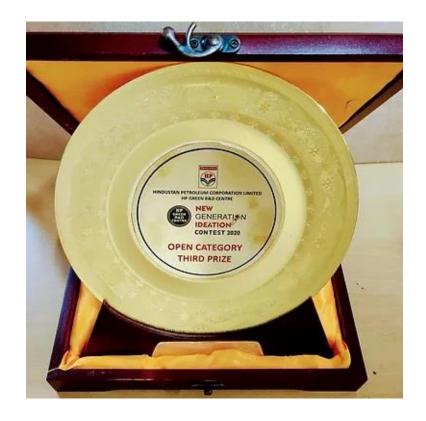

### **Glimpse of Customer Awards**

Award from M/s Durosox for "Best Supplier Raw Material Tubes in QCD" Sales Volumes : 1327 MTs in Year 22-23

Best Overseas supplier award received from Kayaba Malaysia Sales Volumes : 1811 MTs in Year 2022.

Gabriel India Ltd., have given appreciation memento for achieving more than 90% compliance to EHS requirement of Gabriel