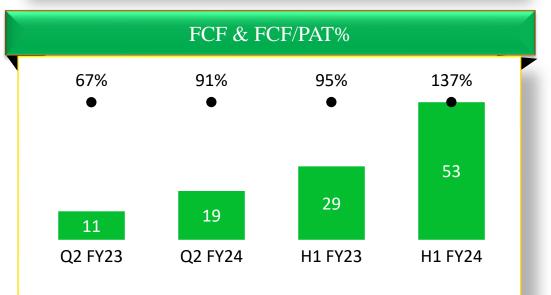

### Others Performance (including Industrial Chains)

-25

H1 FY23

H1 FY24

Q2 FY23

Q2 FY24