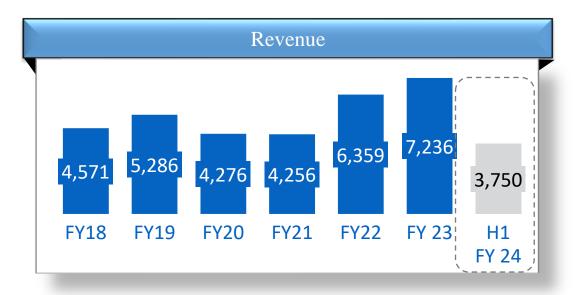

#### **TII Performance Trends**

#### INR Crores

### **TII Standalone Performance**