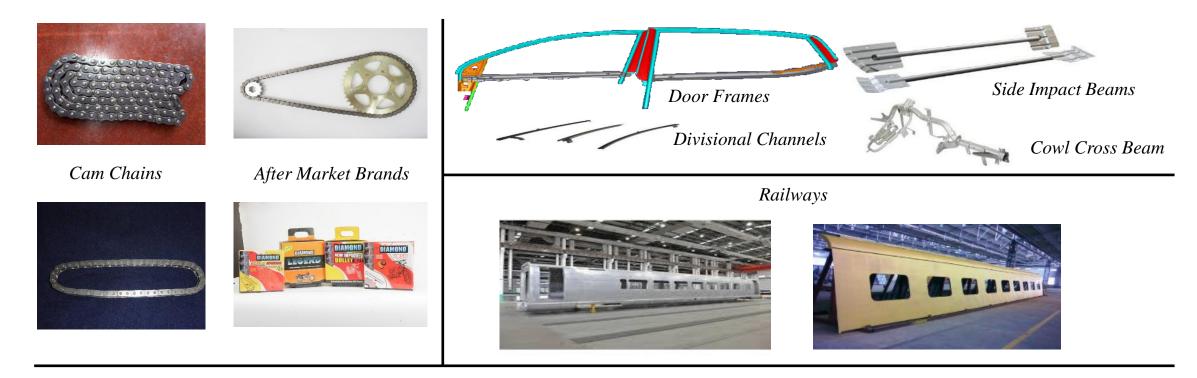

#### Metal Formed Products

- Specialized in manufacturing Cold roll formed sections and components
- Preferred supplier of Auto OEMs in various segments. Leader in manufacturing of car doorframes in India, servicing major OEMs in India.
- Has diversified product segments like Auto components (Chains, Kits, etc.,), Doorframes, Railways (Coach parts), Fine Blanking.

#### Key Strengths

- Market leader in automotive drive and cam chains.
- Preferred supplier for roll formed car doorframes in India.
- Capability to offer just-in-time service and last mile connectivity to customers.
- World class high speed presses and process capabilities for manufacturing high quality, fine blanked products of very close tolerance.
- Global manufacturer of repute for safety critical components for the Automotive industry.
- Robotic automation and high precision fabrication capabilities for the Railway sector.

#### Products

Auto Kits (Rombo & Diamond Brand) Auto Chains

Doorframes

Fine Blanking

Railway Coach Parts

Products

Fine Blanked Products