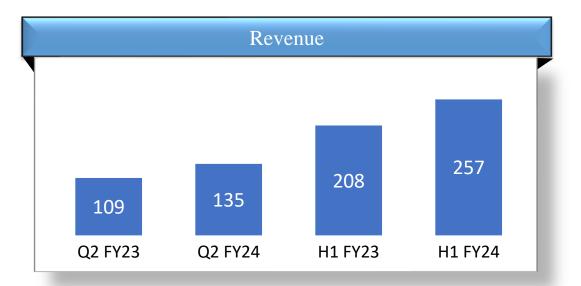

### Others Performance (including Industrial Chains)

-25

H1 FY23

H1 FY24

Q2 FY23

Q2 FY24