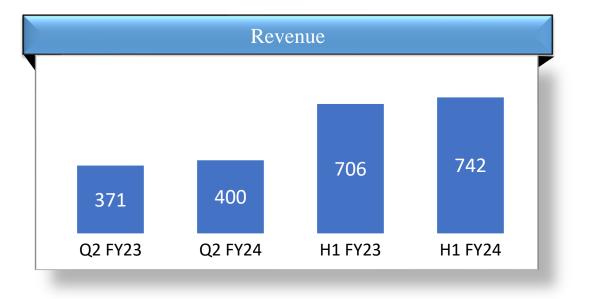

### Others Performance (including Industrial Chains)

-25

H1 FY23

H1 FY24

Q2 FY23

Q2 FY24