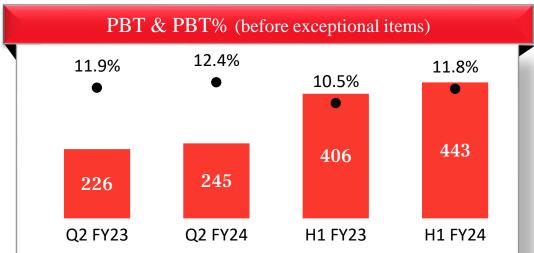

### **TII Standalone Performance**

### Power: Consistently among the top players

| Particulars              |          | Standalone |          |          |  |  |
|--------------------------|----------|------------|----------|----------|--|--|
| i ui ticului 5           | Q2 FY 23 | Q2 FY 24   | H1 FY 23 | H1 FY 24 |  |  |
| Revenue                  | 1,588    | 1,900      | 3,147    | 3,666    |  |  |
| PBIT                     | 241      | 294        | 411      | 550      |  |  |
| Interest                 | 4        | 0          | 9        | 1        |  |  |
| PBT (before exceptional) | 237      | 293        | 401      | 549      |  |  |
| Exceptional Item         | 1        | 142        | 2        | 142      |  |  |
| PBT (after exceptional)  | 238      | 436        | 404      | 691      |  |  |
| PAT                      | 178      | 355        | 302      | 547      |  |  |

| Particulars                      |          | Consolidated |          |          |  |  |
|----------------------------------|----------|--------------|----------|----------|--|--|
|                                  | Q2 FY 23 | Q2 FY 24     | H1 FY 23 | H1 FY 24 |  |  |
| Revenue                          | 1,675    | 2,002        | 3,317    | 3,876    |  |  |
| PBIT                             | 241      | 303          | 413      | 566      |  |  |
| Interest                         | 5        | 0            | 10       | 1        |  |  |
| PBT (before exceptional)         | 237      | 303          | 403      | 565      |  |  |
| Exceptional Item                 | 1        | 27           | 2        | 28       |  |  |
| PBT (after exceptional)          | 238      | 330          | 406      | 593      |  |  |
| PBT from discontinued operations | 4        | (1)          | 9        | 5        |  |  |
| PAT                              | 179      | 242          | 309      | 446      |  |  |