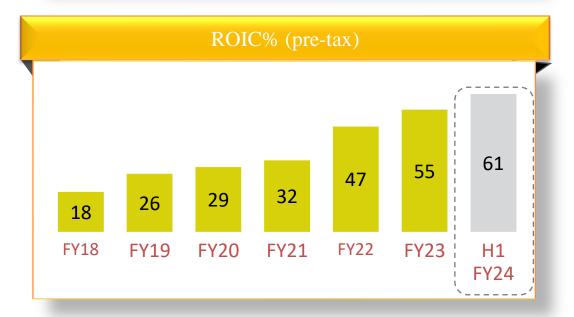

#### **TII Performance Trends**

#### INR Crores

### **TII Standalone Performance**