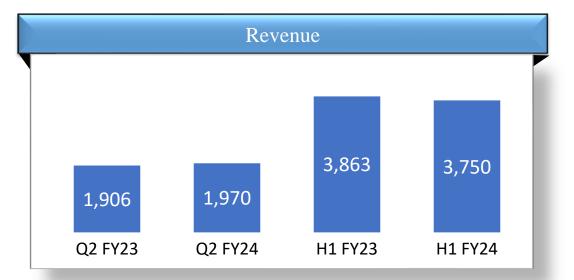

### **TII Standalone Performance**

### Power: Consistently among the top players

| Particulars              |          | Standalone |          |          |  |  |
|--------------------------|----------|------------|----------|----------|--|--|
| i ui ticului 5           | Q2 FY 23 | Q2 FY 24   | H1 FY 23 | H1 FY 24 |  |  |
| Revenue                  | 1,588    | 1,900      | 3,147    | 3,666    |  |  |
| PBIT                     | 241      | 294        | 411      | 550      |  |  |
| Interest                 | 4        | 0          | 9        | 1        |  |  |
| PBT (before exceptional) | 237      | 293        | 401      | 549      |  |  |
| Exceptional Item         | 1        | 142        | 2        | 142      |  |  |
| PBT (after exceptional)  | 238      | 436        | 404      | 691      |  |  |
| PAT                      | 178      | 355        | 302      | 547      |  |  |

| Particulars                      |          | Consolidated |          |          |  |  |
|----------------------------------|----------|--------------|----------|----------|--|--|
|                                  | Q2 FY 23 | Q2 FY 24     | H1 FY 23 | H1 FY 24 |  |  |
| Revenue                          | 1,675    | 2,002        | 3,317    | 3,876    |  |  |
| PBIT                             | 241      | 303          | 413      | 566      |  |  |
| Interest                         | 5        | 0            | 10       | 1        |  |  |
| PBT (before exceptional)         | 237      | 303          | 403      | 565      |  |  |
| Exceptional Item                 | 1        | 27           | 2        | 28       |  |  |
| PBT (after exceptional)          | 238      | 330          | 406      | 593      |  |  |
| PBT from discontinued operations | 4        | (1)          | 9        | 5        |  |  |
| PAT                              | 179      | 242          | 309      | 446      |  |  |