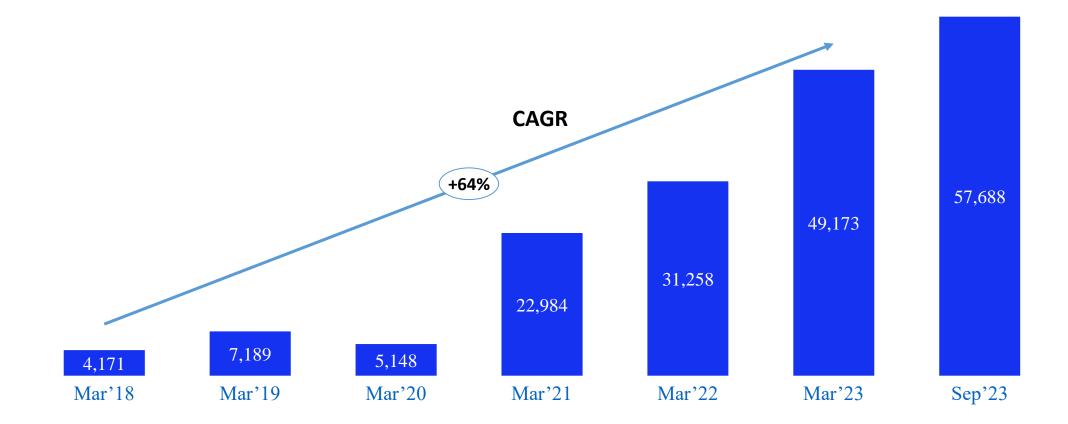

#### Market Capitalisation

INR Crores

| Share Price as at period end | ₹222 | ₹383 | ₹274 | ₹1,192 | ₹1,620 | ₹2,547 | ₹2,985 |
|------------------------------|------|------|------|--------|--------|--------|--------|
|------------------------------|------|------|------|--------|--------|--------|--------|