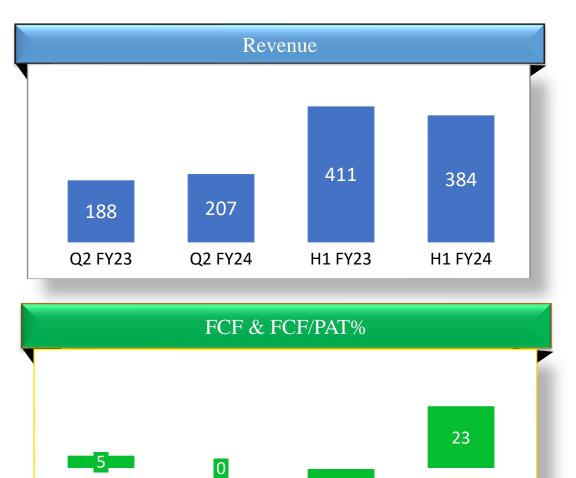

dale

## **Glimpse of Brand Award**



Hercules & BSA won the Super Brands for the year 2023

### Mobility Division Performance

Q2 FY23

Q2 FY24



H1 FY23

H1 FY24





## Others

#### **Industrial Chains**

- Manufacturer of Various classes of Industrial Chains – Roller Chains, Extended pitch chains, Rubber top chains, Hollow pin chains, Leaf chains, Attachment chains, Extended pin chains, Stainless steel chains, Accumulator chains
- Used for various applications Material handling, Construction, Agriculture, Textile, Food industry, Oil Field etc.
- □ Has diversified product segments OE and Dealer segments.

□ Sizeable portion constitutes exports



Power transmission and Conveying Chains



Engineering Class Chains



Agri Chains

### Others Performance (including Industrial Chains)





-25

H1 FY23

H1 FY24

Q2 FY23

Q2 FY24





### Subsidiaries and Associates

NNNN





# **TI Clean Mobility Private Limited**



#### **Product Segment**

- ✓ Electric 3W Auto (manufactured by TICMPL)
- ✓ Electric M & HCV (through its Subsidiary IPLTech Electric Pvt Ltd)
- ✓ Electric Tractors (through its Subsidiary Cellestial)
- ✓ Electric SCV (through its Subsidiary TIVolt Electric Vehicles Pvt Ltd)

### Funding

- ✓ TII has invested Rs. 250 Cr. in to TICMPL as Equity and Rs. 500 Cr. as Compulsorily Convertible Preference Shares (CCPS)
- ✓ Multiples Private Equity along with their Co-Investors invested Rs. 1200 Cr. in to TICMPL as CCPS.
- ✓ Raised funds of Rs. 1950 Cr. so far.



### Product Launch



# **Glimpse of Design Award**





Montra Electric has won the prestigious Internat