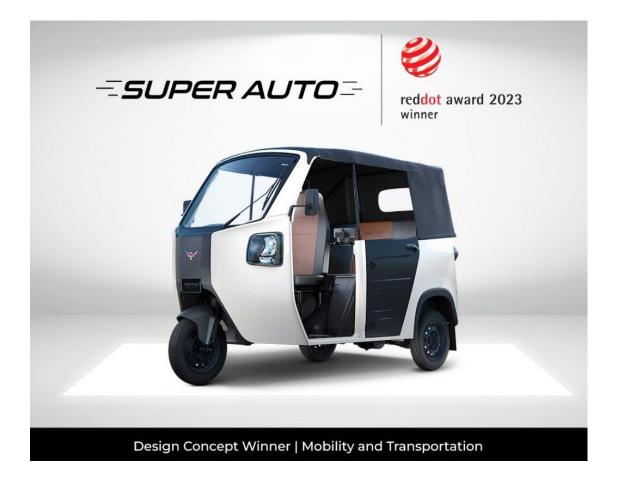

# **Glimpse of Design Award**

Montra Electric has won the prestigious International Red Dot Design Award in the "Design Concept" category held in Singapore. The accolade was bestowed upon Montra Electric for its revolutionary Three Wheeler Super Auto, recognized as an "Innovative Last Mile Mobility Electric Passenger Vehicle."