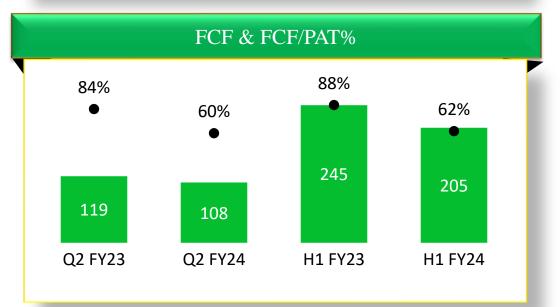

# TII in Nutshell



- o Largest manufacturer of cold drawn welded steel tubes in India
- Market leader of transmission chains in India & 2<sup>nd</sup> largest manufacturer of cycles transmission chains in India
- $\circ$  35+ Manufacturing locations





France

(SGL)

#### Market Capitalisation



INR Crores



| Share Price as at period end | ₹222 | ₹383 | ₹274 | ₹1,192 | ₹1,620 | ₹2,547 | ₹2,985 |
|------------------------------|------|------|------|--------|--------|--------|--------|
|------------------------------|------|------|------|--------|--------|--------|--------|

#### Shareholding Pattern





Promoter Shareholding of 46% includes Ambadi Investment Limited 36% and Others 10%

#### **TII Performance Trends**



#### INR Crores









### **TII Standalone Performance**











#### **Business Segments**



#### **Engineering Business**

Tube Products of India (TPI) - Most preferred supplier of precision tubes, ERW and CDW to major automotive companies in India & abroad.



TI Cycles was the first bicycle company to change the cycle retail landscape, both in urban and rural areas.





TI Metal Forming is pioneer in Sheet Metal Formed Products, Fine Blanked Components, Industrial Chains, Motor Casings, etc.



#### **Major Subsidiaries**

CG Power – Manufacturer of Industrial and Power segment products

Shanthi Gears – Manufacturer of power transmission products

Sedis – Manufacturer of Industrial & Engineering class chains in France

TICMPL – Engaged in manufacturing of EV (3W, Tractor, M&H CV and SCV).

TI Medical – Manufacturer of medical and surgical