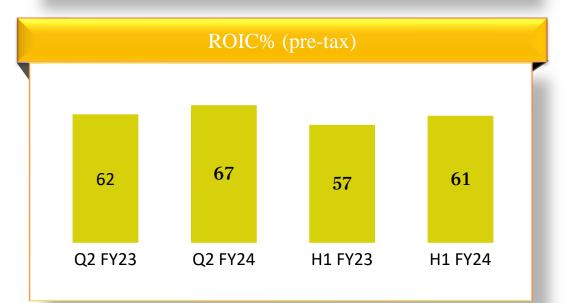

I in Nutshell



- o Largest manufacturer of cold drawn welded steel tubes in India
- Market leader of transmission chains in India & 2<sup>nd</sup> largest manufacturer of cycles transmission chains in India
- $\circ$  35+ Manufacturing locations





France

(SGL)

#### Market Capitalisation



INR Crores



| Share Price as at period end | ₹222 | ₹383 | ₹274 | ₹1,192 | ₹1,620 | ₹2,547 | ₹2,985 |
|------------------------------|------|------|------|--------|--------|--------|--------|
|------------------------------|------|------|------|--------|--------|--------|--------|

#### Shareholding Pattern





Promoter Shareholding of 46% includes Ambadi Investment Limited 36% and Others 10%

#### **TII Performance Trends**



#### INR Crores









### **TII Standalone Performance**











#### **Business Segments**



#### **Engineering Business**

Tube Products of India (TPI) - Most preferred supplier of precision tubes, ERW and CDW to major automotive companies in India & abroad.



TI Cycles was the first bicycle company to change the cycle retail landscape, both in urban and rural areas.





TI Metal Forming is pioneer in Sheet Metal Formed Products, Fine Blanked Components, Industrial Chains, Motor Casings, etc.



#### **Major Subsidiaries**

CG Power – Manufacturer of Industrial and Power segment products

Shanthi Gears – Manufacturer of power transmission products

Sedis – Manufacturer of Industrial & Engineering class chains in France

TICMPL – Engaged in manufacturing of EV (3W, Tractor, M&H CV and SCV).

TI Medical – Manufacturer of medical and surgical cons