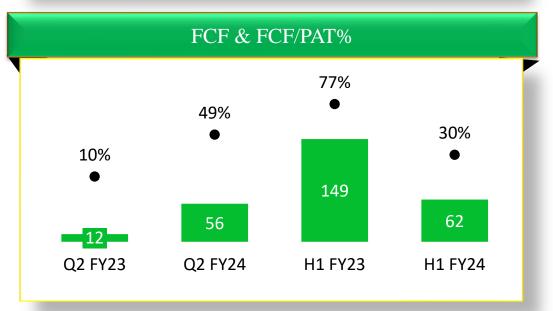

#### **TII Performance Trends**

#### INR Crores

### **TII Standalone Performance**