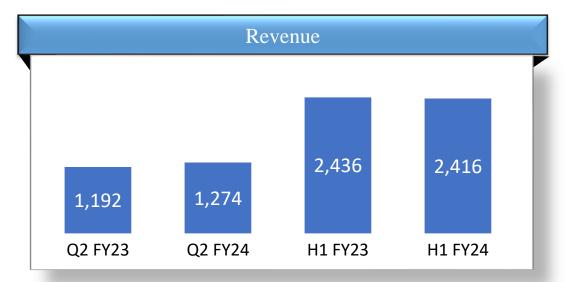

#### **TII Performance Trends**

#### INR Crores

### **TII Standalone Performance**