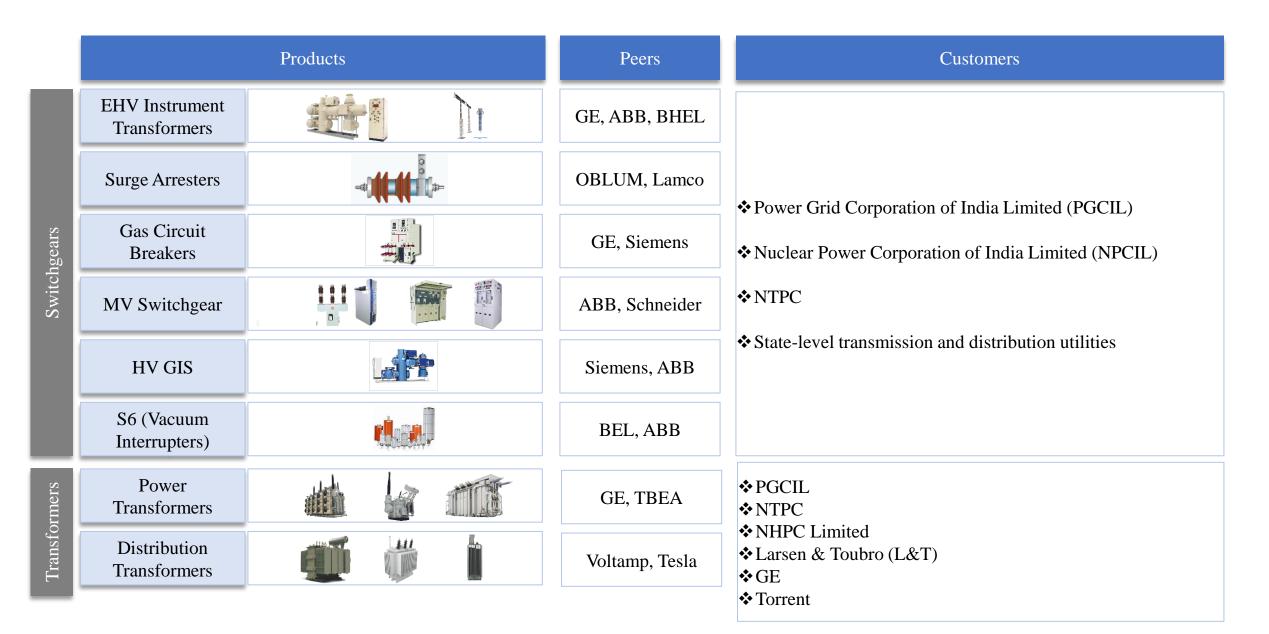

### Industrials: Consistently among the top players

|          | Products                     |                                                                                                                          | Peers                                                                                                                                                                                                                                                                                                                                                                                                                                                                                                                                                                                                                                                                                                                                                                                                                                                                                                                                                                                                                                                                                                                                                                                                                                                                                                                                                                                                                                                                                                                                                                                                                                                                                                                                                                                                                                                                                                                                                                                                                                                                                                               | Customers                                                                                                                                                                             |  |  |
|----------|------------------------------|--------------------------------------------------------------------------------------------------------------------------|---------------------------------------------------------------------------------------------------------------------------------------------------------------------------------------------------------------------------------------------------------------------------------------------------------------------------------------------------------------------------------------------------------------------------------------------------------------------------------------------------------------------------------------------------------------------------------------------------------------------------------------------------------------------------------------------------------------------------------------------------------------------------------------------------------------------------------------------------------------------------------------------------------------------------------------------------------------------------------------------------------------------------------------------------------------------------------------------------------------------------------------------------------------------------------------------------------------------------------------------------------------------------------------------------------------------------------------------------------------------------------------------------------------------------------------------------------------------------------------------------------------------------------------------------------------------------------------------------------------------------------------------------------------------------------------------------------------------------------------------------------------------------------------------------------------------------------------------------------------------------------------------------------------------------------------------------------------------------------------------------------------------------------------------------------------------------------------------------------------------|---------------------------------------------------------------------------------------------------------------------------------------------------------------------------------------|--|--|
|          | LT Motors                    | یں جی چی                                                                                                                 | ABB, Siemens                                                                                                                                                                                                                                                                                                                                                                                                                                                                                                                                                                                                                                                                                                                                                                                                                                                                                                                                                                                                                                                                                                                                                                                                                                                                                                                                                                                                                                                                                                                                                                                                                                                                                                                                                                                                                                                                                                                                                                                                                                                                                                        |                                                                                                                                                                                       |  |  |
| Motors   | Large Motors                 |                                                                                                                          | Bhel, ABB                                                                                                                                                                                                                                                                                                                                                                                                                                                                                                                                                                                                                                                                                                                                                                                                                                                                                                                                                                                                                                                                                                                                                                                                                                                                                                                                                                                                                                                                                                                                                                                                                                                                                                                                                                                                                                                                                                                                                                                                                                                                                                           | OEMs of Pumps, Compressors, Gear Box and Construction<br>Equipment and industries such as power, transmission, oil and<br>gas, cement, metals & mining and in railways transportation |  |  |
|          | FHP Motors                   | in in in item item item item item item item item | Marathon, Lawkim                                                                                                                                                                                                                                                                                                                                                                                                                                                                                                                                                                                                                                                                                                                                                                                                                                                                                                                                                                                                                                                                                                                                                                                                                                                                                                                                                                                                                                                                                                                                                                                                                                                                                                                                                                                                                                                                                                                                                                                                                                                                                                    | gas, cement, metals & mining and m ranways transportation                                                                                                                             |  |  |
|          | AC Traction Motor<br>TM 6068 |                                                                                                                          | Bhel, Saini                                                                                                                                                                                                                                                                                                                                                                                                                                                                                                                                                                                                                                                                                                                                                                                                                                                                                                                                                                                                                                                                                                                                                                                                                                                                                                                                                                                                                                                                                                                                                                                                                                                                                                                                                                                                                                                                                                                                                                                                                                                                                                         |                                                                                                                                                                                       |  |  |
|          | Propulsion Electrics         |                                                                                                                          | Bhel                                                                                                                                                                                                                                                                                                                                                                                                                                                                                                                                                                                                                                                                                                                                                                                                                                                                                                                                                                                                                                                                                                                                                                                                                                                                                                                                                                                                                                                                                                                                                                                                                                                                                                                                                                                                                                                                                                                                                                                                                                                                                                                |                                                                                                                                                                                       |  |  |
| 6        | IGBT Propulsion System       |                                                                                                                          | Image: Constraint of the second s | <ul> <li>Integral Coach Factory (ICF)</li> <li>Chitteening Learner (CLUE)</li> </ul>                                                                                                  |  |  |
| Railways | Loco Transformer             |                                                                                                                          | ABB, Bhel                                                                                                                                                                                                                                                                                                                                                                                                                                                                                                                                                                                                                                                                                                                                                                                                                                                                                                                                                                                                                                                                                                                                                                                                                                                                                                                                                                                                                                                                                                                                                                                                                                                                                                                                                                                                                                                                                                                                                                                                                                                                                                           | <ul> <li>Chittaranjan Locomotive Works (CLW)</li> <li>Diesel Locomotive Works (DLW) and</li> </ul>                                                                                    |  |  |
| H        | Relay                        |                                                                                                                          | AEW                                                                                                                                                                                                                                                                                                                                                                                                                                                                                                                                                                                                                                                                                                                                                                                                                                                                                                                                                                                                                                                                                                                                                                                                                                                                                                                                                                                                                                                                                                                                                                                                                                                                                                                                                                                                                                                                                                                                                                                                                                                                                                                 | ♦ Diesel-Loco Modernisation Works (DMW)                                                                                                                                               |  |  |
|          | Point Machine                | 21                                                                                                                       | VossIoh                                                                                                                                                                                                                                                                                                                                                                                                                                                                                                                                                                                                                                                                                                                                                                                                                                                                                                                                                                                                                                                                                                                                                                                                                                                                                                                                                                                                                                                                                                                                                                                                                                                                                                                                                                                                                                                                                                                                                                                                                                                                                                             |                                                                                                                                                                                       |  |  |
|          | Carriage Fan (BLDC)          |                                                                                                                          | Kanwar                                                                                                                                                                                                                                                                                                                                                                                                                                                                                                                                                                                                                                                                                                                                                                                                                                                                                                                                                                                                                                                                                                                                                                                                                                                                                                                                                                                                                                                                                                                                                                                                                                                                                                                                                                                                                                                                                                                                                                                                                                                                                                              |                                                                                                                                                                                       |  |  |