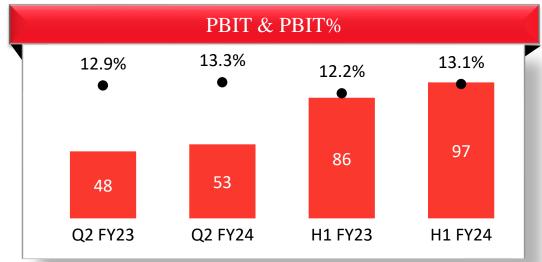

#### **TII Performance Trends**

#### INR Crores

### **TII Standalone Performance**