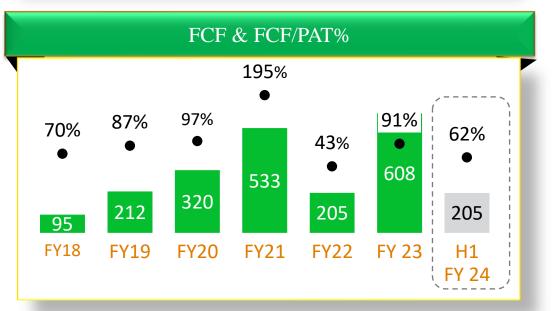

#### **TII Performance Trends**

#### INR Crores

### **TII Standalone Performance**