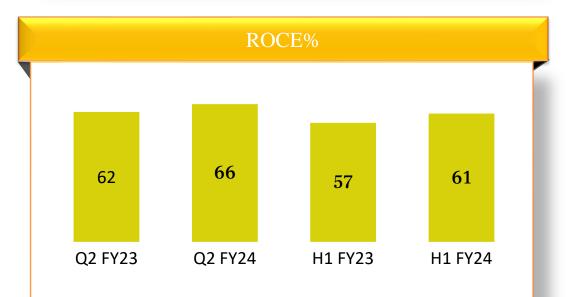

#### **TII Performance Trends**

#### INR Crores

### **TII Standalone Performance**