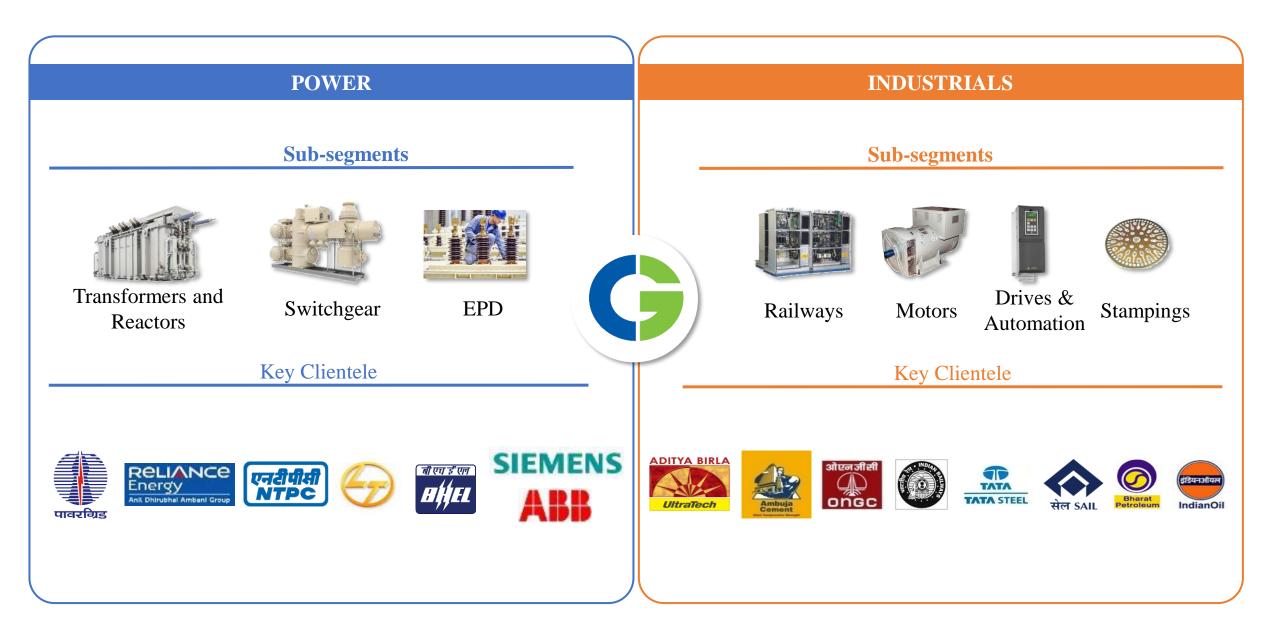

# CG Power

- □ 85 Years of presence in India
- □ One of top 10 World's Transformer Manufacturer
- □ #1 motors manufacturer in India
- One of the largest manufacturers of Transformers & Switchgears in India

### Key Business Verticals