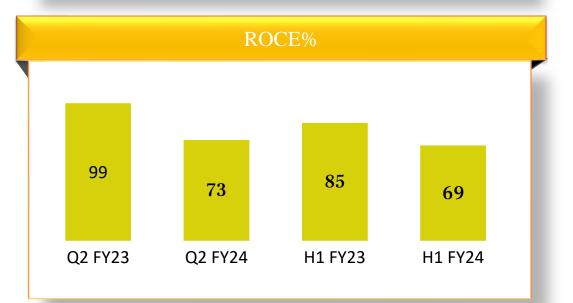

#### **TII Performance Trends**

#### INR Crores

### **TII Standalone Performance**