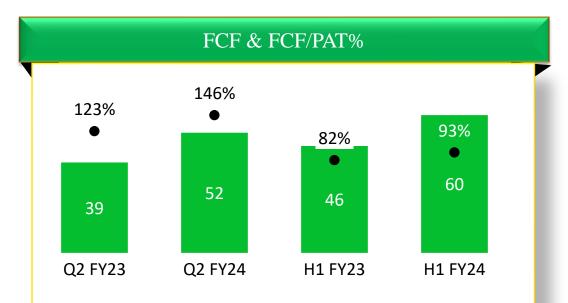

#### **TII Performance Trends**

#### INR Crores

### **TII Standalone Performance**