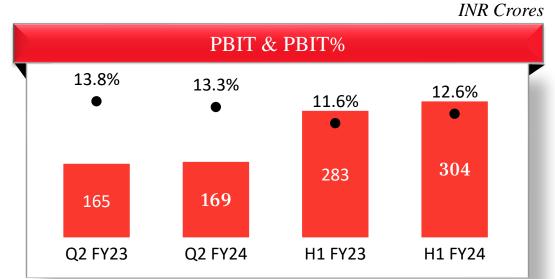

#### **TII Performance Trends**

#### INR Crores

### **TII Standalone Performance**