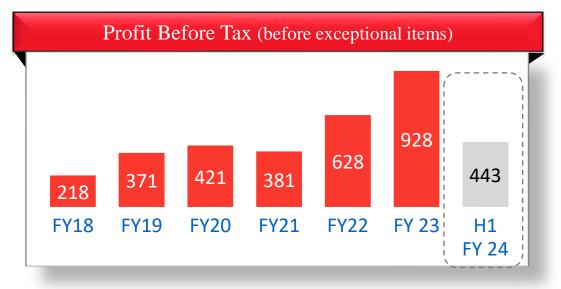

#### **TII Performance Trends**

#### INR Crores

### **TII Standalone Performance**