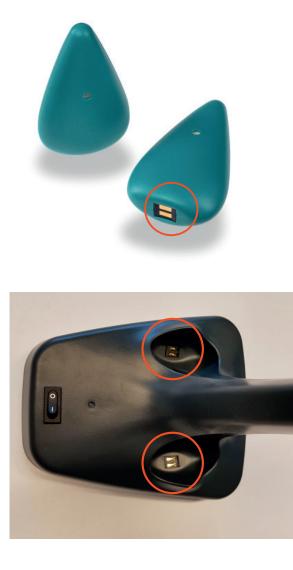

## EMDRKIT Cleaning protocol

Because the Pulsators are held by many different cliënts it is important to clean the Pulsators. Also, there can gather some dirt or dust on the contact points of the Pulsator. This dust or dirt can hinder the charging process.

You can use a wipe with a bit of alcohol to clean the pulsators surface and the contactpoints. Be careful not to use too much alcohol since it could damage the pulsator if you use too much.

Also, the contact points in the dockingstations on the foot of the Light Tube can gather some dust. Cleaning them once in a while will make sure that the pulsators are charged effectively.