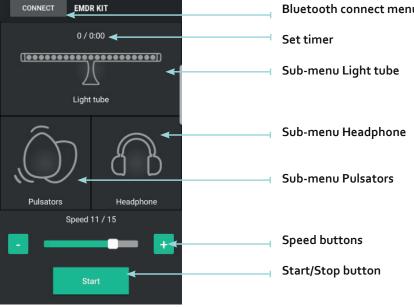

|   | EMC<br>Quick                                                                                                                                                                                                                                                         |                                                                                                                                                                                                                                                            |
|---|----------------------------------------------------------------------------------------------------------------------------------------------------------------------------------------------------------------------------------------------------------------------|------------------------------------------------------------------------------------------------------------------------------------------------------------------------------------------------------------------------------------------------------------|
| 1 | Before the first useage, charge the EMDR Kit with the supplied charger.<br>Place the Pulsators in the dockingstations so they can charge as well.                                                                                                                    |                                                                                                                                                                                                                                                            |
| 2 | To prevent problems with charging, we recommend to clean the contact points of the dockingstations and the Pulsators regularly. Please see the back of this page.                                                                                                    |                                                                                                                                                                                                                                                            |
| 3 | Download the EMDR Kit app on your sm<br>Android<br>Open the Playstore.<br>Search for 'EMDR Kit' in the searchbar.<br>Select the icon of the EMDR Kit app.<br>Choose 'Install' to install the app.<br>(Make sure the most recent version<br>of Android is installed.) | artphone or tablet.<br><b>iOS (Apple)</b><br>Open the App store.<br>Search for 'EMDR Kit' in the searchbar.<br>Select the icon of the EMDR Kit app.<br>Choose 'Install' to install the app.<br>(Make sure the most recent version<br>of iOS is installed.) |
| 4 | Activate Bluetooth in the settings on your smartphone or tablet. Open the EMDR<br>Kit app and accept acces to location and the use of Bluetooth.                                                                                                                     |                                                                                                                                                                                                                                                            |
| 5 | Turn the EMDR kit Light Tube on (o=off 1=on).<br>Turn on the Pulsators by shaking them.<br>Connect the parts through the Bluetooth connect menu in the app.<br>Connect the Headphone through the settings on your smartphone or tablet.                              |                                                                                                                                                                                                                                                            |
| 6 | You can now start working with the EMDR Kit.                                                                                                                                                                                                                         |                                                                                                                                                                                                                                                            |
| 7 | Do not forget to shut down the EMDR Kit by pressing the DISCONNECT button and turning off the Light Tube using the on/off button.                                                                                                                                    |                                                                                                                                                                                                                                                            |
|   |                                                                                                                                                                                                                                                                      | Bluetooth connect menu<br>Set timer<br>Sub-menu Light tube                                                                                                                                                                                                 |

Main menu of the EMDR Kit app

**WWW.EMDRKit.com** This quick guide was translated from Dutch