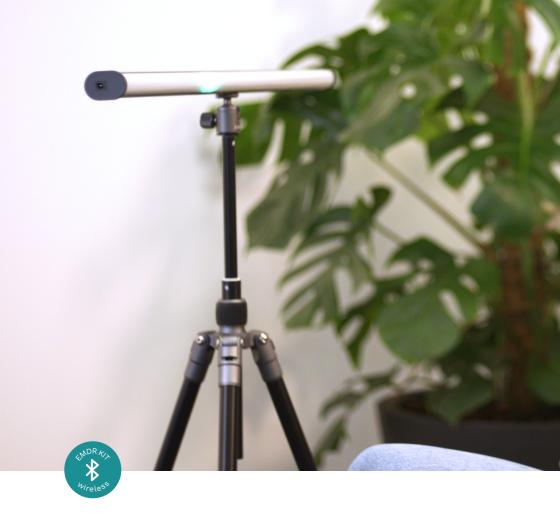

### LIGHT TUBE

The Light Tube is a versatile tool that can be used wirelessly. With adjustable speed, color, brightness, and mode, it can be easily customized to meet your clients' needs. The Light Tube sits on a sturdy tripod, which allows for height and angle adjustments to fit various setups. Additionally, the Chaos mode provides an extra level of working memory taxation during therapy sessions.