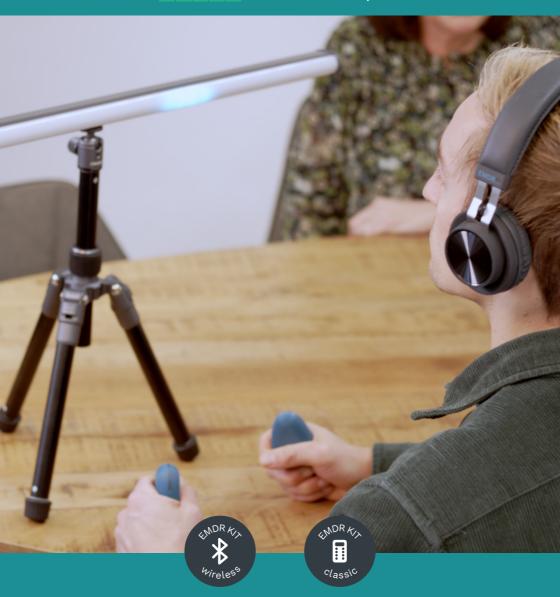

# WIRELESS EMDR KIT

Discover the freedom and comfort of the EMDR Kit Wireless, our most advanced EMDR equipment which can be adjusted in height. This device offers a wide range of options for bilateral stimulation and working memory taxation, all wirelessly controlled through the user-friendly EMDR Kit app on your smartphone or tablet. Not only does the EMDR Kit Wireless make your sessions more comfortable, but it also provides advanced functionalities for a more effective therapy.

### LIGHT TUBE

The Light Tube is a versatile tool that can be used wirelessly. With adjustable speed, color, brightness, and mode, it can be easily customized to meet your clients' needs. The Light Tube sits on a sturdy tripod, which allows for height and angle adjustments to fit various setups. Additionally, the Chaos mode provides an extra level of working memory taxation during therapy sessions.

#### HEADPHONES

The wireless Headphones allow you to apply auditory stimuli. You can do this, for example, when when the client has difficulty following the light of the Light Tube or when extra stimulation is needed. The volume can be adjusted with the app and you can choose between different sounds. It is also possible to use your own sound or music!