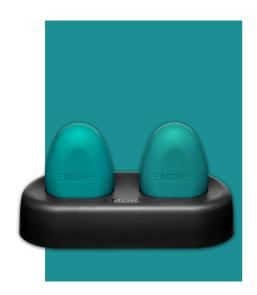

#### **PULSATORS**

Apply a tactile stimulus with the wireless Pulsators. You can use the Pulsators at the same time as the Light Tube and Headphones, but you can also choose to use them separately. The intensity and speed are easy to adjust via the app. Optionally, the lights on the Pulsators can also flash along with the rhythm.

### **PULSATORS**

The Pulsators can be used for a tactile stimulus. You can use the Pulsators together with the Light Tube and Headphones, but also separately. Easily change settings such as the intensity and speed of the Pulsators with the wired controller