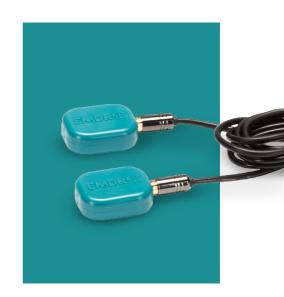

#### **PULSATORS**

Apply a tactile stimulus with the wireless Pulsators. You can use the Pulsators at the same time as the Light Tube and Headphones, but you can also choose to use them separately. The intensity and speed are easy to adjust via the app. Optionally, the lights on the Pulsators can also flash along with the rhythm.

### **PULSATORS**

The Pulsators can be used for a tactile stimulus. You can use the Pulsators together with the Light Tube and Headphones, but also separately. Easily change settings such as the intensity and speed of the Pulsators with the wired controller