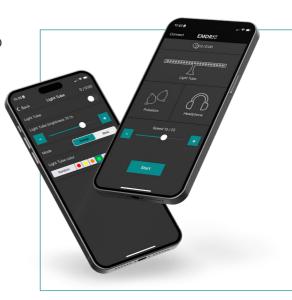

### EMDR KIT APP

Each part of the EMDR Kit Wireless is controllable with the EMDR Kit app that you can download on your smartphone or tablet (iOS or Android).

# WIRELESS EMDR KIT

Discover the freedom and comfort of the EMDR Kit Wireless, our most advanced EMDR equipment which can be adjusted in height. This device offers a wide range of options for bilateral stimulation and working memory taxation, all wirelessly controlled through the user-friendly EMDR Kit app on your smartphone or tablet. Not only does the EMDR Kit Wireless make your sessions more comfortable, but it also provides advanced functionalities for a more effective therapy.