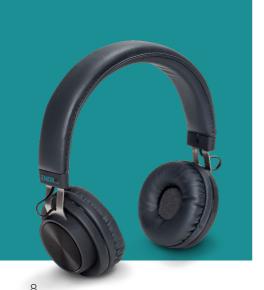

#### HEADPHONES

The wireless Headphones allow you to apply auditory stimuli. You can do this, for example, when when the client has difficulty following the light of the Light Tube or when extra stimulation is needed. The volume can be adjusted with the app and you can choose between different sounds. It is also possible to use your own sound or music!

#### HEADPHONES

The Headphones allow you to apply auditory stimuli. You can use this, for example, when more stimulation seems to be needed or when the client has difficulty following the light on the Light Tube. Next to a regular sound interval, you can choose for a random sound interval and also change the pitch of the sound.