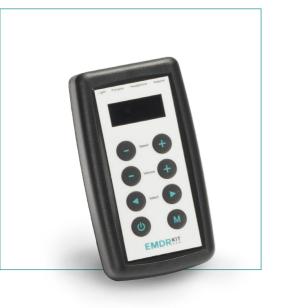

### CONTROLLER

Each part of the EMDR Kit Classic can be controlled with the wired controller. Connect the modalities that you want to use and you are ready to go! The settings are easy to change with the buttons on the controller, also during use. The controller has a battery inside which can be recharged with a charger.