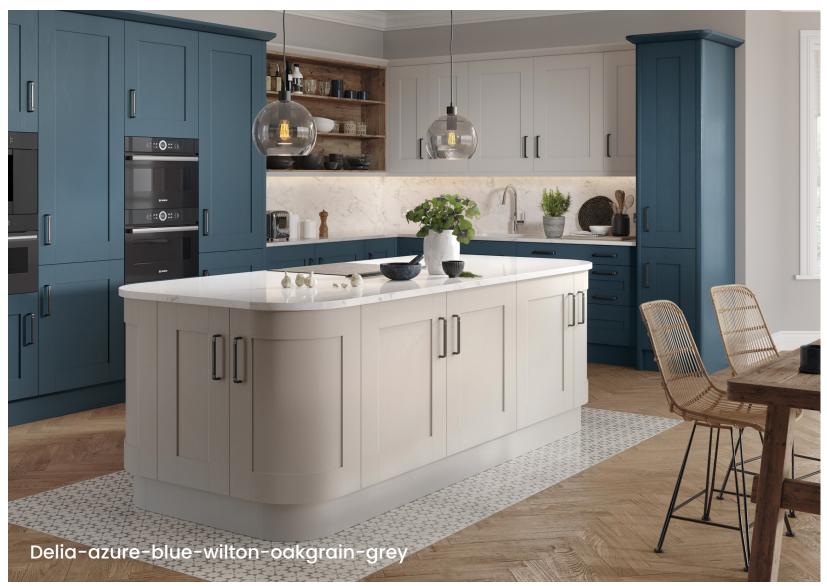

# Delia

## **STYLE & COLOUR OPTIONS**

Oakgrain White

Oakgrain Cream

Oakgrain Cashmere

Oakgrain Grey

Oakgrain Dust Grey

Oakgrain Graphite

Oakgrain Azure Blue