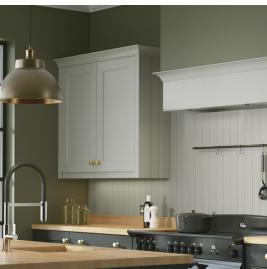

# Oliver

STYLE OPTIONS

## **COLOUR OPTIONS - ULTRAGLOSS**

Glacier White

White

Cream

Cashmere

Light Grey

Stone Grey

Baltic Blue

Black

Metallic Champagne

Metallic Blue

Metallic Anthracite

Limestone

Copperleaf

Japanese Pear