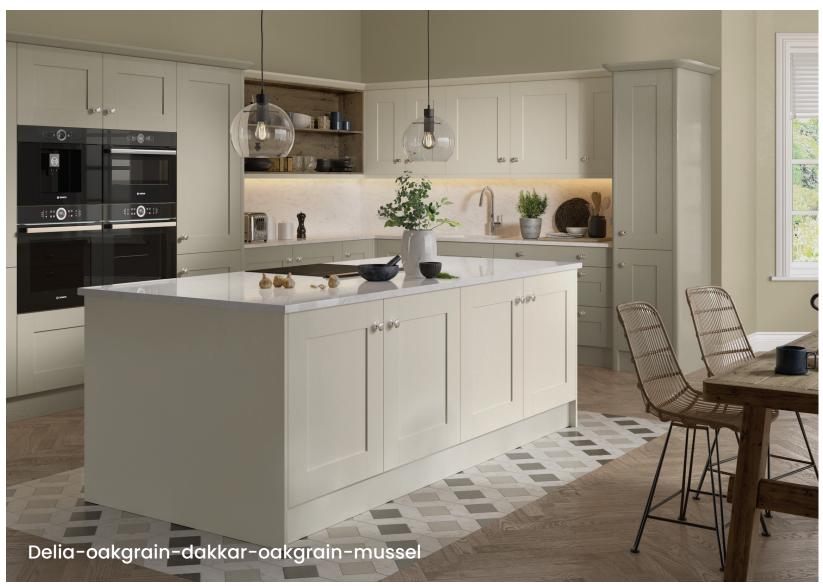

# Delia

## **STYLE & COLOUR OPTIONS**

Oakgrain White

Oakgrain Cream

Oakgrain Cashmere

Oakgrain Grey

Oakgrain Dust Grey

Oakgrain Graphite

Oakgrain Azure Blue

Oakgrain Dakkar

Oakgrain Mussel

Please note colour swatches represented in this document are for reference only and final purchasing decisions should only be made after viewing a physical swatch or sample door.