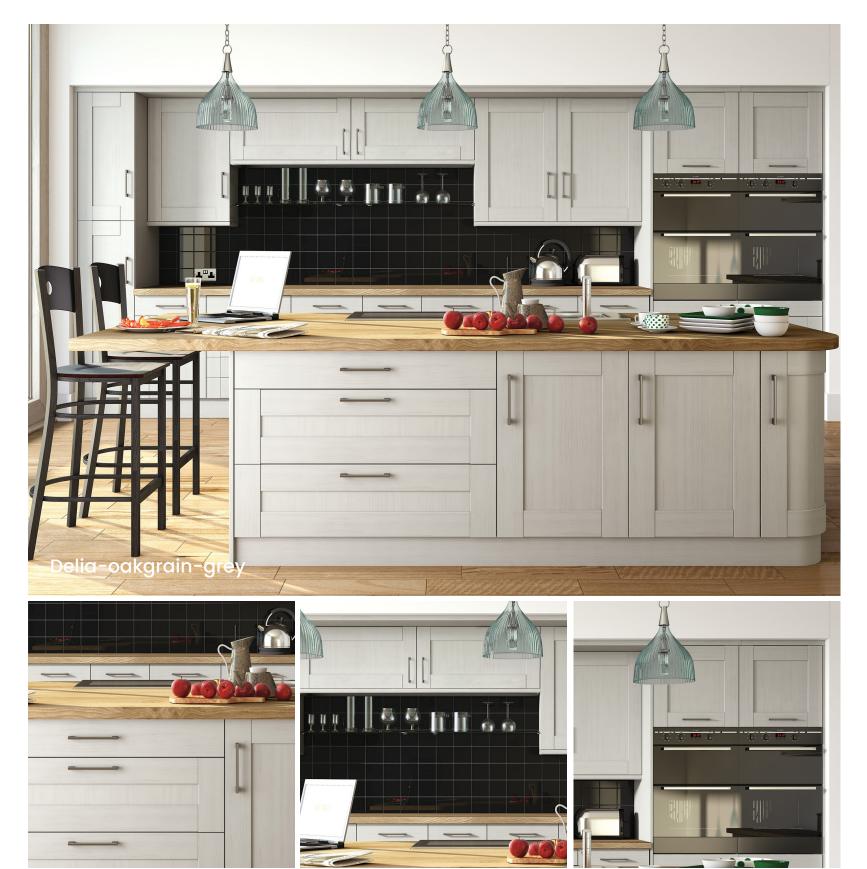

# Delia

## **STYLE & COLOUR OPTIONS**

Oakgrain White

Oakgrain Cream

Oakgrain Cashmere

Oakgrain Grey

Oakgrain Dust Grey

Oakgrain Graphite

Oakgrain Azure Blue

Oakgrain Dakkar

Oakgrain Mussel

Please note colour swatches represented in this document are for reference only and final purchasing decisions should only be made after viewing a physical swatch or sample door.