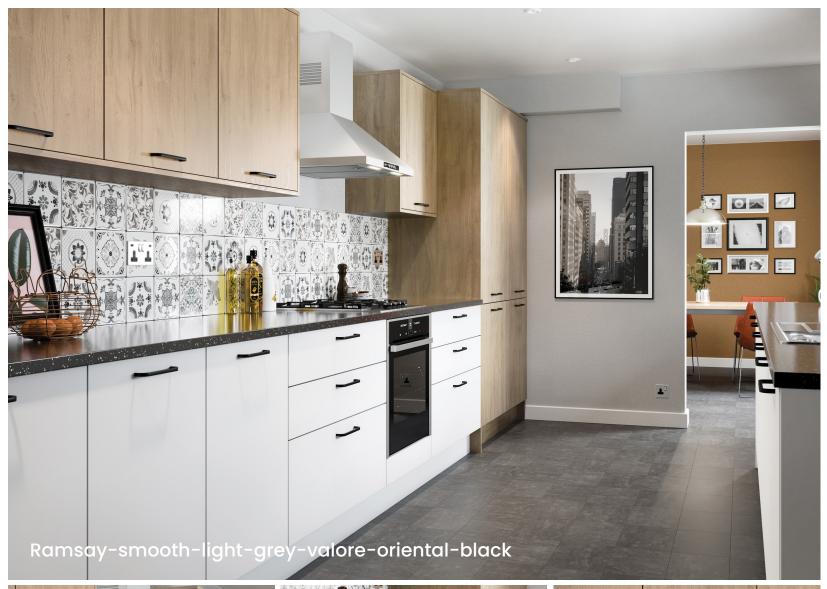

# Ramsay

**STYLE & COLOUR OPTIONS** 

Smooth White

Smooth Alabaster

Smooth Cashmere

Smooth Light Grey

Smooth Dust Grey

Smooth Fjord

Smooth Anthracite

Urban Oak

Natural Kendal Oak

**Boston Concrete** 

Anthracite Fabric Metal

Magma Steel

Driftwood Light Grey

Magma Titanium

Evora Stone Graphite

Oriental Black

Please note colour swatches represented in this document are for reference only and final purchasing decisions should only be made after viewing a physical swatch or sample door.