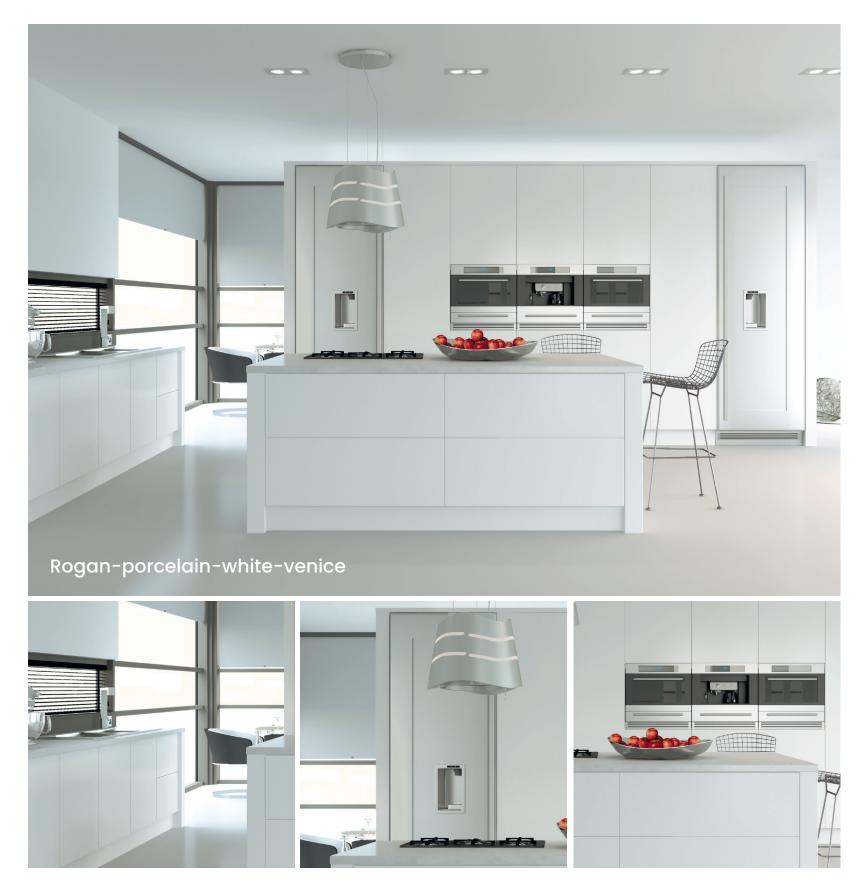

l Kendal Oak









**Boston Concrete** 

Anthracite Fabric Metal

Magma Steel





Driftwood Light Grey





Magma Titanium

Evora Stone Graphite

Oriental Black

Please note colour swatches represented in this document are for reference only and final purchasing decisions should only be made after viewing a physical swatch or sample door.





















# Elence STYLE & COLOUR OPTIC

**STYLE & COLOUR OPTIONS** 



Supermatt Cashmere

Supermatt Indigo Blue

Supermatt Dust Grey



Supermatt Graphite

Supermatt Light Grey



Please note colour swatches represented in this document are for reference only and final purchasing decisions should only be made after viewing a physical swatch or sample door.





















# Rogan

**STYLE OPTIONS** 

## **COLOUR OPTIONS**





























# Oliver

STYLE OPTIONS

## **COLOUR OPTIONS - ULTRAGLOSS**



Glacier White



White



Cream



Cashmere



Light Grey



Stone Grey



Baltic Blue



Black



Metallic Champagne



Metallic Blue



Metallic Anthracite



Limestone



Copperleaf



Japanese Pear













# **Bordeaux**

**COLOUR OPTIONS** 





Matt White



Matt Light Grey



Matt Dust Grey



Matt Cashmere



Supermatt Indigo Blue

















# Khan

## **STYLE & COLOUR OPTIONS**









Porcelain

Earl Grey

Dove Grey







Stone

Dust Grey

Graphite

Please note colour swatches represented in this document are for reference only and final purchasing decisions should only be made after viewing a physical swatch or sample door.



























# Delia

## **STYLE & COLOUR OPTIONS