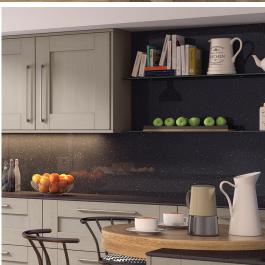

# Delia

## **STYLE & COLOUR OPTIONS**

Oakgrain White

Oakgrain Cream

Oakgrain Cashmere

Oakgrain Grey

Oakgrain Dust Grey

Oakgrain Graphite

Oakgrain Azure Blue