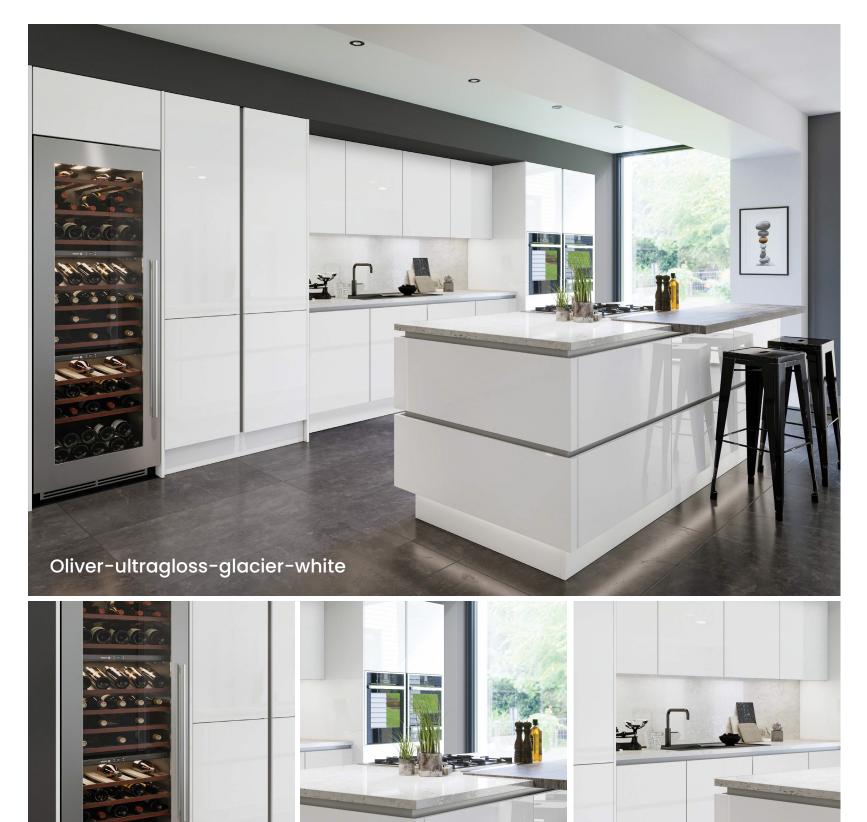

# Oliver

STYLE OPTIONS

## **COLOUR OPTIONS - ULTRAGLOSS**

Glacier White

White

Cream

Cashmere

Light Grey

Stone Grey

Baltic Blue