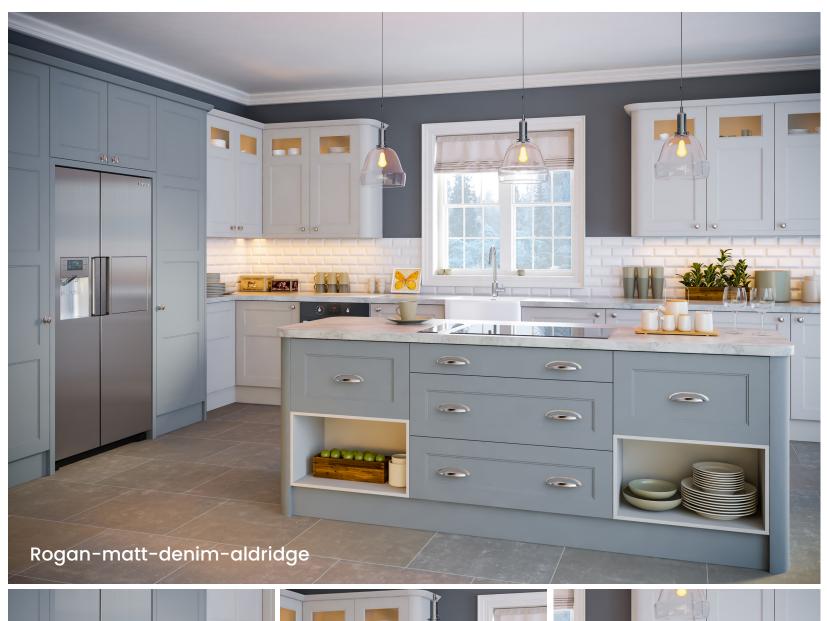

Natural Kendal Oak









**Boston Concrete** 

Anthracite Fabric Metal

Magma Steel





Driftwood Light Grey





Magma Titanium

Evora Stone Graphite

Oriental Black

Please note colour swatches represented in this document are for reference only and final purchasing decisions should only be made after viewing a physical swatch or sample door.





















# Elence STYLE & COLOUR OPTIC

**STYLE & COLOUR OPTIONS** 



Supermatt Cashmere

Supermatt Indigo Blue

Supermatt Dust Grey



Supermatt Graphite

Supermatt Light Grey



Please note colour swatches represented in this document are for reference only and final purchasing decisions should only be made after viewing a physical swatch or sample door.





















# Rogan

**STYLE OPTIONS** 

## **COLOUR OPTIONS**





























# Oliver

STYLE OPTIONS

## **COLOUR OPTIONS - ULTRAGLOSS**



Glacier White



White



Cream



Cashmere



Light Grey



Stone Grey



Baltic Blue



Black



Metallic Champagne



Metallic Blue



Metallic Anthracite



Limestone



Copperleaf



Japanese Pear













# **Bordeaux**

**COLOUR OPTIONS** 





Matt White



Matt Light Grey



Matt Dust Grey



Matt Cashmere



Supermatt Indigo Blue

















# Khan

## **STYLE & COLOUR OPTIONS**









Porcelain

Earl Grey

Dove Grey







Stone

Dust Grey

Graphite

Please note colour swatches represented in this document are for reference only and final purchasing decisions should only be made after viewing a physical swatch or sample door.



























# Delia

## **STYLE & COLOUR