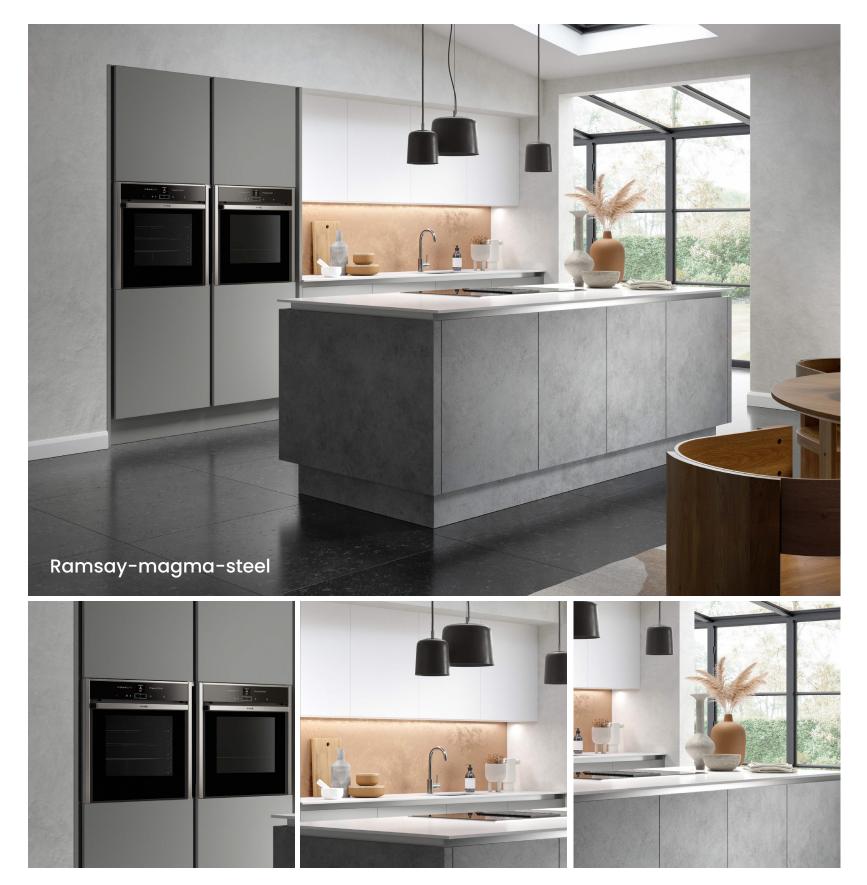

# Ramsay

**STYLE & COLOUR OPTIONS** 

Smooth White

Smooth Alabaster

Smooth Cashmere

Smooth Light Grey

Smooth Dust Grey

Smooth Fjord

Smooth Anthracite

Urban Oak

Natural Kendal Oak

**Boston Concrete** 

Anthracite Fabric Metal

Magma Steel

Driftwood Light Grey

Magma Titanium

Evora Stone Graphite

Oriental Black

Please note colour swatches represented in this document are for reference only and final purchasing decisions should only be made after viewing a physical swatch or sample door.