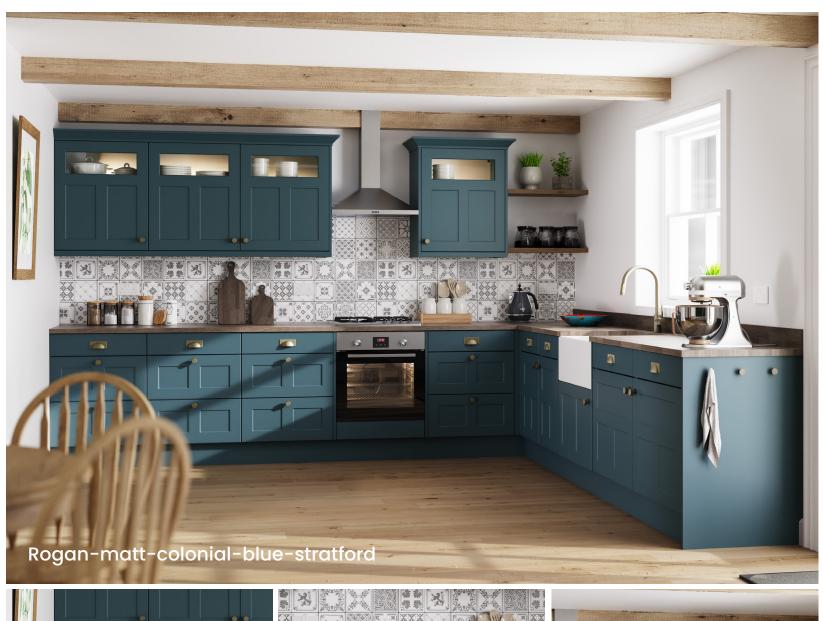

ak









**Boston Concrete** 

Anthracite Fabric Metal

Magma Steel





Driftwood Light Grey





Magma Titanium

Evora Stone Graphite

Oriental Black

Please note colour swatches represented in this document are for reference only and final purchasing decisions should only be made after viewing a physical swatch or sample door.





















# Elence STYLE & COLOUR OPTIC

**STYLE & COLOUR OPTIONS** 



Supermatt Cashmere

Supermatt Indigo Blue

Supermatt Dust Grey



Supermatt Graphite

Supermatt Light Grey



Please note colour swatches represented in this document are for reference only and final purchasing decisions should only be made after viewing a physical swatch or sample door.





















# Rogan

**STYLE OPTIONS** 

## **COLOUR OPTIONS**





























# Oliver

STYLE OPTIONS

## **COLOUR OPTIONS - ULTRAGLOSS**



Glacier White



White



Cream



Cashmere



Light Grey



Stone Grey



Baltic Blue



Black



Metallic Champagne



Metallic Blue



Metallic Anthracite



Limestone



Copperleaf



Japanese Pear













# **Bordeaux**

**COLOUR OPTIONS** 





Matt White



Matt Light Grey



Matt Dust Grey



Matt Cashmere



Supermatt Indigo Blue

















# Khan

## **STYLE & COLOUR OPTIONS**









Porcelain

Earl Grey

Dove Grey







Stone

Dust Grey

Graphite

Please note colour swatches represented in this document are for reference only and final purchasing decisions should only be made after viewing a physical swatch or sample door.



























# Delia

## **STYLE & COLOUR OPTIONS**





Oa