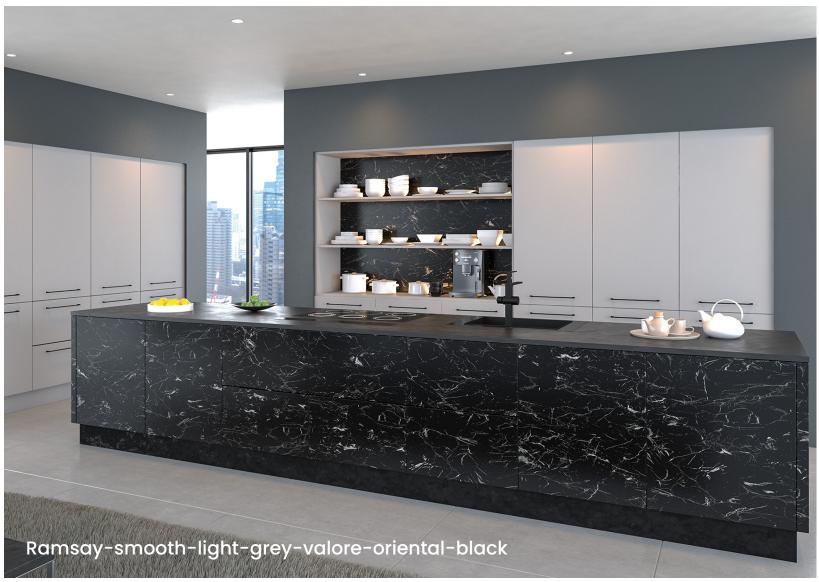

# Ramsay

**STYLE & COLOUR OPTIONS** 

Smooth White

Smooth Alabaster

Smooth Cashmere

Smooth Light Grey

Smooth Dust Grey

Smooth Fjord

Smooth Anthracite

Urban Oak

Natural Kendal Oak

**Boston Concrete** 

Anthracite Fabric Metal

Magma Steel

Driftwood Light Grey

Magma Titanium

Evora Stone Graphite

Oriental Black

Please note colour swatches represented in this document are for reference only and final purchasing decisions should only be made after viewing a physical swatch or sample door.