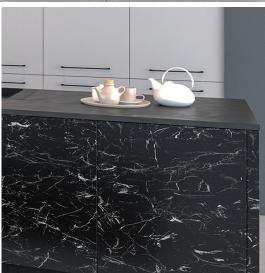

# Ramsay

**STYLE & COLOUR OPTIONS** 

Smooth White

Smooth Alabaster

Smooth Cashmere

Smooth Light Grey

Smooth Dust Grey

Smooth Fjord

Smooth Anthracite

Urban Oak

Natural Kendal Oak

**Boston Concrete** 

Anthracite Fabric Metal

Magma Steel

Driftwood Light Grey

Magma Titanium

Evora Stone Graphite

Oriental Black

Please note colour swatches represented in this document are for reference only and final purchasing decisions should only be made after viewing a physical swatch or sample door.