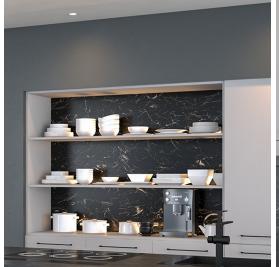

# Ramsay

**STYLE & COLOUR OPTIONS** 

Smooth White

Smooth Alabaster

Smooth Cashmere

Smooth Light Grey

Smooth Dust Grey

Smooth Fjord

Smooth Anthracite

Urban Oak

Natural Kendal Oak

**Boston Concrete** 

Anthracite Fabric Metal

Magma Steel

Driftwood Light Grey

Magma Titanium

Evora Stone Graphite

Oriental Black

Please note colour swatches represented in this document are for reference only and final purchasing decisions should only be made after viewing a physical swatch or sample door.