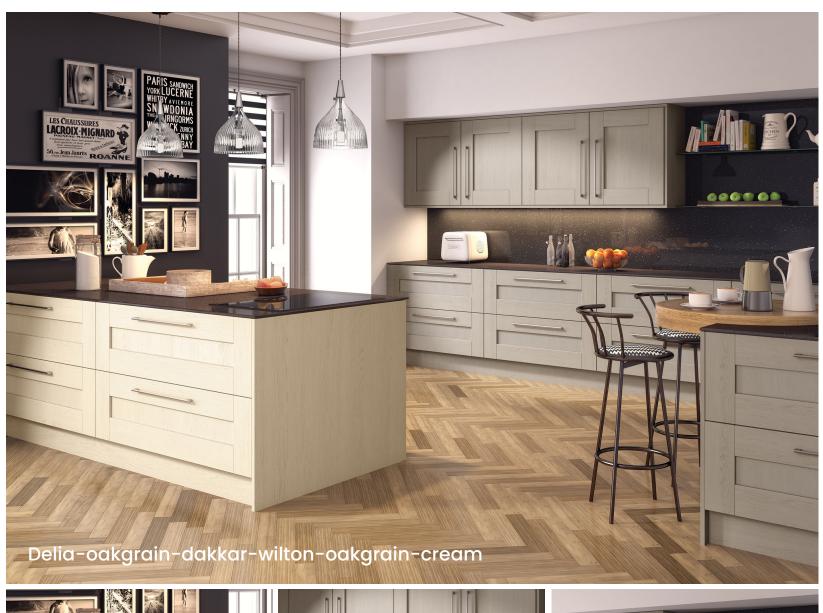

# Delia

## **STYLE & COLOUR OPTIONS**

Oakgrain White

Oakgrain Cream

Oakgrain Cashmere

Oakgrain Grey

Oakgrain Dust Grey

Oakgrain Graphite

Oakgrain Azure Blue

Oakgrain Dakkar

Oakgrain Mussel

Please note colour swatches represented in this document are for reference only and final purchasing decisions should only be made after viewing a physical swatch or sample door.