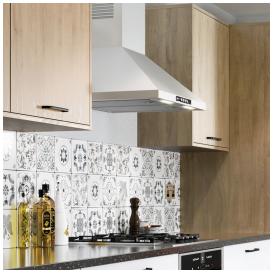

# Ramsay

**STYLE & COLOUR OPTIONS** 

Smooth White

Smooth Alabaster

Smooth Cashmere

Smooth Light Grey

Smooth Dust Grey

Smooth Fjord

Smooth Anthracite

Urban Oak

Natural Kendal Oak

**Boston Concrete** 

Anthracite Fabric Metal

Magma Steel

Driftwood Light Grey

Magma Titanium

Evora Stone Graphite

Oriental Black

Please note colour swatches represented in this document are for reference only and final purchasing decisions should only be made after viewing a physical swatch or sample door.