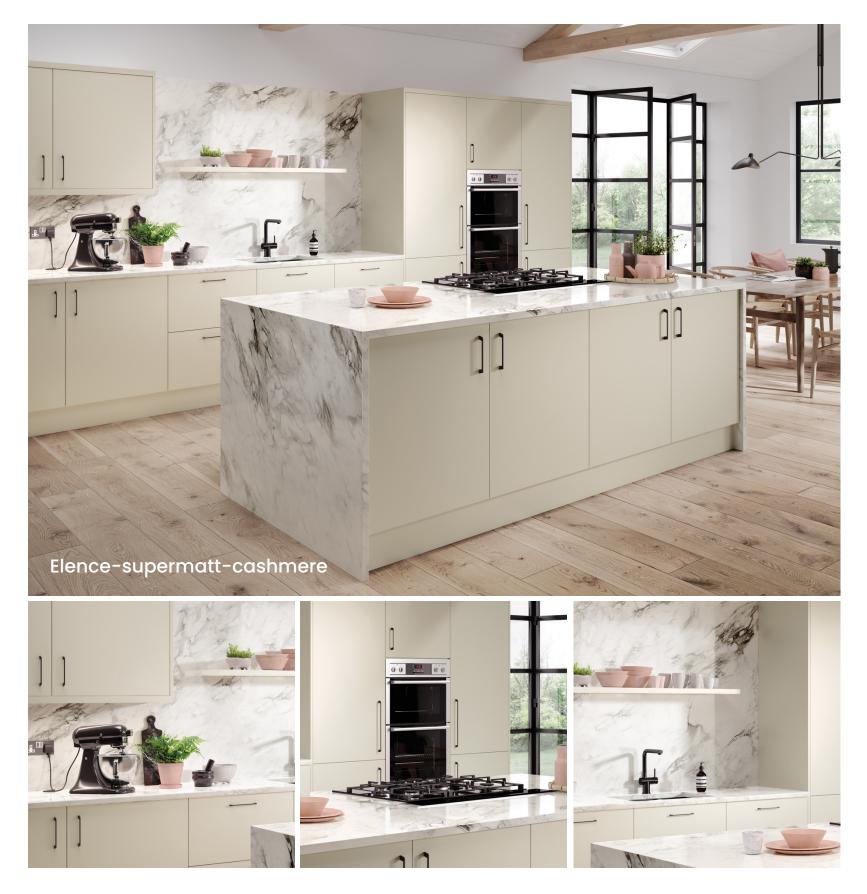

# Elence STYLE & COLOUR OPTIC

**STYLE & COLOUR OPTIONS** 

Supermatt Cashmere

Supermatt Indigo Blue

Supermatt Dust Grey

Supermatt Graphite

Supermatt Light Grey

Please note colour swatches represented in this document are for reference only and final purchasing decisions should only be made after viewing a physical swatch or sample door.