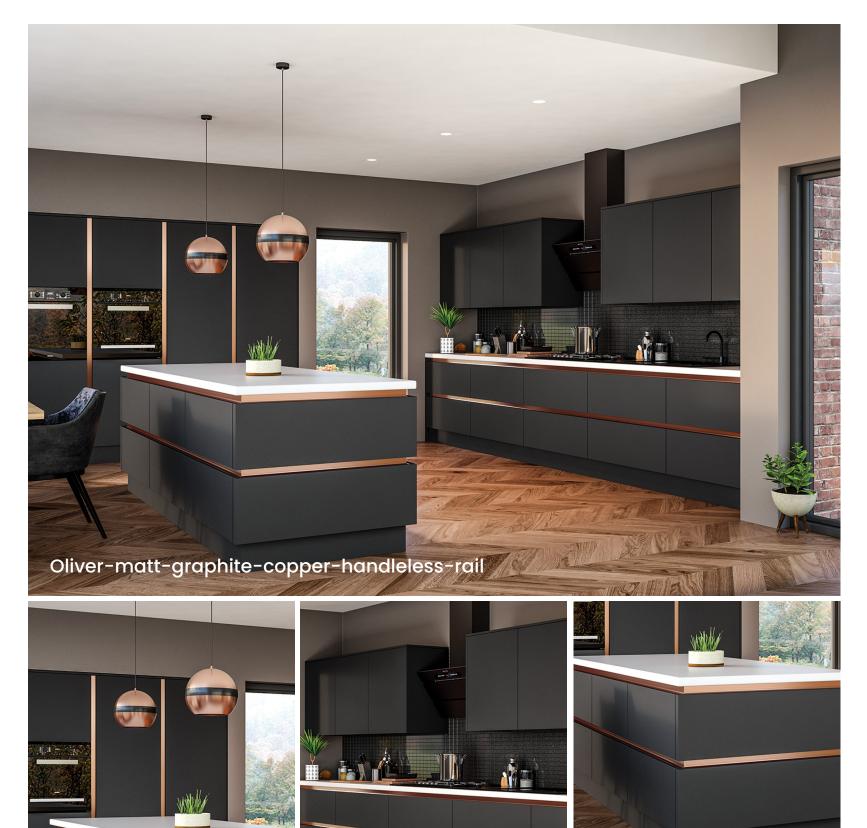

only be made after viewing a physical swatch or sample door.





















# Elence STYLE & COLOUR OPTIC

**STYLE & COLOUR OPTIONS** 



Supermatt Cashmere

Supermatt Indigo Blue

Supermatt Dust Grey



Supermatt Graphite

Supermatt Light Grey



Please note colour swatches represented in this document are for reference only and final purchasing decisions should only be made after viewing a physical swatch or sample door.





















# Rogan

**STYLE OPTIONS** 

## **COLOUR OPTIONS**





























# Oliver

STYLE OPTIONS

## **COLOUR OPTIONS - ULTRAGLOSS**



Glacier White



White



Cream



Cashmere



Light Grey



Stone Grey



Baltic Blue



Black



Metallic Champagne



Metallic Blue



Metallic Anthracite



Limestone



Copperleaf



Japanese Pear













# **Bordeaux**

**COLOUR OPTIONS** 





Matt White



Matt Light Grey



Matt Dust Grey



Matt Cashmere



Supermatt Indigo Blue

















# Khan

## **STYLE & COLOUR OPTIONS**









Porcelain

Earl Grey

Dove Grey







Stone

Dust Grey

Graphite

Please note colour swatches represented in this document are for reference only and final purchasing decisions should only be made after viewing a physical swatch or sample door.



























# Delia

## **STYLE & COLOUR OPTIONS**





Oakgrain White



Oakgrain Cream



Oakgrain Cashmere



Oakgrain Grey



Oakgrain Dust Grey



Oakgrain Graphite



Oakgrain Azure Blue



Oakgrain Dakkar



Oakgrain Mussel

Please note colour swatches represented in this document are for reference only and final purchasing