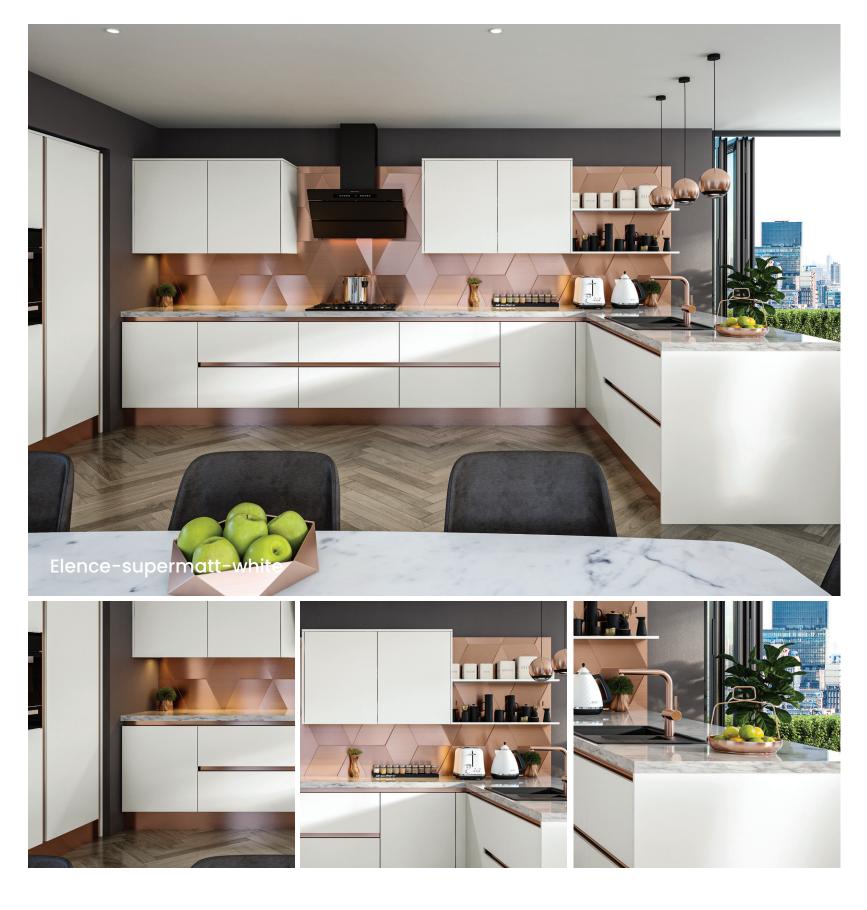

# Elence STYLE & COLOUR OPTIC

**STYLE & COLOUR OPTIONS** 

Supermatt Cashmere

Supermatt Indigo Blue

Supermatt Dust Grey

Supermatt Graphite

Supermatt Light Grey

Please note colour swatches represented in this document are for reference only and final purchasing decisions should only be made after viewing a physical swatch or sample door.