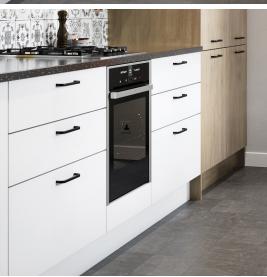

# Ramsay

**STYLE & COLOUR OPTIONS** 

Smooth White

Smooth Alabaster

Smooth Cashmere

Smooth Light Grey

Smooth Dust Grey

Smooth Fjord

Smooth Anthracite

Urban Oak

Natural Kendal Oak

**Boston Concrete** 

Anthracite Fabric Metal

Magma Steel

Driftwood Light Grey

Magma Titanium

Evora Stone Graphite

Oriental Black

Please note colour swatches represented in this document are for reference only and final purchasing decisions should only be made after viewing a physical swatch or sample door.