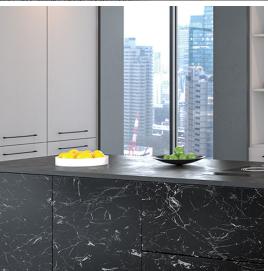

# Ramsay

**STYLE & COLOUR OPTIONS** 

Smooth White

Smooth Alabaster

Smooth Cashmere

Smooth Light Grey

Smooth Dust Grey

Smooth Fjord

Smooth Anthracite

Urban Oak

Natural Kendal Oak

**Boston Concrete** 

Anthracite Fabric Metal

Magma Steel

Driftwood Light Grey

Magma Titanium

Evora Stone Graphite

Oriental Black

Please note colour swatches represented in this document are for reference only and final purchasing decisions should only be made after viewing a physical swatch or sample door.