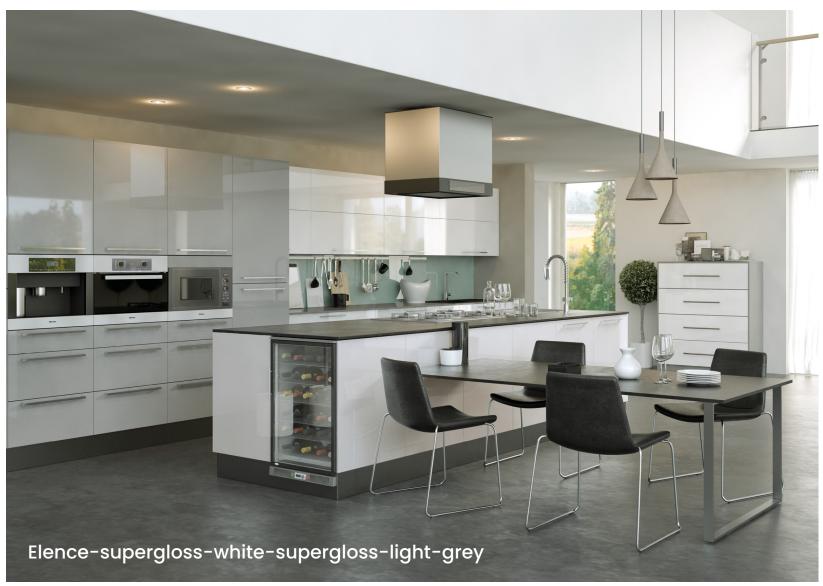

# Elence STYLE & COLOUR OPTIC

**STYLE & COLOUR OPTIONS** 

Supermatt Cashmere

Supermatt Indigo Blue

Supermatt Dust Grey

Supermatt Graphite

Supermatt Light Grey

Please note colour swatches represented in this document are for reference only and final purchasing decisions should only be made after viewing a physical swatch or sample door.