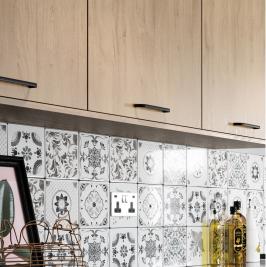

# Ramsay

**STYLE & COLOUR OPTIONS** 

Smooth White

Smooth Alabaster

Smooth Cashmere

Smooth Light Grey

Smooth Dust Grey

Smooth Fjord

Smooth Anthracite

Urban Oak

Natural Kendal Oak

**Boston Concrete** 

Anthracite Fabric Metal

Magma Steel

Driftwood Light Grey

Magma Titanium

Evora Stone Graphite

Oriental Black

Please note colour swatches represented in this document are for reference only and final purchasing decisions should only be made after viewing a physical swatch or sample door.