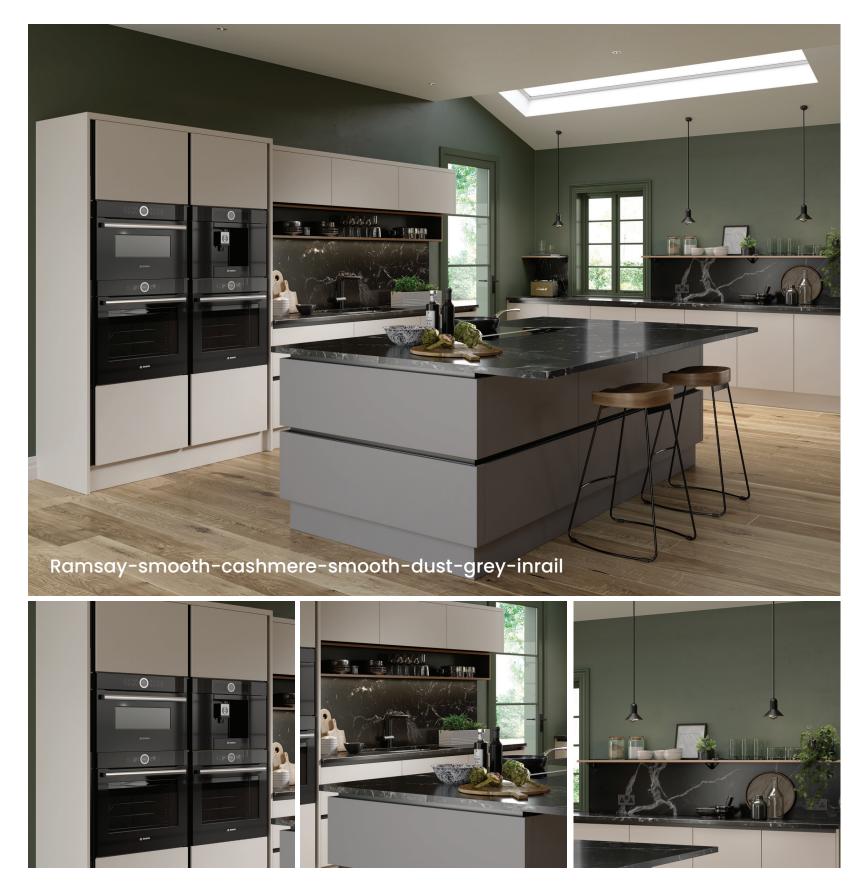

# Ramsay

**STYLE & COLOUR OPTIONS** 

Smooth White

Smooth Alabaster

Smooth Cashmere

Smooth Light Grey

Smooth Dust Grey

Smooth Fjord

Smooth Anthracite

Urban Oak

Natural Kendal Oak

**Boston Concrete** 

Anthracite Fabric Metal

Magma Steel

Driftwood Light Grey

Magma Titanium

Evora Stone Graphite

Oriental Black

Please note colour swatches represented in this document are for reference only and final purchasing decisions should only be made after viewing a physical swatch or sample door.