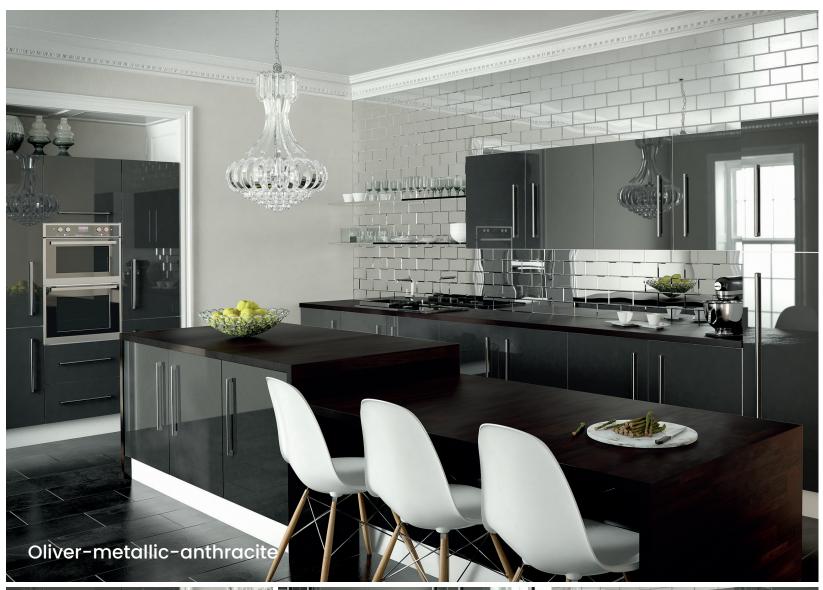

# Oliver

STYLE OPTIONS

## **COLOUR OPTIONS - ULTRAGLOSS**

Glacier White

White

Cream

Cashmere

Light Grey

Stone Grey

Baltic Blue

Black

Metallic Champagne

Metallic Blue

Metallic Anthracite

Limestone

Copperleaf

Japanese Pear