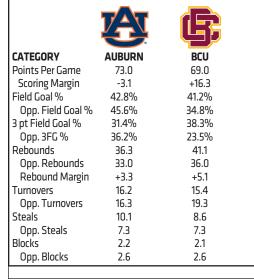

#### **AUBURN TIGERS**

| Rankings               | AP: NR   Coaches: NR   |
|------------------------|------------------------|
| 2019-20 Record         | 4-5                    |
| SEC                    | 0-0                    |
| Home                   | 2-1                    |
| Away                   | 1-2                    |
| Neutral                | 1-2                    |
|                        | L1                     |
| Head CoachT            | erri Williams-Flournoy |
| Record at AU (Yrs.)    | 128-106 (8th)          |
| Overall Record (Yrs.). | 271-210 (16th)         |
| Record vs. BCU         | 0-0                    |
|                        |                        |

#### **BCU WILDCATS**

| Rankings<br>2019-20 Record |                     |
|----------------------------|---------------------|
| MEAC                       |                     |
| Home                       | 3-1                 |
| Away                       | 3-0                 |
| Neutral                    | 0-0                 |
| Streak                     | W2                  |
| Head Coach                 | Vanessa Blair-Lewis |
| Record at BCU (Yrs.)       | 179-163 (12th)      |
| Overall Record (Yrs.)      | 299-298 (21st)      |
| Record vs. Auburn          | 0-0                 |

#### **SCOUTING BETHUNE-COOKMAN**

- » Bethune-Cookman is 6-1 on the year, 4-1 against Division I opponents. The Wildcats' only loss so far was a six-point setback to Troy. They were picked to finish second in the MEAC this season after winning the league tournament and making their first NCAA Tournament appearance last season.
- The Wildcats rank among the nation's leaders in defense, holding opponents to 52.7 points/game (13th NCAA) and 34.8% shooting (39th NCAA). Offensively, B-C averages 69.0 points per game.
- Daniella Hatcher leads the Wildcats with 13.1 points per game. Hatcher and Tatum Hayes are 3-point threats; Hayes has made 20 3-pointers in seven games (2.9/game), which ranks 46th nationally.

| Auburn in the SEC & NCAA Stats |                    |       |       |  |
|--------------------------------|--------------------|-------|-------|--|
| (Thru                          | games of 12/1      | 2/19) |       |  |
| Category                       | Value              | SEC   | NCAA  |  |
| Scoring Offense                | 73.0               | 7th   | 67th  |  |
| Scoring Defense                | 76.1               | 14th  | 327th |  |
| Scoring Margin                 | -3.1               | 14th  | 236th |  |
| Field Goal Pct.                | .428               | 7th   | 85th  |  |
| Field Goal Pct. Def.           | .456               | 14th  | 332nd |  |
| 3-pt FG Pct.                   | .314               | 8th   | 166th |  |
| 3-pt FG Pct. Def.              | .362               | 14th  | 315th |  |
| Free Throw Pct.                | .658               | 9th   | 231st |  |
| Rebounds                       | 36.3               | 14th  | 236th |  |
| Rebound Margin                 | +3.3               | 11th  | 111th |  |
| Off. Rebounds                  | 13.2               | 10th  |       |  |
| Def. Rebounds                  | 23.1               | 14th  |       |  |
| Assists                        | 12.0               | 12th  | 220th |  |
| Assist/Turnover                | 0.7                | 12th  | 202nd |  |
| Blocks                         | 2.2                | 13th  | 240th |  |
| Turnover Margin                | +0.1               | 8th   | 187th |  |
| Turnovers Forced               | 16.3               | 9th   | 207th |  |
| Steals                         | 10.1               | 3rd   | 69th  |  |
|                                |                    |       |       |  |
|                                |                    |       |       |  |
| INDIVIDUALS (All Gam           | es)                |       |       |  |
| Scoring                        |                    |       |       |  |
| Unique Thompson                | 19.1               | 4th   | 31st  |  |
| Daisa Alexander                | 15.4               | 7th   | 161st |  |
|                                |                    |       |       |  |
| Rebounding                     | 42.2               |       | 4.1   |  |
| Unique Thompson                | 12.3               | 1st   | 4th   |  |
| Field Goal Pct.                |                    |       |       |  |
| Unique Thompson                | .677               | 2nd   | 7th   |  |
| Daisa Alexander                | .448               | 15th  | 221st |  |
| Daisa Alexandei                | , <del>111</del> 0 | 1301  | 22131 |  |
| Free Throw Pct.                |                    |       |       |  |
| Daisa Alexander                | .750               | 8th   | 213th |  |
| Unique Thompson                | .667               | 14th  |       |  |
| onique mompson                 | 1007               |       |       |  |
| Steals                         |                    |       |       |  |
| Daisa Alexander                | 2.6                | 5th   | 58th  |  |
|                                | 2.0                | J     | 55    |  |
| 3-Point FG Made                |                    |       |       |  |
| Lauren Hansen                  | 2.3                | 4th   | 133rd |  |
| Brooke Moore                   | 1.7                | 14th  |       |  |
|                                |                    |       |       |  |
| Offensive Rebounds             |                    |       |       |  |
| Unique Thompson                | 5.7                | 1st   | 3rd   |  |
|                                |                    |       |       |  |
| Defensive Rebounds             |                    |       |       |  |
| Unique Thompson                | 6.7                | 1st   |       |  |
| ' '                            |                    |       |       |  |
| Double-Doubles                 |                    |       |       |  |
| Unique Thompson                | 9                  | 1st   | 1st   |  |
| ' '                            |                    |       |       |  |
|                                |                    |       |       |  |