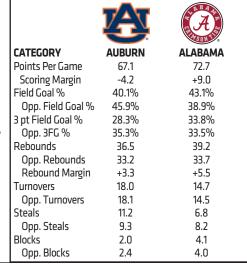

# **AUBURN TIGERS**

| Rankings              |                        |
|-----------------------|------------------------|
| 2019-20 Record        | 8-12                   |
| SEC                   | 2-7                    |
| Home                  | 6-4                    |
|                       | 1-6                    |
| Neutral               | 1-2                    |
| Streak                | W2                     |
| Head CoachT           | erri Williams-Flournoy |
|                       | 132-113 (8th)          |
| Overall Record (Yrs.) | 275-217 (16th)         |
| Record vs. Alabama    | 10-5                   |

# **ALABAMA CRIMSON TIDE**

| Rankings              | .AP: NR   Coaches: NR |
|-----------------------|-----------------------|
| 2019-20 Record        | 13-10                 |
| SEC                   | 3-7                   |
|                       | 7-6                   |
| Away                  | 5-3                   |
| Neutral               | 1-1                   |
| Streak                | L1                    |
| Head Coach            |                       |
| Record at UA (Yrs.)   | 111-105 (7th)         |
| Overall Record (Yrs.) | 420-255 (21st)        |
| Record vs. Auburn     | 4-10                  |

### **SCOUTING ALABAMA**

- ›› Alabama is 13-10 overall and 3-7 in SEC play. The Crimson Tide have wins over Auburn, Vanderbilt and Ole Miss to their credit in SEC play.
- >> The Tide averages 72.3 points/game while giving up 63.9; Bama averages 6.9 made 3-pointers per game.
- " Jordan Lewis leads Alabama with 12.6 points/ game; Jasmine Walker is the Tide's leading rebounder (6.9/game) and 3-point shooter (2.0/ game).

# **SCOUTING AUBURN**

- >> The Tigers are among the most inexperienced teams in the country with just two upperclassmen on their 13-player roster. With four freshmen and seven sophomores, Auburn is one of just eight teams nationwide with three or fewer upperclassmen on its roster.
- Auburn averages 67.1 points per game but gives up 71.3; the Tigers lead the SEC with 11.2 steals per game, including 12.4/game in conference play.
- Junior forward Unique Thompson has 19 double-doubles through 20 games, averaging 17.0 points and 12.2 rebounds; she is the leading rebounder and fourth-leading scorer in the Southeastern Conference. She has 39 career double-doubles, which ranks 2nd in Auburn history, first among active SEC players, and is one shy of tying the Auburn career record of 40 (DeWanna Bonner). Thompson scored her 1,000th career point at Kentucky (1/27).
- Senior guard Daisa Alexander is the Tigers' second-leading scorer, averaging 13.9 points/ game. She scored her 1,000th career point against Jacksonville State on Dec. 28, becoming the 34th Tiger to reach that milestone. Alexander also ranks

| Auburn in the SEC & NCAA Stats       |              |              |                |  |
|--------------------------------------|--------------|--------------|----------------|--|
| (Thru games of 2/6/20)               |              |              |                |  |
| Category                             | Value        | SEC          | NCAA           |  |
| Scoring Offense                      | 67.1         | 9th          | 146th          |  |
| Scoring Defense                      | 71.3         | 13th         | 311th          |  |
| Scoring Margin<br>Field Goal Pct.    | -4.2<br>401  | 12th         | 256th          |  |
|                                      | .401         | 13th         | 159th          |  |
| Field Goal Pct. Def.                 | .459         | 14th         | 344th          |  |
| 3-pt FG Pct.<br>3-pt FG Pct. Def.    | .283         | 13th<br>14th | 280th<br>327th |  |
| Free Throw Pct.                      | .353<br>.697 | 14111<br>5th | 158th          |  |
|                                      | .657<br>36.5 | 11th         | 230th          |  |
| Rebounds                             |              | nun<br>8th   | 230th          |  |
| Rebound Margin<br>Off. Rebounds      | +3.2         | 0            | 94111          |  |
|                                      | 13.8         | 6th          |                |  |
| Def. Rebounds                        | 22.7         | 13th         | <br>2C4H-      |  |
| Assists                              | 11.6         | 13th         | 264th          |  |
| Assist/Turnover                      | 0.6          | 14th         | 285th          |  |
| Blocks                               | 2.0          | 13th         | 306th          |  |
| Turnover Margin                      | +0.1         | 7th          | 179th          |  |
| Turnovers Forced                     | 18.1         | 4th          | 90th           |  |
| Steals                               | 11.2         | 1st          | 14th           |  |
| INDIVIDUALS (All Gar<br>Scoring      | mes)         |              |                |  |
| Unique Thompson                      | 17.0         | 4th          | 78th           |  |
| Daisa Alexander                      | 13.9         | 9th          | 248th          |  |
|                                      | د.دا         | 501          | 240111         |  |
| <b>Rebounding</b><br>Unique Thompson | 12.2         | 1st          | 3rd            |  |
| Field Goal Pct.                      |              |              |                |  |
| Unique Thompson                      | .587         | 3rd          | 15th           |  |
| Free Throw Pct.                      |              |              |                |  |
| Daisa Alexander                      | .776         | 6th          | 155th          |  |
| Unique Thompson                      | .714         | 7th          |                |  |
|                                      |              |              |                |  |
| Steals                               | 2.2          | T+L-         | COTP           |  |
| Daisa Alexander                      | 2.3          | 5th          | 69th           |  |
| Unique Thompson                      | 1.7          | 8th          |                |  |
| Erin Howard                          | 1.6          | 13th         |                |  |
| 3-Point FG Made                      |              |              |                |  |
| Lauren Hansen                        | 1.5          | 13th         |                |  |
| Offensive Rebounds                   |              |              |                |  |
| Unique Thompson                      | 5.3          | 1st          | 1st            |  |
| Defensive Rebounds                   |              |              |                |  |
| Unique Thompson                      | 6.9          | 2nd          | 30th           |  |
| Double-Doubles                       |              |              |                |  |
| Unique Thompson                      | 19           | 1st          | 1st            |  |
|                                      |              |              |                |  |