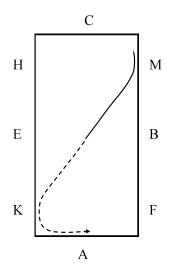

it, missing leads, etc. that can be anywhere from -.5 to 5 penalty points.

#### **Horsemanship**

Scoring: Base score is a 70. There are 7-9 maneuvers depending on the pattern, as well a collective mark. Within each maneuver one can score anywhere from a -1.5 to +1.5 points... -1.5 is extremely poor, +1.5 is excellent, and 0 points added to the maneuver means it was done correctly. There are also penalties such as kick outs, break of gait, missing leads, etc. that can be 1,3 or 5 penalty points depending on severity.

# **EQUITATION OVER FENCES PATTERN**



In Gate

# **HORSEMANSHIP PATTERN**



# **EQUITATION ON THE FLAT PATTERN**



A- Enter working canter right lead
 X-H Continue working canter right lead



2. C- 15m Circle, collected canter C- Continue working canter, drop sitrrups



 M-X- Continue working canter X- Working trot rising



A-X 2 loop serpentine; 1st loop working trot rising, 2nd loop working trot sitting X Left lead canter
 B Track left



C- 20m Circle, lengthen canter C– Continue working canter



6. HXF- Change direction holding the left lead F- Working trot sitting



A- Turn up center line
 DH- Leg yield to the rail
 H- Continue working trot sitting



 MXK- Lengthen trot rising K- Working trot sitting A- Turn up center line



DM- Leg yield to the rail
 C– Turn down center line
 A– Exit arena working trot sitting

### **REINING PATTERN**

#### **REINING PATTERN 8**



Horse must walk or stop prior to starting pattern.

Beginning at the center of the arena facing the left wall or fence.

- 1. Complete four spins to the left.
- 2. Complete four sp