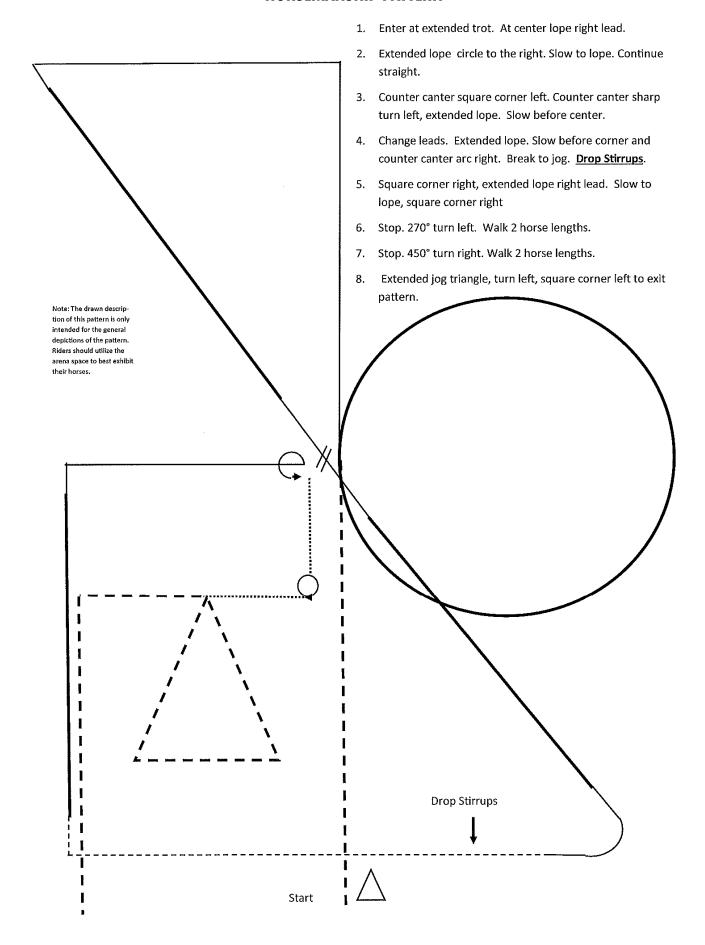

### **REINING PATTERN**

#### **REINING PATTERN 8**

Horse must walk or stop prior to starting pattern.

Beginning at the center of the arena facing the left wall or fence.

- 1. Complete four spins to the left.
- 2. Complete four spins to the right. Hesitate.
- 3. Beginning on the right lead, complete three circles to the right: the first circle large and fast; the second circle small and slow; the third circle large and fast. Change leads at the center of the arena.
- **4.** Complete three circles to the left: the first circle large and fast; the second circle small and slow; the third circle large and fast. Change leads at the center of the arena.
- 5. Begin a large fast circle to the right but do not close this circle. Run straight down the right side of the arena past the center marker and do a left rollback at least 20 feet (6 meters) from the wall or fence no hesitation.
- **6.** Continue back around the previous circle but do not close this circle. Run down the left side of the arena past the center marker and do a right roll-back at least 20 feet (6 meters) from the wall or fence no hesitation.
- 7. Continue back around the previous circle but do not close this circle. Run down the right side of the arena past the center marker and do a sliding stop at least 20 feet (6 meters) from the wall or fence. Back up at least 10 feet. Hesitate to demonstrate completion of the pattern.

Rider may drop bridle to the designated judge.