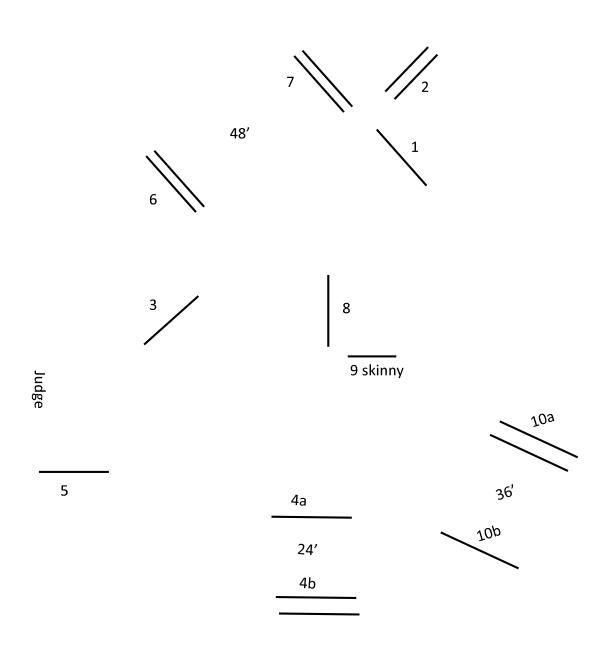

Within each maneuver one can score anywhere from a -1.5 to +1.5 points... -1.5 is extremely poor, +1.5 is excellent, and 0 points added to the maneuver means it was done correctly. There are also penalties such as kick outs, break of gait, missing leads, etc. that can be anywhere from -.5 to 5 penalty points.

#### **Horsemanship**

Scoring: Base score is a 70. There are 7-9 maneuvers depending on the pattern, as well a collective mark. Within each maneuver one can score anywhere from a -1.5 to +1.5 points... -1.5 is extremely poor, +1.5 is excellent, and 0 points added to the maneuver means it was done correctly. There are also penalties such as kick outs, break of gait, missing leads, etc. that can be 1,3 or 5 penalty points depending on severity.

# **EQUITATION OVER FENCES PATTERN**



In Gate

# **HORSEMANSHIP PATTERN**



# **EQUITATION ON THE FLAT PATTERN**



A- Enter working canter right lead
 X-H Continue working canter right lead



2. C- 15m Circle, collected canter C- Continue working canter, drop sitrrups



 M-X- Continue working canter X- Working trot rising



A-X 2 loop serpentine; 1st loop working trot rising, 2nd loop working trot sitting X Left lead canter
 B Track left



C- 20m Circle, lengthen canter C– Continue working canter



6. HXF- Change direction holding the left lead F- Working trot sitting



A- Turn up center line
 DH- Leg yield to the rail
 H- Continue working trot sitting



 MXK- Lengthen trot rising K- Working trot sitting A- Turn up center line



DM- Leg yield to the rail
 C– Turn down center line
 A– Exit arena working trot sitting