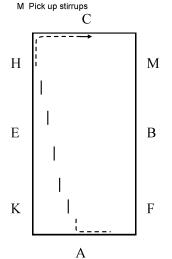

excellent, and 0 points added to the maneuver means it was done correctly. There are also penalties such as kick outs, break of gait, missing leads, etc. that can be 1,3 or 5 penalty points depending on severity.

# **EQUITATION OVER FENCES PATTERN**



In Gate

# **HORSEMANSHIP PATTERN**



# **EQUITATION ON THE FLAT PATTERN**



A- Enter working canter right lead
 X-H Continue working canter right lead



2. C- 15m Circle, collected canter C- Continue working canter, drop sitrrups



 M-X- Continue working canter X- Working trot rising



A-X 2 loop serpentine; 1st loop working trot rising, 2nd loop working trot sitting X Left lead canter
 B Track left



C- 20m Circle, lengthen canter C– Continue working canter



6. HXF- Change direction holding the left lead F- Working trot sitting



A- Turn up center line
 DH- Leg yield to the rail
 H- Continue working trot sitting



 MXK- Lengthen trot rising K- Working trot sitting A- Turn up center line



DM- Leg yield to the rail
 C– Turn down center line
 A– Exit arena working trot sitting

### **REINING PATTERN**

#### **REINING PATTERN 8**



Horse must walk or stop prior to starting pattern.

Beginning at the center of the arena facing the left wall or fence.

- 1. Complete four spins to the left.
- 2. Complete four spins to the right. Hesitate.
- 3. Beginning on the right lead, complete three circles to the right: the first circle large and fast; the second circle small and slow; the third circle large and fast. Change leads at the center of the arena.
- **4.** Complete three circles to the left: the first circle large an