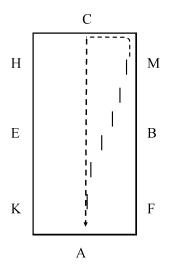

# **EQUITATION ON THE FLAT PATTERN**

A- Enter working canter right lead
 X-H Continue working canter right lead

2. C- 15m Circle, collected canter C- Continue working canter, drop sitrrups

 M-X- Continue working canter X- Working trot rising

A-X 2 loop serpentine; 1st loop working trot rising, 2nd loop working trot sitting X Left lead canter
 B Track left

C- 20m Circle, lengthen canter C– Continue working canter

6. HXF- Change direction holding the left lead F- Working trot sitting

A- Turn up center line
 DH- Leg yield to the rail
 H- Continue working trot sitting

 MXK- Lengthen trot rising K- Working trot sitting A- Turn up center line

DM- Leg yield to the rail
 C– Turn down center line
 A– Exit arena working trot sitting