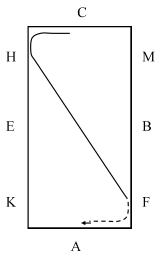

ore anywhere from a -1.5 to +1.5 points... -1.5 is extremely poor, +1.5 is excellent, and 0 points added to the maneuver means it was done correctly. There are also penalties such as kick outs, break of gait, missing leads, etc. that can be 1,3 or 5 penalty points depending on severity.

# **EQUITATION OVER FENCES PATTERN**



In Gate

# **HORSEMANSHIP PATTERN**



# **EQUITATION ON THE FLAT PATTERN**



A- Enter working canter right lead
 X-H Continue working canter right lead



2. C- 15m Circle, collected canter C- Continue working canter, drop sitrrups



 M-X- Continue working canter X- Working trot rising



A-X 2 loop serpentine; 1st loop working trot rising, 2nd loop working trot sitting X Left lead canter
 B Track left



C- 20m Circle, lengthen canter C– Continue working canter



6. HXF- Change direction holding the left lead F- Working trot sitting



A- Turn up center line
 DH- Leg yield to the rail
 H- Continue working trot sitting



 MXK- Lengthen trot rising K- Working trot sitting A- Turn up center line



DM- Leg yield to the rail
 C– Turn down center line
 A– Exit arena working trot sitting

### **REINING PATTERN**

#### **REINING PATTERN 8**



Horse must walk or stop prior to starting pattern.

Beginning at the center of the arena facing the left wall or fence.

- 1. Complete four spins to the left.
- 2. Complete four spins to the right. Hesitate.
- 3. Beginning on the right lead, complete three circles to the right: the first circle large and fast; the second circle small and slow; the third circle large and fast. Change leads at the center of the are