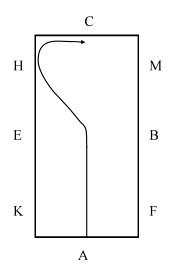

# **EQUITATION ON THE FLAT PATTERN**

A- Enter working canter right lead
 X-H Continue working canter right lead

2. C- 15m Circle, collected canter C- Continue working canter, drop sitrrups

 M-X- Continue working canter X- Working trot rising

A-X 2 loop serpentine; 1st loop working trot rising, 2nd loop working trot sitting X Left lead canter
 B Track left

C- 20m Circle, lengthen canter C– Continue working canter

6. HXF- Change direction holding the left lead F- Working trot sitting

A- Turn up center line
 DH- Leg yield to the rail
 H- Continue working trot sitting

 MXK- Lengthen trot rising K- Working trot sitting A- Turn up center line

DM- Leg yield to the rail
 C– Turn down center line
 A– Exit arena working trot sitting