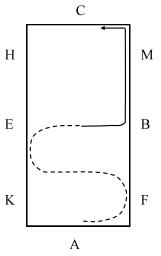

# **HORSEMANSHIP PATTERN**

#### **Horsemanship**

Scoring: Base score is a 70. There are 7-9 maneuvers depending on the pattern, as well a collective mark. Within each maneuver one can score anywhere from a -1.5 to +1.5 points... -1.5 is extremely poor, +1.5 is excellent, and 0 points added to the maneuver means it was done correctly. There are also penalties such as kick outs, break of gait, missing leads, etc. that can be 1,3 or 5 penalty points depending on severity.