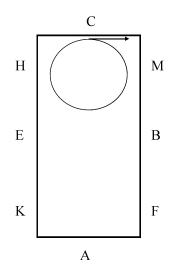

#### **Equitation on the Flat**

Scoring: Scored out of 100. There are 9 movements as well as a collective mark. These are based out of 1-10 points for each movement and overall position. 1 meaning not executed and 10 meaning excellent.

#### **Equitation over Fences**

Scoring: Scored out of 100. Based on the rider's equitation, complete control of the horse, executing the jumps in correct form, and staying consistent.