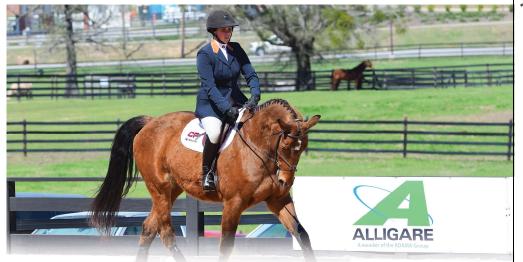

### **EQUITATION OVER FENCES**

Ashton Alexander Caitlin Boyle Hayley Iannotti Alex Ladove Taylor St. Jacques Alternate: Caitlin Creel

#### **EQUITATION ON THE FLAT**

Ashton Alexander Caitlin Boyle Caitlin Creel Hayley lannotti Taylor St. Jacques Demo: Abby Wagner Alternate: Alex Ladove

#### **AUBURN LINEUP**

The Auburn competition lineup remains junior and freshman heavy, featuring eight juniors and four freshmen. Joining the group will be two seniors and one sophomore.

Junior All-Americans Ashton Alexander, Caitlin Boyle, and Hayley lannotti are set to compete in both Equitation Over Fences and Equitation on the Flat for the Tigers. Boyle leads the team with a 18-5-1 overall record on the year, including a 9-3-0 mark in Flat. Iannotti leads the team with 10 wins in Flat with six in Fences, while Alexander has six wins in Flat and Fences, separately.