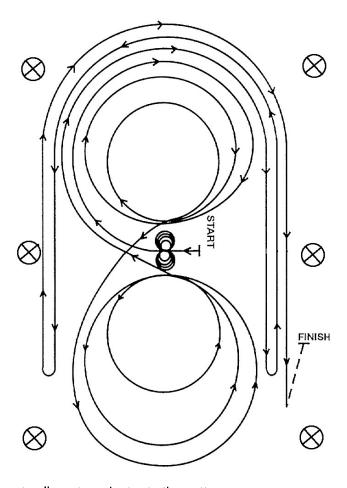

#### **REINING PATTERN 8**

Horse must walk or stop prior to starting pattern.

Beginning at the center of the arena facing the left wall or fence.

- 1. Complete four spins to the left.
- 2. Complete four spins to the right. Hesitate.
- 3. Beginning on the right lead, complete three circles to the right: the first circle large and fast; the second circle small and slow; the third circle large and fast. Change leads at the center of the arena.
- **4.** Complete three circles to the left: the first circle large and fast; the second circle small and slow; the third circle large and fast. Change leads at the center of the arena.
- 5. Begin a large fast circle to the right but do not close this circle. Run straight down the right side of the arena past the center marker and do a left rollback at least 20 feet (6 meters) from the wall or fence no hesitation.
- **6.** Continue back around the previous circle but do not close this circle. Run down the left side of the arena past the center marker and do a right roll-back at least 20 feet (6 meters) from the wall or fence no hesitation.
- 7. Continue back around the previous circle but do not close this circle. Run down the right side of the arena past the center marker and do a sliding stop at least 20 feet (6 meters) from the wall or fence. Back up at least 10 feet. Hesitate to demonstrate completion of the pattern.

Rider may drop bridle to the designated judge.