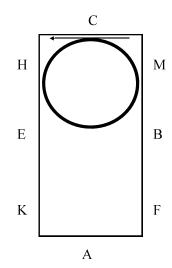

n, as well a collective mark. Within each maneuver one can score anywhere from a -1.5 to +1.5 points... -1.5 is extremely poor, +1.5 is excellent, and 0 points added to the maneuver means it was done correctly. There are also penalties such as kick outs, break of gait, missing leads, etc. that can be 1,3 or 5 penalty points depending on severity.

# **EQUITATION OVER FENCES PATTERN**



In Gate

# **HORSEMANSHIP PATTERN**



# **EQUITATION ON THE FLAT PATTERN**



A- Enter working canter right lead
 X-H Continue working canter right lead



2. C- 15m Circle, collected canter C- Continue working canter, drop sitrrups



 M-X- Continue working canter X- Working trot rising



A-X 2 loop serpentine; 1st loop working trot rising, 2nd loop working trot sitting X Left lead canter
 B Track left



C- 20m Circle, lengthen canter C– Continue working canter



6. HXF- Change direction holding the left lead F- Working trot sitting



A- Turn up center line
 DH- Leg yield to the rail
 H- Continue working trot sitting



 MXK- Lengthen trot rising K- Working trot sitting A- Turn up center line



DM- Leg yield to the rail
 C– Turn down center line
 A– Exit arena working trot sitting

### **REINING PATTERN**

#### **REINING PATTERN 8**



Horse must walk or stop prior to starting pattern.

Beginning at the center of the arena facing the left wall or fence.

- 1. Complete four spins to the left.
- 2. Complete four spins to the right. Hesitate.
- 3. Beginning on the right lead, complete three circles to the right: the first circle large and fast; the second circle small and slow; the third