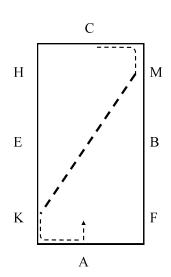

# **EQUITATION ON THE FLAT PATTERN**

A- Enter working canter right lead
 X-H Continue working canter right lead

2. C- 15m Circle, collected canter C- Continue working canter, drop sitrrups

 M-X- Continue working canter X- Working trot rising

A-X 2 loop serpentine; 1st loop working trot rising, 2nd loop working trot sitting X Left lead canter
 B Track left

C- 20m Circle, lengthen canter C– Continue working canter

6. HXF- Change direction holding the left lead F- Working trot sitting

A- Turn up center line
 DH- Leg yield to the rail
 H- Continue working trot sitting

 MXK- Lengthen trot rising K- Working trot sitting A- Turn up center line

DM- Leg yield to the rail
 C– Turn down center line
 A– Exit arena working trot sitting