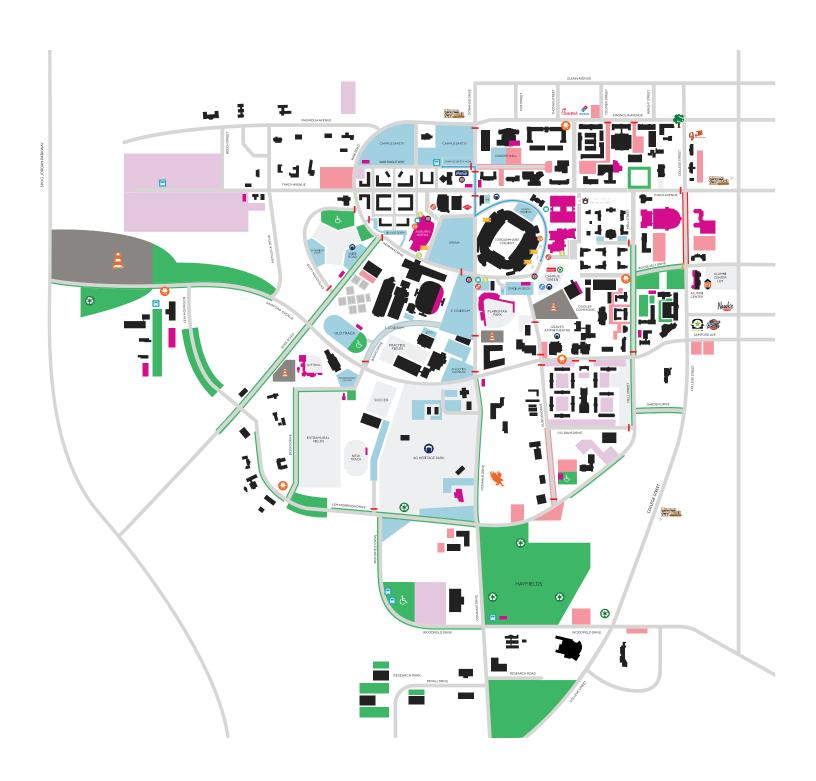

# PARKING & ENTRY

## **ATHLETICS LOTS**

Pass required for lot entry.

# **PUBLIC FOR SALE &** UNIVERSITY DONOR LOTS

Purchase through *cuetoems.com/auburn\_2019* 

### FREE LOTS

Friday at 2 p.m. / Tailgating Allowed / Cars + RVs

Hayfields

Community Gardens

Lem Morrison Fields

Facilities Pond

Friday at 4 p.m. / Tailgating Allowed / Cars Only

Facilities Lot

Intramural Fields Lot

Along Wire Road

Research Park

Friday at 6 p.m. / Tailgating Allowed / Cars Only

Mell Street Corridor

Saturday at 8 a.m. / Cars Only

Old Track (ADA Only)

Research Park

South Quad Parking Deck (ADA Only)

VCOM Lot (ADA Only)

### ACCESSIBLE PARKING

To utilize the AU accessible parking lot, two items must be present at time of entry:

- The state-issued handicapped license plate or hang tag
- The individual who was issued the handicapped tag/plate must be present in the vehicle

NOTE: Fans parking in ADA lot are not permitted to rope-off or hold spaces for any reason. There is no tailgating allowed in any green space at the VCOM lot.

## STUDENT PARKING

## **NO PARKING**

## **TIGER TRANSIT BUS STOPS**

See the "Tiger Transit" page for more information.

## **SECURITY BARRIERS**

Must have permit

## **SECURITY BARRIERS**

Traffic closed near kickoff

Download the Waze app for the most up-to-date directions and gameday road closures.

## FANS ON FOOT

#### **FACILITIES WITH OPEN RESTROOMS**

Restroom open times vary by location. Porta Potties open all day. MODULAR RESTROOMS

#### **ADA SHUTTLE ROUTES**

Trams run two hours prior to kickoff and one hour post-game.

#### TICKET SALES AND PICK-UP

Ticket sales and pick-up at Arena begin at 8 a.m. (10 a.m. for games after 1 p.m.) Ticket sales begin at stadium two hours prior to kickoff.

#### COCA-COLA TIGER FAN FEST

Opens 9 a.m. for morning games and four hours prior to kickoff for all other games.

## **BAG CHECK LOCATIONS**

There is a \$5 charge to check items.

#### TAILGATE DROP-OFF LOCATION

Opens at 6 a.m. for unloading process. Mell St. locations close four hours prior to kickoff. Other locations close two hours prior to kickoff.

#### TAILGATE GUYS

TailGateGuys.com

### **AUBURN HOSPITALITY TAILGATE**

Opens three hours prior to kickoff.

#### **AU TEAM SHOP**

Apparel and souvenirs for sale

### **WEAGLE WOODS**

Tailgate among the pine trees just a short walk from Jordan-Hare Stadium.

# TIGER BABIES

**TIGER TAILGATE SHOW** 

RECYCLING

**CONCESSIONS VENDOR** 

ATM MACHINE

**VERIZON AUTOGRAPH TENT**