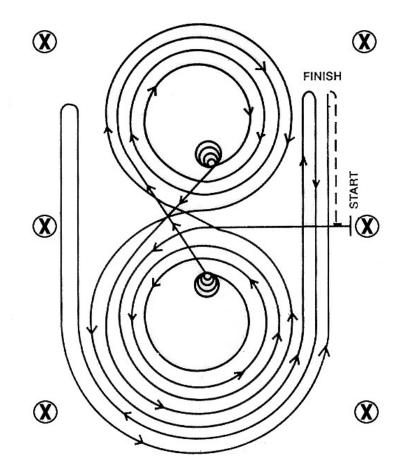

#### **REINING PATTERN**

Horse must walk or stop prior to starting pattern.

Beginning at the center of the arena facing the left wall or fence.

- Beginning on the left lead, complete three circles to the left: the first two circles large and fast; the third circle small and slow. Stop at the center of the arena.
- 2. Complete four spins to the left. Hesitate.
- **3.** Beginning on the right lead, complete three circles to the right: the first two circles large and fast; the third circle small and slow. Stop at the center of the arena.
- 4. Complete four spins to the right. Hesitate.
- 5. Beginning on the left lead, run a large fast circle to the left, change leads at the center of the arena, run a large fast circle to the right, and change leads at the center of the arena. (Figure 8)
- **6.** Continue around previous circle to the left but do not close this circle. Run up the right side of the arena past the center marker and do a right rollback at least 20 feet (6 meters) from the wall or fence - no hesitation.
- Continue around previous circle but do not close this circle. Run up the left side of the arena past the center marker and do a left rollback at least 20 feet (6 meters) from the wall or fence - no hesitation.
- 8. Continue back around previous circle but do not close this circle. Run up the right side of the arena past the center marker and do a sliding stop at least 20 feet (6 meters) from the wall or fence. Back up at least 10 feet (3 meters). Hesitate to demonstrate completion of the pattern.

Rider may drop bridle to the designated judge.