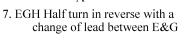

### **HORSEMANSHIP PATTERN**

Start

- 1. Enter at a jog. Extended trot at half way. Corner right.
- 2. Stop at center. Left rollback. Left lead circle to the left.
- 3. At completion, lope onto the diagonal. Extended lope counter canter teardrop.
- 4. Slow to lope at center and continue on diagonal line. Change leads. Drop stirrups.
- 5. Counter canter tight corner left. Break to the extended trot and loop left.
- 6. Break to the walk and walk through the center. Right lead and loop right.
- 7. Stop. 270 turn Left. Right lead. Break to jog at half way. Exit at a jog.