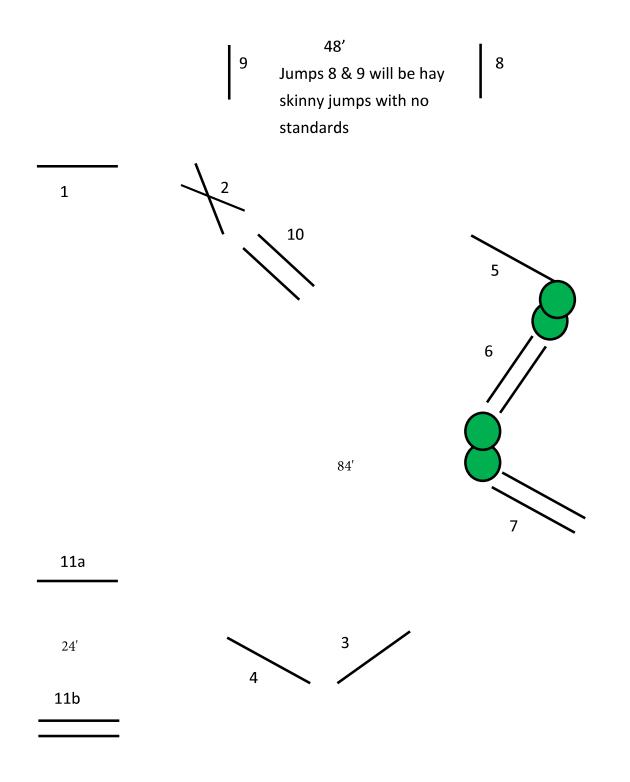

### **HORSEMANSHIP PATTERN**

Start

- 1. Enter at a jog. Extended trot at half way. Corner right.
- 2. Stop at center. Left rollback. Left lead circle to the left.
- 3. At completion, lope onto the diagonal. Extended lope counter canter teardrop.
- 4. Slow to lope at center and continue on diagonal line. Change leads. Drop stirrups.
- 5. Counter canter tight corner left. Break to the extended trot and loop left.
- 6. Break to the walk and walk through the center. Right lead and loop right.
- 7. Stop. 270 turn Left. Right lead. Break to jog at half way. Exit at a jog.

#### **REINING PATTERN**

Horse must walk or stop prior to starting pattern.

Beginning at the center of the arena facing the left wall or fence.

- Beginning on the left lead, complete three circles to the left: the first two circles large and fast; the third circle small and slow. Stop at the center of the arena.
- 2. Complete four spins to the left. Hesitate.
- **3.** Beginning on the right lead, complete three circles to the right: the first two circles large and fast; the third circle small and slow. Stop at the center of the arena.
- 4. Complete four spins to the right. Hesitate.
- 5. Beginning on the left lead, run a large fast circle to the left, change leads at the center of the arena, run a large fast circle to the right, and change leads at the center of the arena. (Figure 8)
- **6.** Continue around previous circle to the left but do not close this circle. Run up the right side of the arena past the center marker and do a right rollback at least 20 feet (6 meters) from the wall or fence - no hesitation.
- Continue around previous circle but do not close this circle. Run up the left side of the arena past the center marker and do a left rollback at least 20 feet (6 meters) from the wall or fence - no hesitation.
- 8. Continue back around previous circle but do not close this circle. Run up the right side of the arena past the center marker and do a sliding stop at least 20 feet (6 meters) from the wall or fence. Back up at least 10 feet (3 meters). Hesitate to demonstrate completion of the pattern.