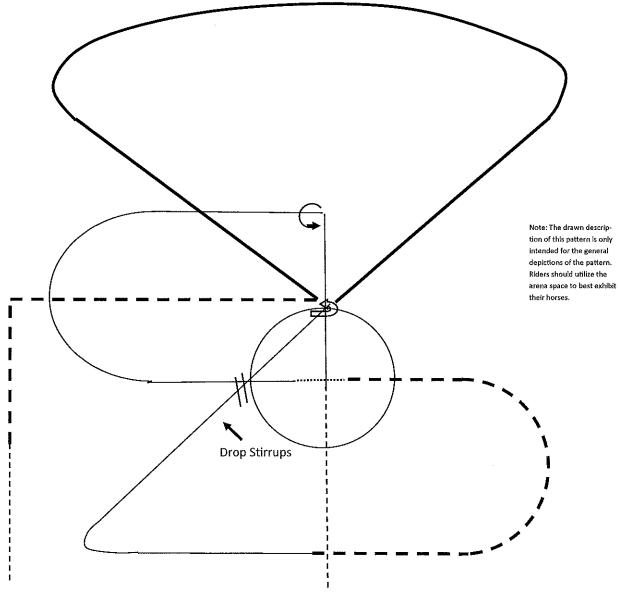

#### **REINING PATTERN**

Horse must walk or stop prior to starting pattern.

Beginning at the center of the arena facing the left wall or fence.

- Beginning on the left lead, complete three circles to the left: the first two circles large and fast; the third circle small and slow. Stop at the center of the arena.
- 2. Complete four spins to the left. Hesitate.
- **3.** Beginning on the right lead, complete three circles to the right: the first two circles large and fast; the third circle small and slow. Stop at the center of the arena.
- 4. Complete four spins to the right. Hesitate.
- 5. Beginning on the left lead, run a large fast circle to the left, change leads at the center of the arena, run a large fast circle to the right, and change leads at the center of the arena. (Figure 8)
- **6.** Continue around previous circle to the left but do not close this circle. Run up the right side of the arena past the center marker and do a right rollback at least 20 feet (6 meters) from the wall or fence - no hesitation.
- Continue around previous circle but do not close this circle. Run up the left side of the arena past the center marker and do a left rollback at least 20 feet (6 meters) from the wall or fence - no hesitation.
- 8. Continue back around previous circle but do not close this circle. Run up the right side of the arena past the center marker and do a sliding stop at least 20 feet (6 meters) from the wall or fence. Back up at least 10 feet (3 meters). Hesitate to demonstrate completion of the pattern.

Rider may drop bridle to the designated judge.