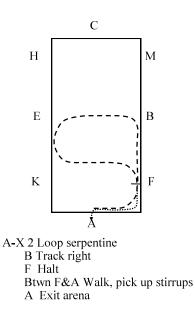

## **EQUITATION ON THE FLAT PATTERN**

 Btwn H&E Change lead EB 20m half circle holding counter canter B Working trot sitting

3. C Turn down center line G to rail Leg yield right K Working trot rising

5. C Turn down center line G to rail Leg yield left F Working canter right lead