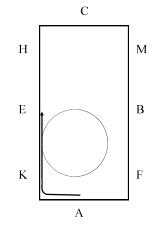

## **EQUITATION ON THE FLAT PATTERN**

 Btwn H&E Change lead EB 20m half circle holding counter canter B Working trot sitting

3. C Turn down center line G to rail Leg yield right K Working trot rising

5. C Turn down center line G to rail Leg yield left F Working canter right lead