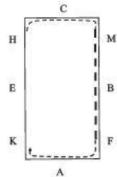

## **EQUITATION ON THE FLAT PATTERN - DAY ONE**

## 2018 SEC SEMI-FINALS ROUND EQUITATION ON THE FLAT

## **EQUITATION ON THE FLAT PATTERN - DAY TWO**

BLYTHEWOOD, SOUTH CAROLINA

## 2018 SEC CHAMPIONSHIP ROUND EQUITATION ON THE FLAT

I. A Enter working walk, turn right F Working canter right lead BH Change direction

C 15m circle collected canter
 Working canter

ME Change direction
 Btwn E&K Half circle, counter lead
 Change direction holding right lead
 Proceed working canter

 Halt, half turn on forehand proceed working canter left lead through the walk

5. HXK Loop demonstrating two changes of lead

FBM Lengthen canter M Working canter

7. Bitwn CH Working trot sitting
HXE Half trum in reverse
X Drop stirrups
EH Haunches in
H Working trot rising

8. MBF Lengthen trot rising F Working trot rising

9. KXE Half turn in reverse
X Working trot sitting
EK Haunches in
K Working trot
Btwn KA Working walk, pickup stirrups
A Exit arena