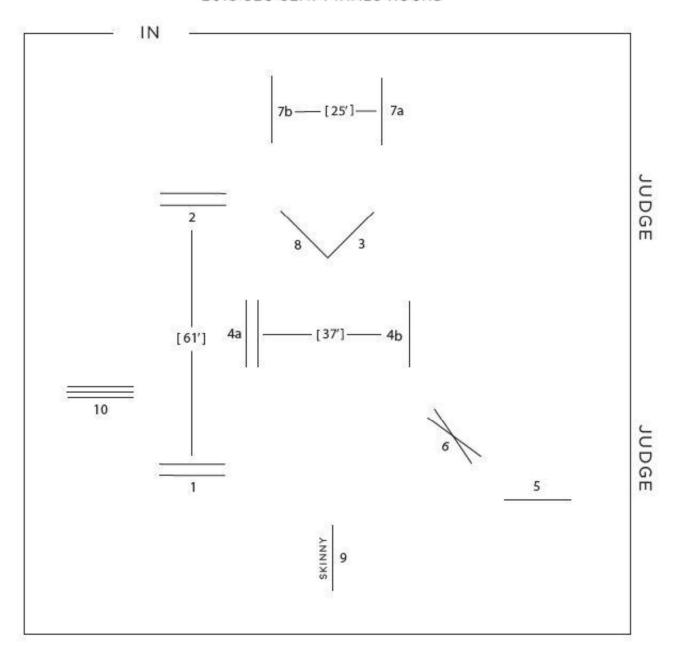

| Western   | SR        | Suwanee, Ga.          |
| Drew Rogers        | Western   | <b>SO</b> | Bakersfield, Calif.   |
| Casey Schmitz      | Hunt Seat | JR        | Ashburn, Va.          |
| Taylor Searles     | Western   | FR        | Scottsdale, Ariz.     |
| Jacqueline Shilen  | Hunt Seat | R-SR      | Greenwich, Conn.      |
| Anna Claire Smith  | Hunt Seat | <b>SO</b> | Atlanta, Ga.          |
| Taylor St. Jacques | Hunt Seat | FR        | Glen Allen, Va.       |
| Helen Ulrich       | Hunt Seat | FR        | Mooresville, N.C.     |
| Abby Wagner        | Hunt Seat | SR        | Longmeadow, Mass.     |
| Lillian Wagner     | Hunt Seat | <b>SO</b> | Longmeadow, Mass.     |

## **EQUITATION OVER FENCES PATTERN - DAY ONE**



## **EQUITATION OVER FENCES**

2018 SEC SEMI-FINALS ROUND



## **EQUITATION OVER FENCES PATTERN - DAY TWO**



# 2018 SEC CHAMPIONSHIP ROUND OVER FENCES



## **EQUITATION ON THE FLAT PATTERN - DAY ONE**



## 2018 SEC SEMI-FINALS ROUND EQUITATION ON THE FLAT



## **EQUITATION ON THE FLAT PATTERN - DAY TWO**



BLYTHEWOOD, SOUTH CAROLINA

## 2018 SEC CHAMPIONSHIP ROUND EQUITATION ON THE FLAT



I. A Enter working walk, turn right F Working canter right lead BH Change direction



C 15m circle collected canter
 Working canter



ME Change direction
 Btwn E&K Half circle, counter lead
 Change direction holding right lead
 Proceed working canter



 Halt, half turn on forehand proceed working canter left lead through the walk



5. HXK Loop demonstrating two changes of lead



FBM Lengthen canter M Working canter



7. Bitwn CH Working trot sitting