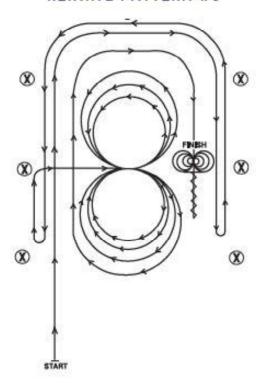

## **REINING PATTERN - DAY ONE**

BLYTHEWOOD, SOUTH CAROLINA

## 2018 SEC SEMI-FINALS ROUND

## **REINING PATTERN #3**

## MARKER

- Beginning, and staying at least 20 feet (6 meters) from the walls or fence, lope straight up the left side of the arena, circle the top end of the arena, run straight down the opposite or right side of the arena past the center marker and do a left rollback - no hesitation.
- Continue straight up the right side of the arena staying at least 20 feet (6 meters) from the wall or fence, circle back around the top of the arena, run straight down the left side of the arena past the center marker and do a right rollback no hesitation.
- 3. Continue up the left side of the arena to the center marker. At the center marker, the horse should be on the right lead. Guide the horse to the center of the arena on the right lead and complete three circles to the right the first two circles large and fast; the third circle small and slow. Change leads at the center of the arena.
- Complete three circles to the left: the first two circles large and fast; the third circle small and slow. Change leads in the center of the arena.
- Begin a large circle to the right but do not close this circle. Continue up
  the left side of the arena staying at least 20 feet (6 meters) from the wall
  or fence, circle the top of the arena, run straight down the opposite or
  right side of the arena past the center marker and do a sliding stop, Back
  up at least 10 feet (3 meters). Hesitate.
- Complete four spins to the right.
- Complete four spins to the left. Hesitate to demonstrate completion of the pattern.

Rider may drop bridle to the designated judge.