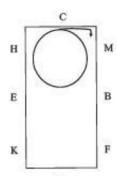

## 2018 SEC CHAMPIONSHIP ROUND EQUITATION ON THE FLAT

I. A Enter working walk, turn right F Working canter right lead BH Change direction

C 15m circle collected canter
 Working canter

ME Change direction
 Btwn E&K Half circle, counter lead
 Change direction holding right lead
 Proceed working canter

 Halt, half turn on forehand proceed working canter left lead through the walk

5. HXK Loop demonstrating two changes of lead

FBM Lengthen canter M Working canter

7. Bitwn CH Working trot sitting
HXE Half trum in reverse
X Drop stirrups
EH Haunches in
H Working trot rising

8. MBF Lengthen trot rising F Working trot rising

9. KXE Half turn in reverse
X Working trot sitting
EK Haunches in
K Working trot
Btwn KA Working walk, pickup stirrups
A Exit arena