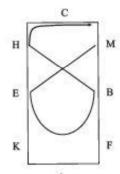

## 2018 SEC CHAMPIONSHIP ROUND EQUITATION ON THE FLAT

I. A Enter working walk, turn right F Working canter right lead BH Change direction

C 15m circle collected canter
 Working canter

ME Change direction
 Btwn E&K Half circle, counter lead
 Change direction holding right lead
 Proceed working canter

 Halt, half turn on forehand proceed working canter left lead through the walk

5. HXK Loop demonstrating two changes of lead

FBM Lengthen canter M Working canter

7. Bitwn CH Working trot sitting
HXE Half trum in reverse
X Drop stirrups
EH Haunches in
H Working trot rising

8. MBF Lengthen trot rising F Working trot rising

9. KXE Half turn in reverse
X Working trot sitting
EK Haunches in
K Working trot
Btwn KA Working walk, pickup stirrups
A Exit arena