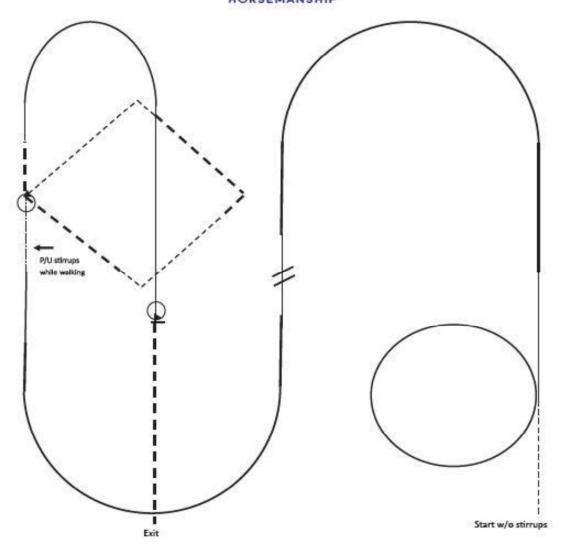

## **HORSEMANSHIP PATTERN - DAY ONE**

## 2018 SEC SEMI-FINALS ROUND HORSEMANSHIP

- . Enter at a walk. Extend the trot. Right lead square corner
- 2. Extended are right lead. Break to extended trot
- 3. Square corner right. Left lead and continue straight
- 4. Square corner left and continue are around.
- Change leads at center. Right lead and break to jog and drop stirrups
- 6. Jog square. At close of square extend the trot
- 7. Square corner right. Stop. 1 1/4 turn to the right
- 8. Lope left lead counter canter are. Walk one horse length
- 9. Jog. Square corner left. Stop 3/4 left turn. Extend the trot out.

## **HORSEMANSHIP PATTERN - DAY TWO**

## 2018 SEC CHAMPIONSHIP ROUND HORSEMANSHIP

- 1. Start w/o stirrups. Enter at jog. Halfway to center, lope left lead circle to left. Continue straight.
- 2. At center extended lope, collect before center.
- 3. Change leads in center of arena.
- 4. Extended lope. Collect before center.
- 5. At center break to the walk and pick up stirrups while walking. Stop. Approx. 405° turn right.
- 6. Perform jog/ extended trot diamond as shown. Close diamond and continue extended trot.
- 7. Lope left lead counter canter arc. Lope past center. Stop.
- 8. 360° turn left. Extended trot to exit.