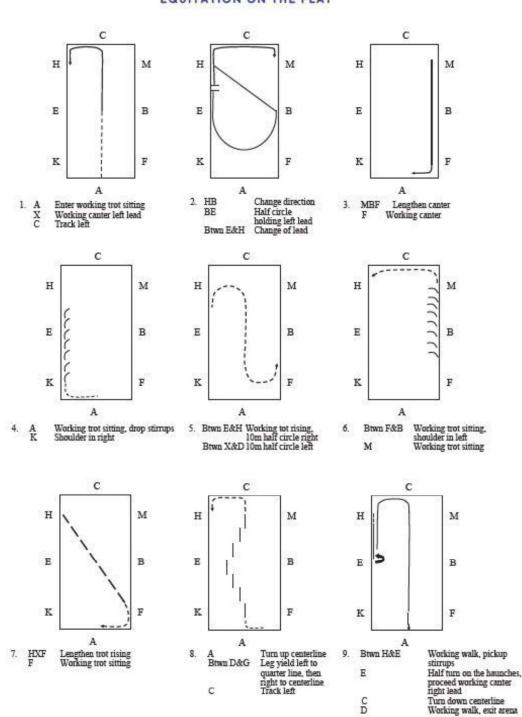

## 2018 SEC CHAMPIONSHIP ROUND EQUITATION ON THE FLAT

I. A Enter working walk, turn right F Working canter right lead BH Change direction

C 15m circle collected canter
 Working canter

ME Change direction
 Btwn E&K Half circle, counter lead
 Change direction holding right lead
 Proceed working canter

 Halt, half turn on forehand proceed working canter left lead through the walk

5. HXK Loop demonstrating two changes of lead

FBM Lengthen canter M Working canter

7. Bitwn CH Working trot sitting
HXE Half trum in reverse
X Drop stirrups
EH Haunches in
H Working trot rising

8. MBF Lengthen trot rising F Working trot rising

9. KXE Half turn in reverse
X Working trot sitting
EK Haunches in
K Working trot
Btwn KA Working walk, pickup stirrups
A Exit arena