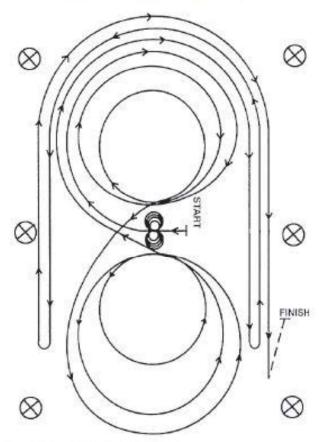

## MARKER

- Beginning, and staying at least 20 feet (6 meters) from the walls or fence, lope straight up the left side of the arena, circle the top end of the arena, run straight down the opposite or right side of the arena past the center marker and do a left rollback - no hesitation.
- Continue straight up the right side of the arena staying at least 20 feet (6 meters) from the wall or fence, circle back around the top of the arena, run straight down the left side of the arena past the center marker and do a right rollback no hesitation.
- 3. Continue up the left side of the arena to the center marker. At the center marker, the horse should be on the right lead. Guide the horse to the center of the arena on the right lead and complete three circles to the right the first two circles large and fast; the third circle small and slow. Change leads at the center of the arena.
- Complete three circles to the left: the first two circles large and fast; the third circle small and slow. Change leads in the center of the arena.
- Begin a large circle to the right but do not close this circle. Continue up
  the left side of the arena staying at least 20 feet (6 meters) from the wall
  or fence, circle the top of the arena, run straight down the opposite or
  right side of the arena past the center marker and do a sliding stop, Back
  up at least 10 feet (3 meters). Hesitate.
- Complete four spins to the right.
- Complete four spins to the left. Hesitate to demonstrate completion of the pattern.

Rider may drop bridle to the designated judge.