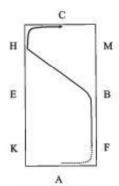

## 2018 SEC CHAMPIONSHIP ROUND EQUITATION ON THE FLAT

I. A Enter working walk, turn right F Working canter right lead BH Change direction

C 15m circle collected canter
 Working canter

ME Change direction
 Btwn E&K Half circle, counter lead
 Change direction holding right lead
 Proceed working canter

 Halt, half turn on forehand proceed working canter left lead through the walk

5. HXK Loop demonstrating two changes of lead

FBM Lengthen canter M Working canter

7. Bitwn CH Working trot sitting
HXE Half trum in reverse
X Drop stirrups
EH Haunches in
H Working trot rising

8. MBF Lengthen trot rising F Working trot rising

9. KXE Half turn in reverse
X Working trot sitting
EK Haunches in
K Working trot
Btwn KA Working walk, pickup stirrups
A Exit arena