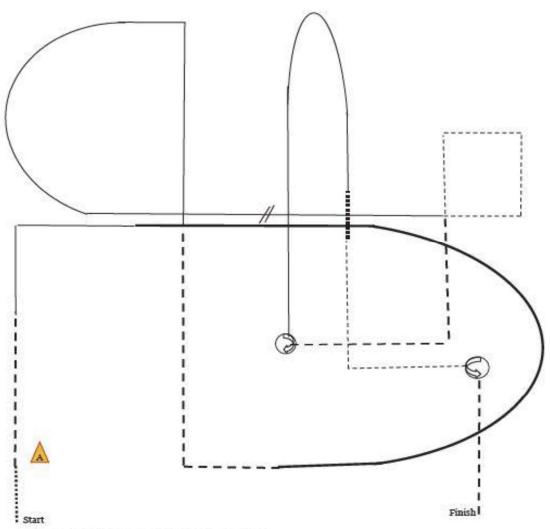

## **REINING PATTERN - DAY ONE**

BLYTHEWOOD, SOUTH CAROLINA

## 2018 SEC SEMI-FINALS ROUND

## **REINING PATTERN #3**

## MARKER

- Beginning, and staying at least 20 feet (6 meters) from the walls or fence, lope straight up the left side of the arena, circle the top end of the arena, run straight down the opposite or right side of the arena past the center marker and do a left rollback - no hesitation.
- Continue straight up the right side of the arena staying at least 20 feet (6 meters) from the wall or fence, circle back around the top of the arena, run straight down the left side of the arena past the center marker and do a right rollback no hesitation.
- 3. Continue up the left side of the arena to the center marker. At the center marker, the horse should be on the right lead. Guide the horse to the center of the arena on the right lead and complete three circles to the right the first two circles large and fast; the third circle small and slow. Change leads at the center of the arena.
- Complete three circles to the left: the first two circles large and fast; the third circle small and slow. Change leads in the center of the arena.
- Begin a large circle to the right but do not close this circle. Continue up
  the left side of the arena staying at least 20 feet (6 meters) from the wall
  or fence, circle the top of the arena, run straight down the opposite or
  right side of the arena past the center marker and do a sliding stop, Back
  up at least 10 feet (3 meters). Hesitate.
- Complete four spins to the right.
- Complete four spins to the left. Hesitate to demonstrate completion of the pattern.

Rider may drop bridle to the designated judge.