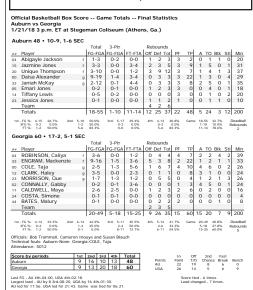

had a 54-49 lead after an Alexander jumper with 3:21 to play. But Auburn made just one field goal over the final three minutes and turned the ball over on five of its last eight possessions as LSU finished the game on a 10-2 run.

Thompson made a layup with exactly a minute to play to tie the game at 56-56, but LSU's Ayana Mitchell drove straight to the basket to put LSU back ahead 58-56. A missed LSU free throw with :03 to play gave Auburn hope, but McKay's half-court heave hit the front of the rim.

Alexander and freshman Abigayle Jackson made their first career starts as Auburn made its first lineup changes since the ULM game on Nov. 29. Jackson had four points and four rebounds in 19 minutes of action.

## Game 19: Jan. 21, 2018 #24 Georgia 60, Auburn 48 Stegeman Coliseum Athens, Ga.



**ATHENS, Ga. --** Sophomore Daisa Alexander scored a game-high 22 points, but Auburn faltered in the second half to drop a 60-48 decision at No. 24 Georgia on Sunday at Stegeman Coliseum.

The Tigers (10-9, 1-6 SEC) led by as many as eight points in the third quarter, but went cold for several stretches that included multiple turnovers, allowing Georgia (17-2, 5-1) to pull ahead and pull away late.

Alexander's 22 points marked her second straight game to lead the Tigers offensively, but she was the Tigers' only player in double figures. She also had a team-leading four steals. Freshman Unique Thompson led the Tigers with 12 rebounds, and Jazmine Jones added nine points and five rebounds.

The Tigers out-rebounded Georgia 37-35, their first time since the Florida game to pull down more